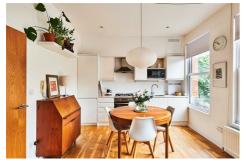

## Wandsworth Road, SW8 £500,000

Within sight of Battersea Power Station and Park, this two-bedroom flat's simple style and central location create a pleasing combination.

- Type: First-floor Victorian conversion
- Beds: Two double bedrooms
- Baths: One bathroom
- Living: Open-plan kitchen & living space
- Tenure: Leasehold (116 years)
- Love: The three windows in the living room bathe the room in natural light
- Parks: Larkhall Park & Battersea Park are both within easy reach
- Transport: Nine Elms Underground (0.2 miles) Wandsworth Road Overground (0.6 miles)
- Size: 50.46 sq. m / 543 sq. ft
- Chain: Being sold chain-free