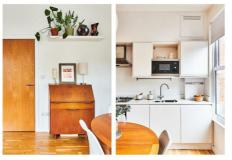

## Wandsworth Road, SW8 £500,000

Within sight of Battersea Power Station and Park, this two-bedroom flat's simple style and central location create a pleasing combination.

- Type: First-floor Victorian conversion
- Beds: Two double bedrooms
- Baths: One bathroom
- Living: Open-plan kitchen & living space
- Tenure: Leasehold (116 years)
- Love: The three windows in the living room bathe the room in natural light
- Parks: Larkhall Park & Battersea Park are both within easy reach
- Transport: Nine Elms Underground (0.2 miles) Wandsworth Road Overground (0.6 miles)
- Size: 50.46 sq. m / 543 sq. ft
- Chain: Being sold chain-free