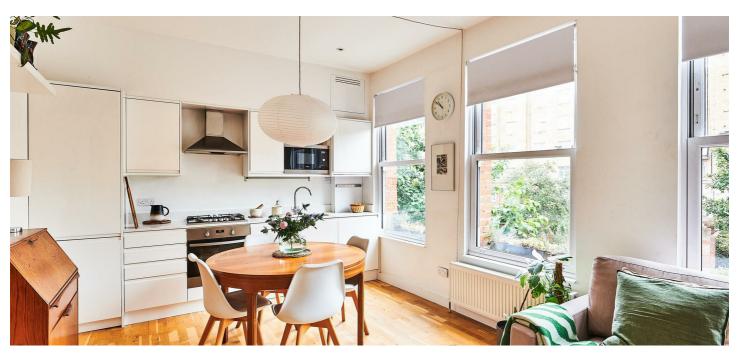

## Wandsworth Road, SW8 £500,000

Within sight of Battersea Power Station and Park, this two-bedroom flat's simple style and central location create a pleasing combination.

- Type: First-floor Victorian conversion
- Beds: Two double bedrooms
- Baths: One bathroom
- Living: Open-plan kitchen & living space
- Tenure: Leasehold (116 years)
- Love: The three windows in the living room bathe the room in natural light
- Parks: Larkhall Park & Battersea Park are both within easy reach
- Transport: Nine Elms Underground (0.2 miles) Wandsworth Road Overground (0.6 miles)
- Size: 50.46 sq. m / 543 sq. ft
- Chain: Being sold chain-free