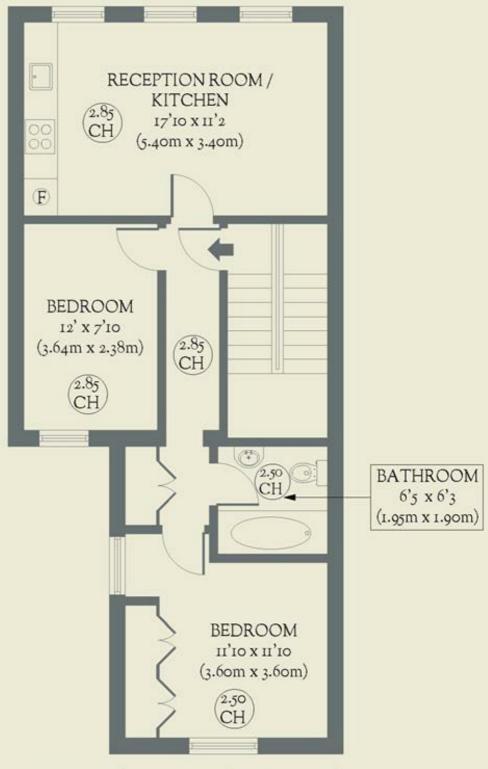

## Wandsworth Road, SW8 £500,000

Within sight of Battersea Power Station and Park, this two-bedroom flat's simple style and central location create a pleasing combination.

- Type: First-floor Victorian conversion
- Beds: Two double bedrooms
- Baths: One bathroom
- Living: Open-plan kitchen & living space
- Tenure: Leasehold (116 years)
- Love: The three windows in the living room bathe the room in natural light
- Parks: Larkhall Park & Battersea Park are both within easy reach
- Transport: Nine Elms Underground (0.2 miles) Wandsworth Road Overground (0.6 miles)
- Size: 50.46 sq. m / 543 sq. ft
- Chain: Being sold chain-free

## **BRICKWORKS**

Approximate Floor Area: 50.46 sq m / 543 sq ft