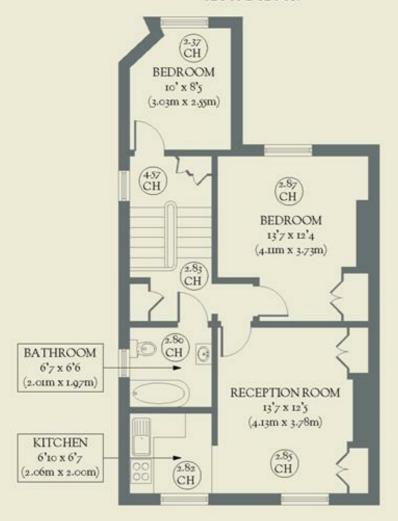

## BRICKWORKS

Approximate Floor Area: 60.90 sq m / 656 sq ft

SECOND FLOOR

N

FIRST FLOOR