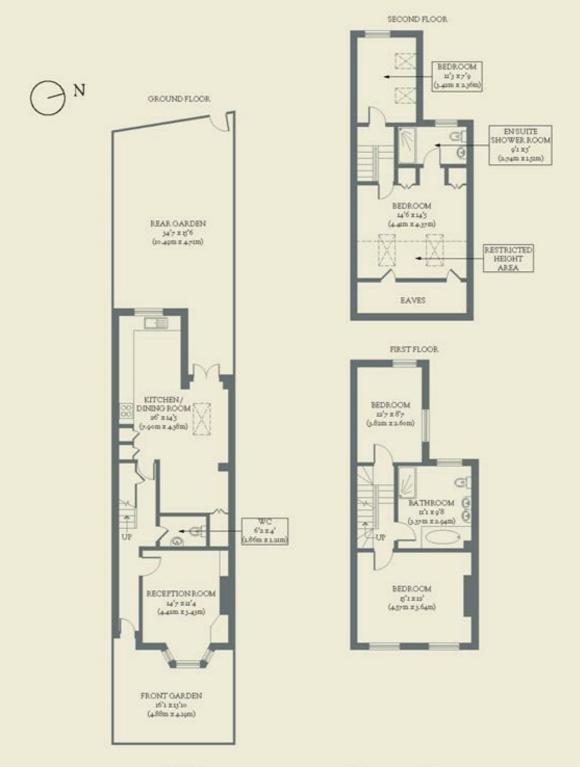

## Harringay Road, N15 Guide price £975,000

Down a welcoming street just off Harringay Green Lanes, this handsome Victorian house set over three floors has been reshaped for modern living.

- Type: Victorian terraced house
- Beds: Four bedrooms
- Baths: Two bathrooms plus downstairs WC
- Living: Large 'family room' incorporating the kitchen, dining area plus front living room
- Garden: West-facing garden with access to a private passage at the back
- Love: The fantastic loft conversion with principal bedroom & ensuite
- Parks: Close to Chestnuts & Downhills Park
- Transport: Turnpike Lane Tube, Hornsey & Harringay Green Lanes stations are all within easy walking distance
- Size: 1,488 ft2/138 m2 (incl. eaves and areas of restricted height)
- Chain: Being sold chain-free

## **BRICKWORKS**

Approximate Floor Area: 138.20 sq m / 1488 sq ft (Including Restricted Height Area & Eaves) 125.44 sq m / 1350sq ft (Excluding Restricted Height Area & Eaves)