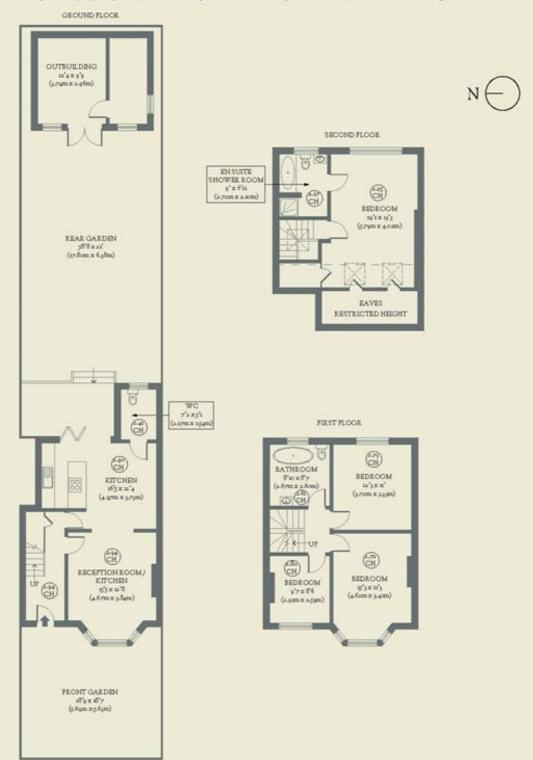

- Type: Edwardian terraced house
- Beds: Four bedrooms
- Bath: Two bathrooms (including one ensuite) plus a downstairs WC
- Living: Open plan living space & kitchen
- Garden: Beautiful, east-facing with decking & studio
- Love: The expansive bi-fold doors in the kitchen flood the downstairs with light & create an intimate connection with the garden
- Parks: Mountsfield Park & Foster Memorial Park are both nearby
- Transport: Catford National Rail (1.3 miles), Catford Bridge National Rail (1.2 miles), Hither Green National Rail (1.2 miles)
- Size: 155.40 sq m / 1673 sq ft (including studio, eaves and restricted height)
- Chain: The owner needs to find & is actively looking

## **BRICKWORKS**

Approximate Floor Area:

155.40 sq m / 1673 sq ft (Including Outbuilding, Eaves & Restricted Height) 124.82 sq m / 1343 sq ft (Excluding Outbuilding, Eaves & Restricted Height)