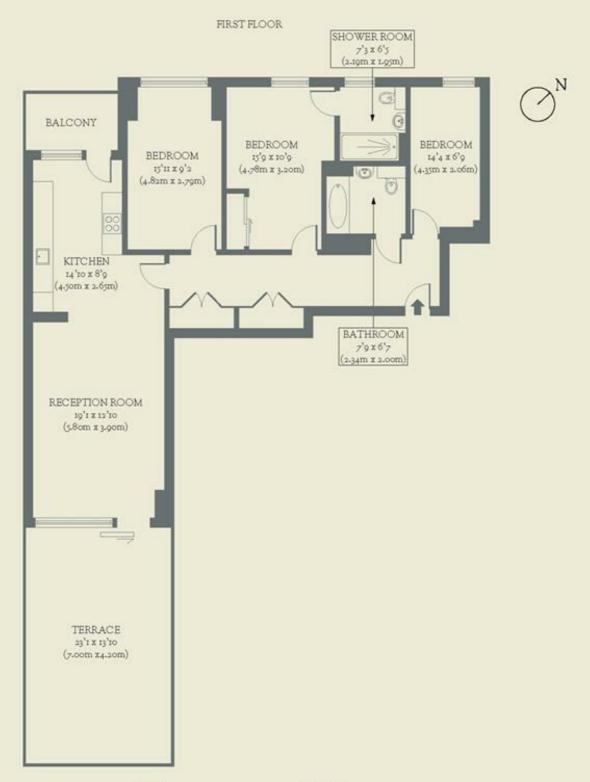

## Forrester Way, E15 By auction £725,000

Perched on the first floor of a modern apartment block in the heart of Stratford, this twenty-first-century home has three bedrooms, top-notch facilities and a vast, suntrap terrace.

- Type: A first-floor flat in a modern apartment block
- Beds: Three bedrooms
- Baths: Two (including one ensuite)
- · Living: Open plan kitchen & living space
- Tenure: Leasehold (approx 994 years left on the lease)
- Love: The private terrace is huge, private and faces southeast, so you get sun almost all-day
- Parks: Queen Elizabeth Olympic Park & Hackney Marshes are both nearby
- Transport: Stratford Underground, Overground, DLR (0.3 miles) & Stratford International (0.3 miles)
- Size: 104.2 sq m / 1121 sq ft
- · Chain: The owners are selling chain-free

## **BRICKWORKS**

Approximate Floor Area: 104.31 sq m / 1123 sq ft