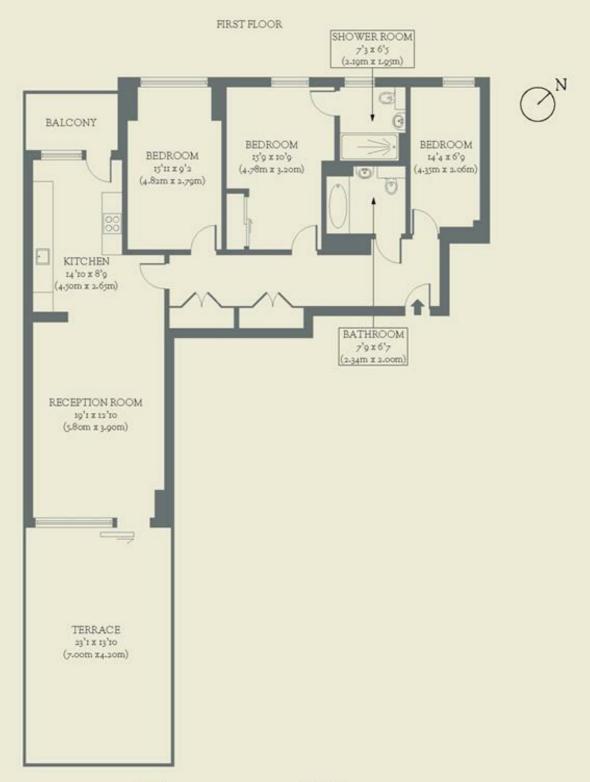

## Forrester Way, E15 By auction £725,000

Perched on the first floor of a modern apartment block in the heart of Stratford, this twenty-first-century home has three bedrooms, top-notch facilities and a vast, suntrap terrace.

- Type: A first-floor flat in a modern apartment block
- Beds: Three bedrooms
- Baths: Two (including one ensuite)
- Living: Open plan kitchen & living space
- Tenure: Leasehold (approx 994 years left on the lease)
- Love: The private terrace is huge, private and faces southeast, so you get sun almost all-day
- Parks: Queen Elizabeth Olympic Park & Hackney Marshes are both nearby
- Transport: Stratford Underground, Overground, DLR (0.3 miles) & Stratford International (0.3 miles)
- Size: 104.2 sq m / 1121 sq ft
- Chain: The owners need to find & are actively looking

## **BRICKWORKS**

Approximate Floor Area: 104.31 sq m / 1123 sq ft