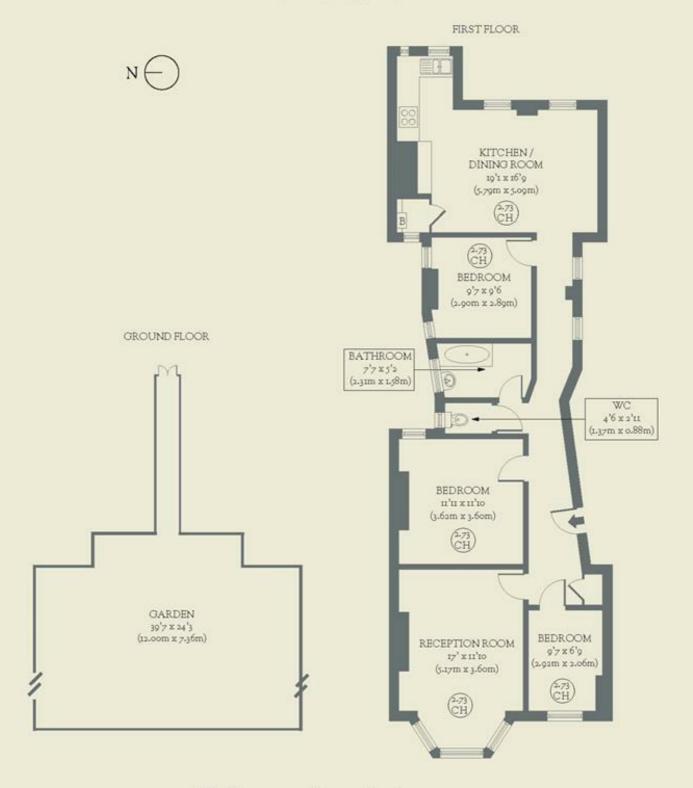

- Type: Flat in a Victorian mansion block (1st floor) with communal garden
- Beds: Three bedrooms
- Baths: One bathroom plus WC
- Living: Kitchen-diner & separate living room
- Tenure: Share of Freehold
- Love: We adore the cork floor in the eat-in kitchen
- Parks: Set between Chestnuts Park & Downhills, moments from both
- Transport: Turnpike Lane (0.7 miles) & Seven Sisters (0.9 miles)
- Size: 91 sq m / 980 sq ft
- Chain: The owners are selling chain-free

## **BRICKWORKS**

Approximate Floor Area: 91.02 sq m / 980 sq ft