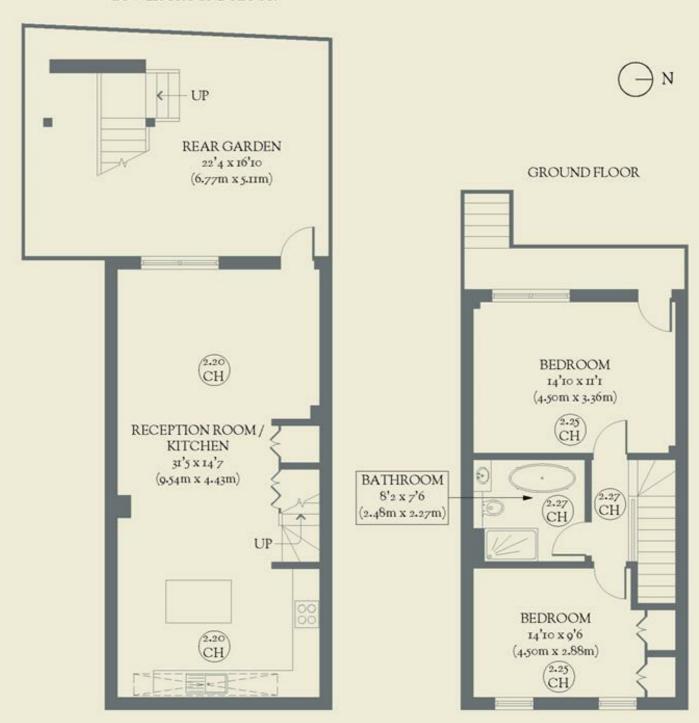

- Type: A split-level flat in a modern apartment block
- Beds: Two bedrooms
- Baths: One bathroom
- Living: Open plan kitchen & living space
- Tenure: Leasehold (approx. 111 years)
- Love: The fresh, calming colour palate that ties everything together
- Parks: Mile End Park & Victoria Park are both within easy reach
- Transport: Whitechapel (0.4 miles) Aldgate East (0.4 miles) & Shadwell (0.5 miles)
- Size: 82.56 sq m / 889 sq ft
- Chain: Being sold chain-free

## **BRICKWORKS**

Approximate Floor Area: 82.56 sq m / 880 sq ft

LOWER GROUND FLOOR