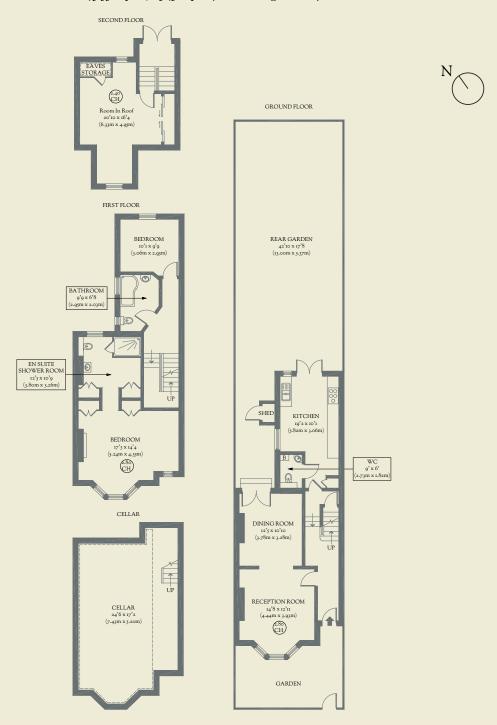

#### BRICKWORKS Floorplans

Approximate Floor Area: 184.61 sq m / 1987 sq ft (Including Cellar) 143.55 sq m / 1545 sq ft (Excluding Cellar)

Yerbury Road Tufnell Park, 3 Bed. House £1,550,000