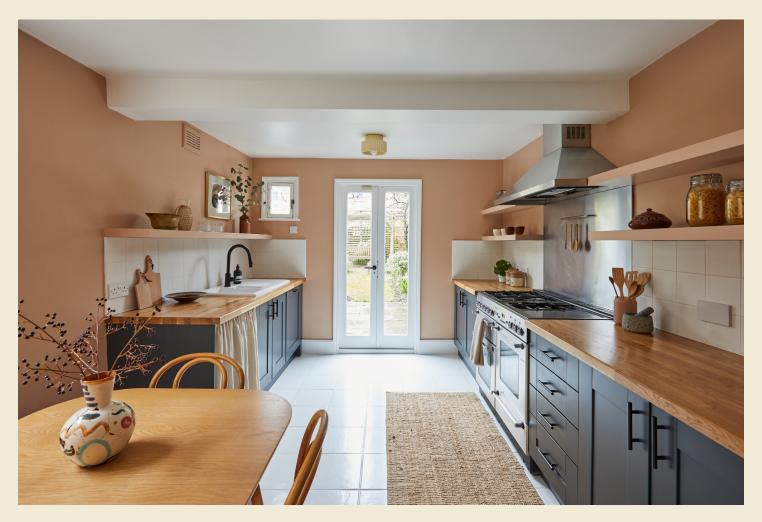

# BRICKWORKS Yerbury Road Tufnell Park, 3 Bed. House £1,550,000

- Type: Late-Victorian, mid-terraced house
- Beds: Three double bedrooms
- Baths: Two bathrooms (one en-suite) & additional downstairs cloakroom
- Living: Living room, dining room & kitchen with space for dining.
- Garden: East-facing garden with lawn, patio & mature planting
- Love: Ornate cornicing & hotel-style main bedroom suite
- Parks: Moments from Whittington Park, but also within easy reach of Waterlow Park, Parliament Hill & Hampstead Heath
- Transport: Upper Holloway (0.4 miles), Tufnell Park (0.7 miles), Holloway Road (0.9 miles) & Finsbury Park (1.2 miles)
- Size: 142.4 sq m / 1,533 sq ft
- Chain: Being sold chain-free