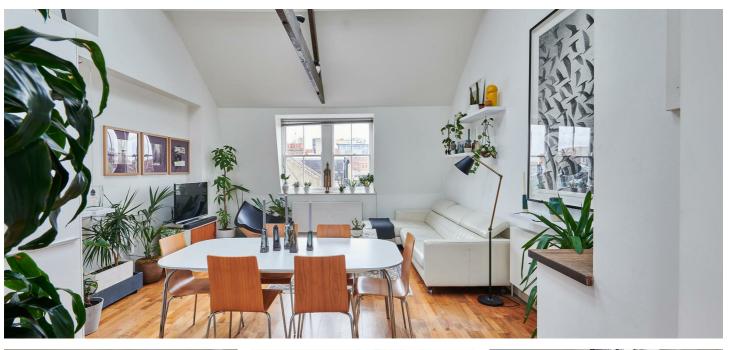

Fordham Street, E1 Guide price £850,000

In the heart of the East End, moments from the Whitechapel Gallery, this striking threebedroom flat comes with the Freehold for the entire building and is brimming with character and style.

- Type: Split-level flat in a Victorian terrace
- Beds: Three double bedrooms
- Baths: Bathroom, plus an ensuite & downstairs WC
- Living: Double-height, open-plan living space
- Tenure: The owner owns the freehold to the entire building
- · Love: The top-floor living room steals the show
- Parks: Altab Ali Park, Stepney Green Park & Spitalfields City
  Farm are all close by
- Transport: Whitechapel Underground & Overground (0.4 miles) Aldgate East Underground (0.4 miles)
- Size: 107.48 sq m / 1,157 sq ft (excluding areas of restricted height)
- Chain: The owner is actively looking