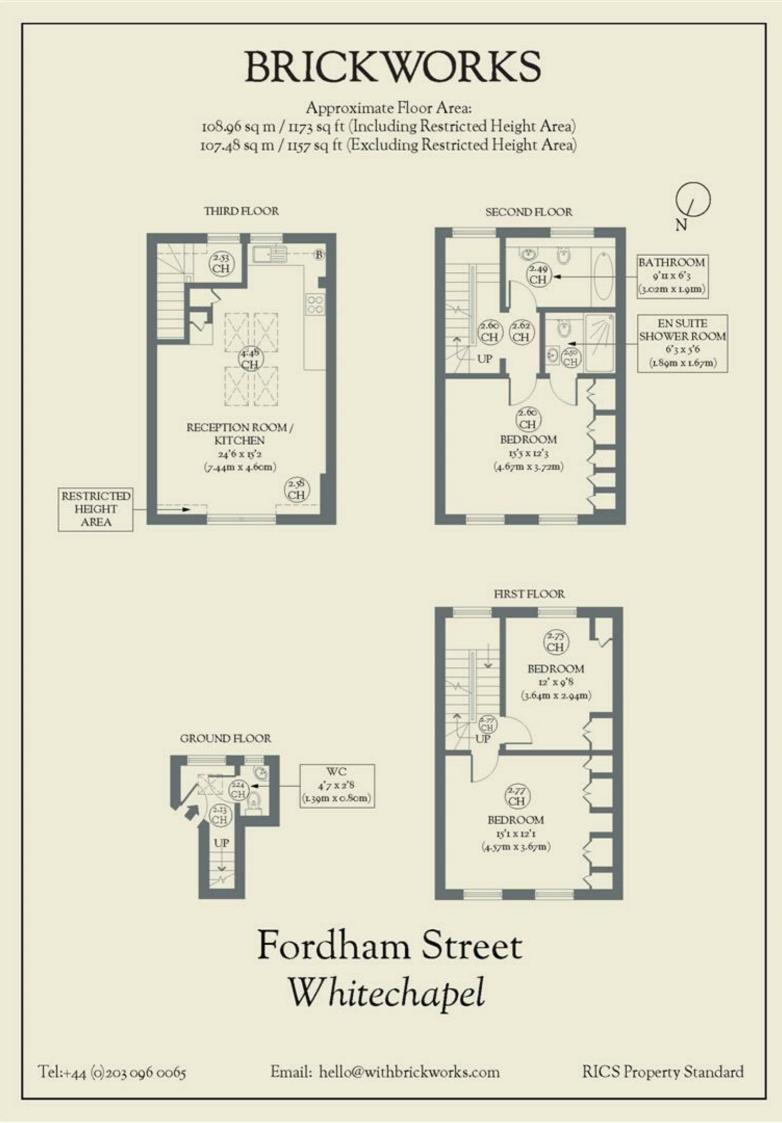

- Type: Split-level flat in a Victorian terrace
- Beds: Three double bedrooms
- Baths: Bathroom, plus an ensuite & downstairs WC
- Living: Double-height, open-plan living space
- Tenure: The owner owns the freehold to the entire building
- · Love: The top-floor living room steals the show
- Parks: Altab Ali Park, Stepney Green Park & Spitalfields City
  Farm are all close by
- Transport: Whitechapel Underground & Overground (0.4 miles) Aldgate East Underground (0.4 miles)
- Size: 107.48 sq m / 1,157 sq ft (excluding areas of restricted height)
- Chain: The owner is actively looking