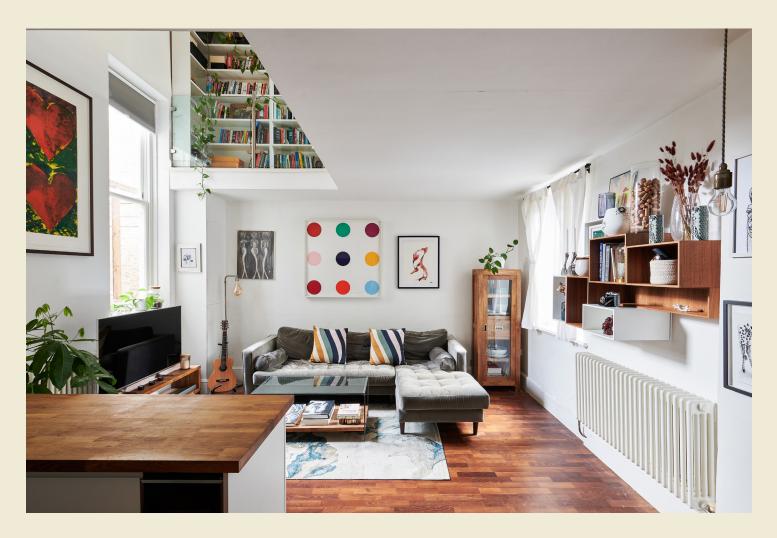

### BRICKWORKS Georges Road Islington, 2 Bed. Flat £625,000

Carved out of an old Victorian school building, this two-bedroom home with double-height spaces is destined for great things.

# BRICKWORKS Georges Road Islington, 2 Bed. Flat £625,000

- Type: Victorian school conversion (ground floor) with off-street parking
- Beds: Two double bedrooms
- Baths: One bathroom
- Living: Open-plan living & kitchen
- Tenure: Share of freehold
- Love: The character of the building & the mezzanine in the living room
- Parks: Paradise Park & Highbury Fields are close by
- Transport: Holloway Road station (0.2 miles), Drayton Park (0.4 miles), Highbury & Islington (0.5 miles)
- Size: 59.36 sq m / 639 sq ft
- Chain: Being sold chain-free