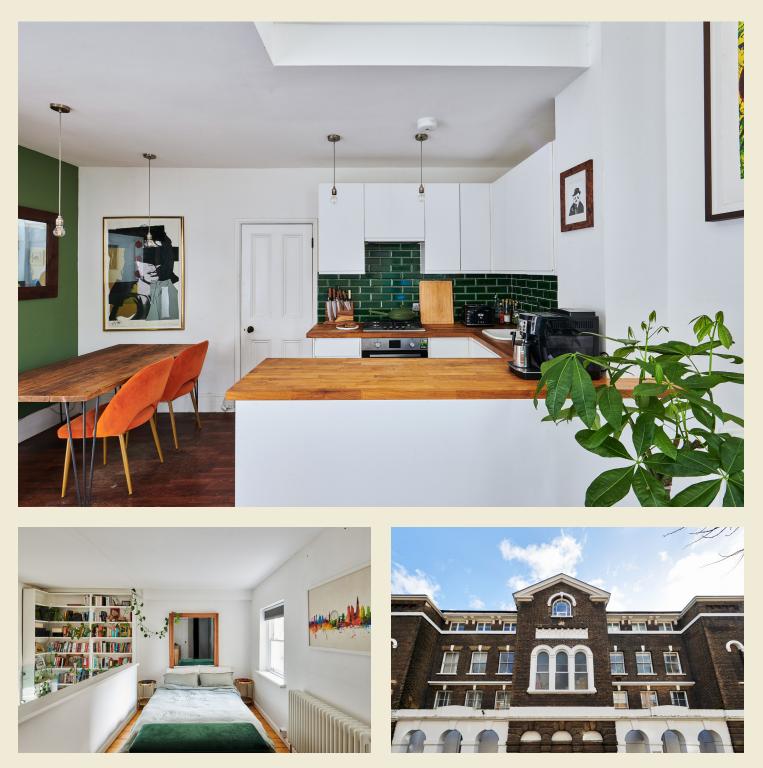

### BRICKWORKS Georges Road Islington, 2 Bed. Flat £625,000

Carved out of an old Victorian school building, this two-bedroom home with double-height spaces is destined for great things.

# BRICKWORKS Georges Road Islington, 2 Bed. Flat £625,000

- Type: Victorian school conversion (ground floor) with off-street parking
- Beds: Two double bedrooms
- Baths: One bathroom
- Living: Open-plan living & kitchen
- Tenure: Share of freehold
- Love: The character of the building & the mezzanine in the living room
- Parks: Paradise Park & Highbury Fields are close by
- Transport: Holloway Road station (0.2 miles), Drayton Park (0.4 miles), Highbury & Islington (0.5 miles)
- Size: 59.36 sq m / 639 sq ft
- Chain: Being sold chain-free