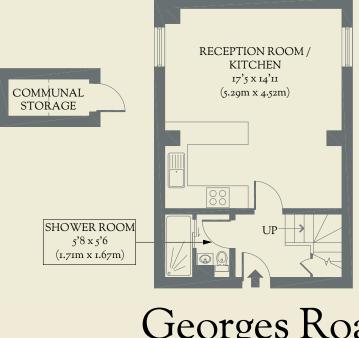

### BRICKWORKS Floorplans

Approximate Floor Area: 59.36 sq m / 639 sq ft

FIRST FLOOR

#### GROUND FLOOR