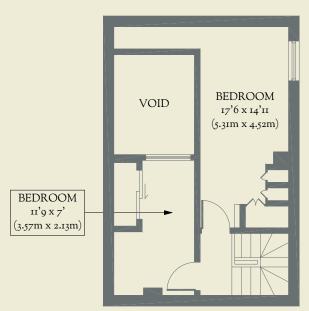

### BRICKWORKS Floorplans

Approximate Floor Area: 59.36 sq m / 639 sq ft

FIRST FLOOR

#### GROUND FLOOR