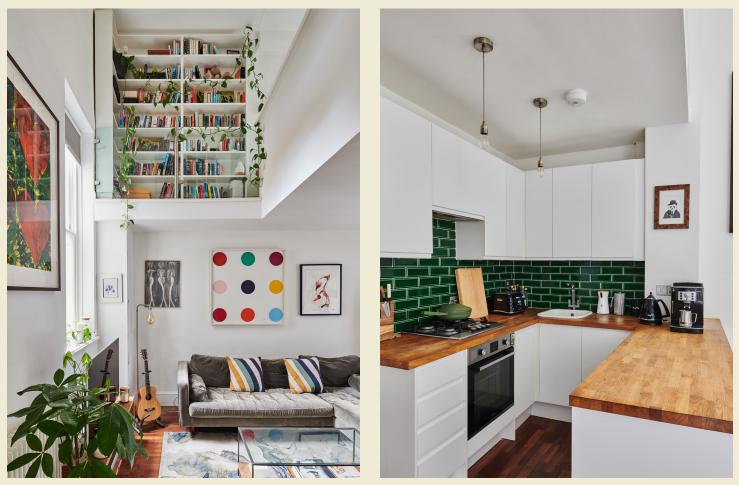

### BRICKWORKS Georges Road Islington, 2 Bed. Flat £625,000

Carved out of an old Victorian school building, this two-bedroom home with double-height spaces is destined for great things.

# BRICKWORKS Georges Road Islington, 2 Bed. Flat £625,000

- Type: Victorian school conversion (ground floor) with off-street parking
- Beds: Two double bedrooms
- Baths: One bathroom
- Living: Open-plan living & kitchen
- Tenure: Share of freehold
- Love: The character of the building & the mezzanine in the living room
- Parks: Paradise Park & Highbury Fields are close by
- Transport: Holloway Road station (0.2 miles), Drayton Park (0.4 miles), Highbury & Islington (0.5 miles)
- Size: 59.36 sq m / 639 sq ft
- Chain: Being sold chain-free