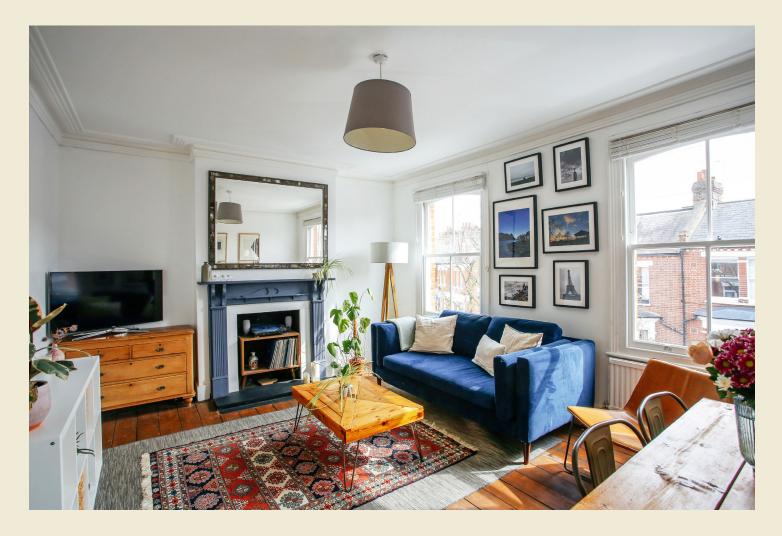

#### BRICKWORKS Despard Road Archway, 2 Bed. Flat £650,000

A short stroll from Highgate Village, this two-bedroom home has been given a dose of tender loving care by the current owners and is charming inside and out.

## BRICKWORKS Despard Road Archway, 2 Bed. Flat £650,000

- Type: Victorian conversion
- Beds: Two double bedrooms
- Baths: One bathroom
- Living: Living room plus large, separate kitchen
- Tenure: Share of freehold
- Love: Proximity to the buzz of Archway and the calm sophistication of Highgate Village: the best of both worlds
- Parks: Waterlow Park, The Parkland Walk & Hampstead Heath are all nearby
- Transport: Archway Underground (0.2 miles); Upper Holloway Overground (0.5 miles)
- Size: 74.13 sq m / 798 sq ft (excluding eaves & restricted height areas)
- Chain: The current owners have found their next home already.