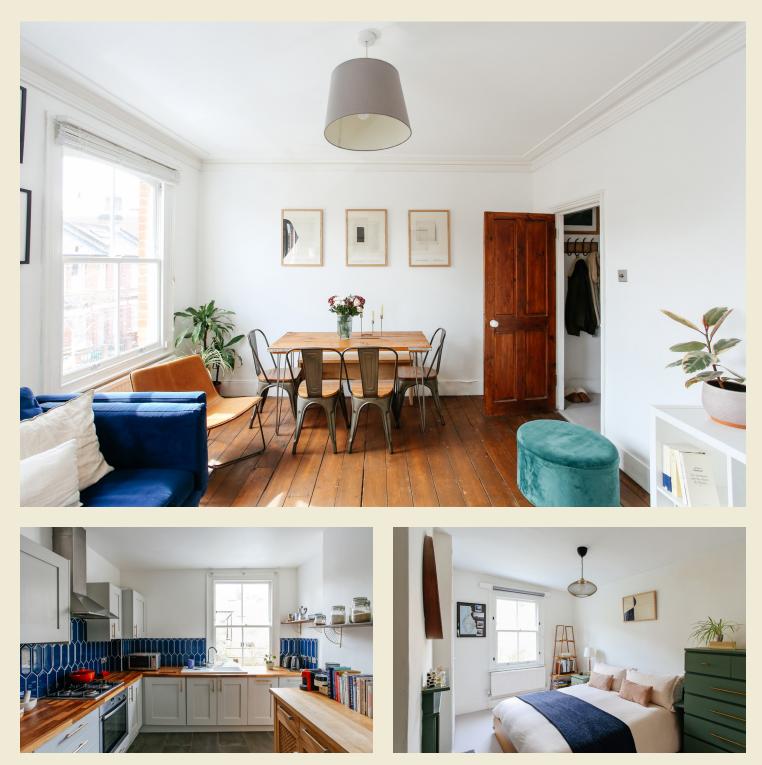

#### BRICKWORKS Despard Road Archway, 2 Bed. Flat £650,000

A short stroll from Highgate Village, this two-bedroom home has been given a dose of tender loving care by the current owners and is charming inside and out.

## BRICKWORKS Despard Road Archway, 2 Bed. Flat £650,000

- Type: Victorian conversion
- Beds: Two double bedrooms
- Baths: One bathroom
- Living: Living room plus large, separate kitchen
- Tenure: Share of freehold
- Love: Proximity to the buzz of Archway and the calm sophistication of Highgate Village: the best of both worlds
- Parks: Waterlow Park, The Parkland Walk & Hampstead Heath are all nearby
- Transport: Archway Underground (0.2 miles); Upper Holloway Overground (0.5 miles)
- Size: 74.13 sq m / 798 sq ft (excluding eaves & restricted height areas)
- Chain: The current owners have found their next home already.