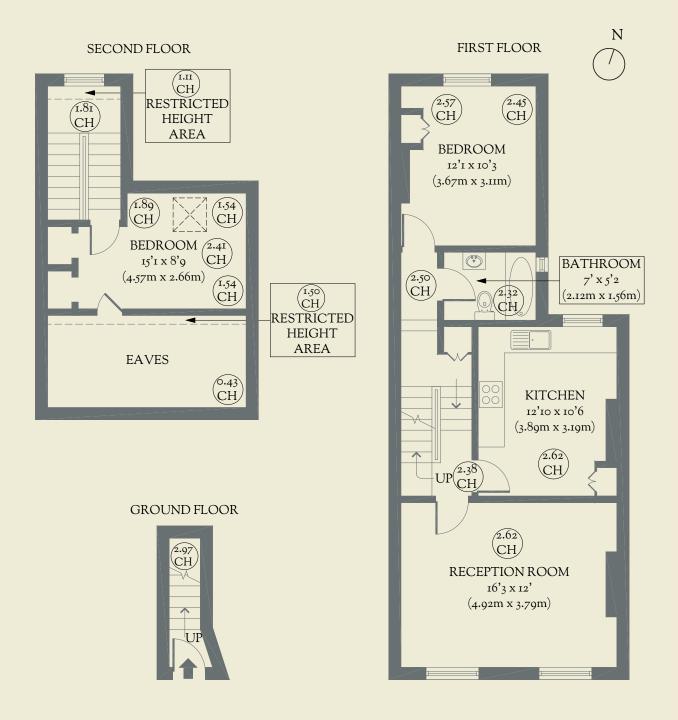

#### BRICKWORKS Floorplans

Approximate Floor Area: 84.99 sq m / 915 sq ft (Including Restricted Height Area & Eaves) 74.13 sq m / 798 sq ft (Excluding Restricted Height Area & Eaves)