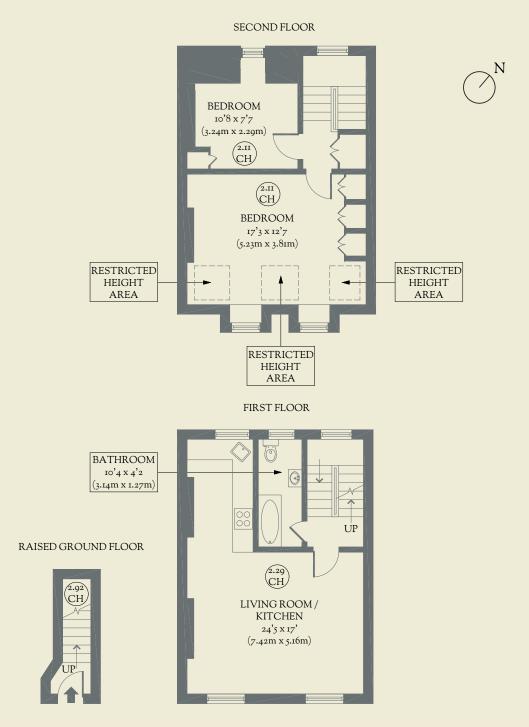

#### BRICKWORKS Floorplans

Approximate Floor Area: 76.97 sq m / 828 sq ft (Including Restricted Height Area) 73.13 sq m / 787 sq ft (Excluding Restricted Height Area)

Sparsholt Road Stroud Green, 2 Bed. Flat £635,000