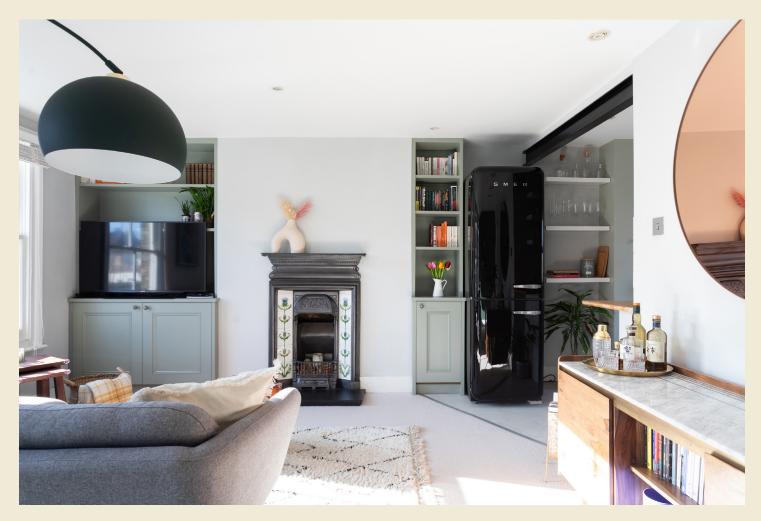

### BRICKWORKS Sparsholt Road Stroud Green, 2 Bed. Flat £635,000

Down a quiet, no-through street in Stroud Green, this two-bedroom home displays the hallmarks of calm and stylish living.

# BRICKWORKS Sparsholt Road Stroud Green, 2 Bed. Flat £635,000

- Type: Victorian first & second-floor flat
- Beds: Two bedrooms (one double & one single)
- Baths: One bathroom
- Living: Open-plan living & kitchen
- Love: Beautiful arched windows in the top-floor bedroom
- Parks: You are within touching distance of the Parkland Walk
   & Finsbury Park
- Transport: Crouch Hill (0.06 miles), Finsbury Park (0.7 miles), Harringay (0.8 miles)
- Size: 76.97 sq m / 828 sq ft
- Chain: Owners actively looking