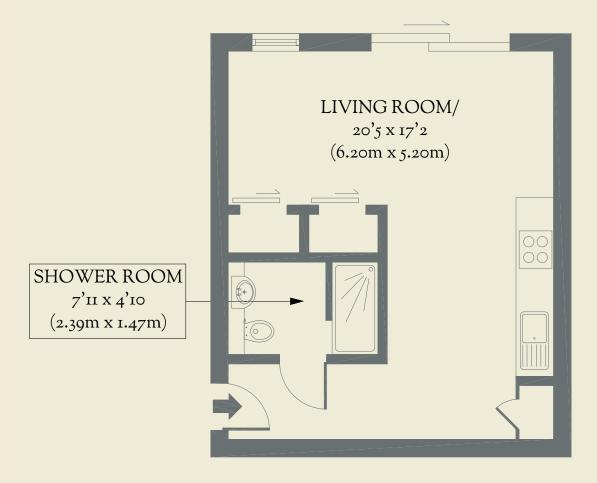

## BRICKWORKS Floorplans

Approximate Floor Area: 34 sq m / 366 sq ft

### FIRST FLOOR