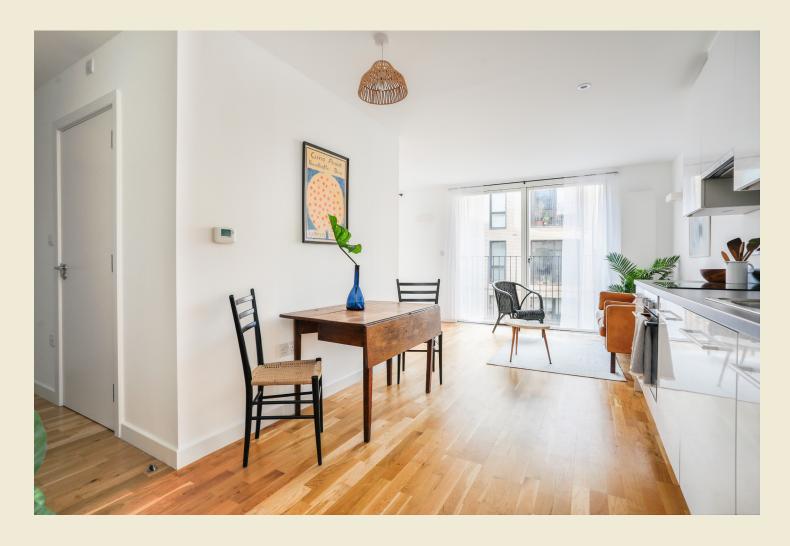

## BRICKWORKS Marcon Place Hackney, 1 Bed. Studio £320,000

Set on the first floor of a progressive, award-winning development by 'Pocket Living', this superb studio apartment is small but perfectly formed.

# BRICKWORKS Marcon Place Hackney, 1 Bed. Studio £320,000

• Type: Pocket Living apartment (built 2015)

• Beds: Studio

• Baths: One bathroom

• Living: Open plan

• Tenure: Leasehold (approx 115 years)

• Love: If you want East London vibes, you can't get a better location