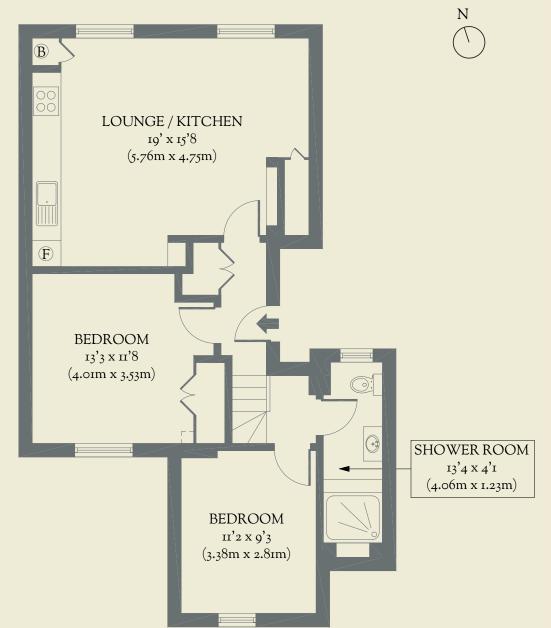

#### BRICKWORKS Floorplans

Approximate Floor Area: 61.67 sq m / 664 sq ft

#### FIRST FLOOR