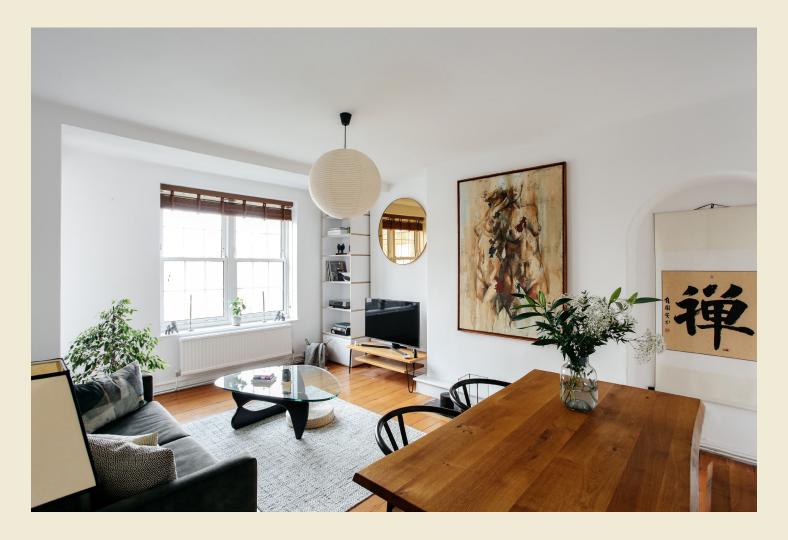

### BRICKWORKS Pembury Road Hackney, 3 Bed. Flat £550,000

Moments from Hackney Downs and Mare Street, this gorgeous three-bedroom apartment puts you in the thick of the action.

# BRICKWORKS Pembury Road Hackney, 3 Bed. Flat £550,000

- Type: 1930s purpose-built flat with private balcony (third floor)
- Beds: Three double bedrooms
- Baths: Recently updated bathroom & WC
- Living: Open-plan living, plus separate eat-in kitchen
- Tenure: Leasehold (99 years)
- Love: Being in the heart of Hackney, minutes from the top of Mare Street, and with off-street parking too.
- Parks: Hackney Downs couldn't be much closer
- Transport: Hackney Downs (0.3) & Hackney Central (0.6 miles)
- Size: 819 ft2 / 76.16 m2
- Chain: Being sold chain-free