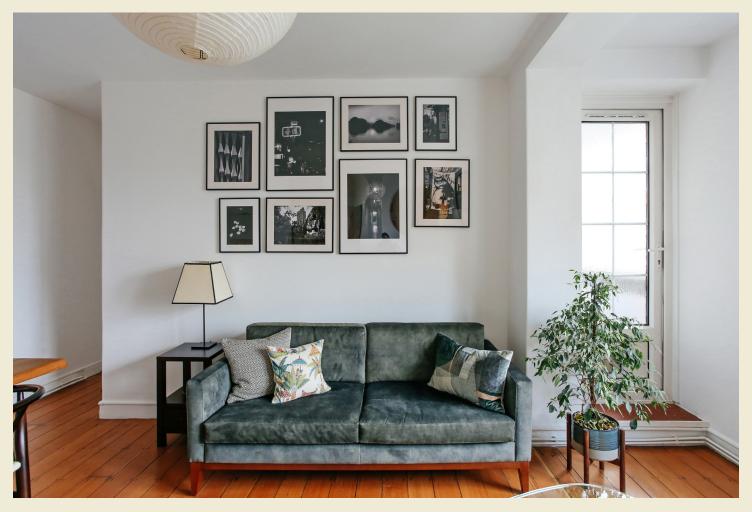

# BRICKWORKS Pembury Road Hackney, 3 Bed. Flat £550,000

- Type: 1930s purpose-built flat with private balcony (third floor)
- Beds: Three double bedrooms
- Baths: Recently updated bathroom & WC
- Living: Open-plan living, plus separate eat-in kitchen
- Tenure: Leasehold (99 years)
- Love: Being in the heart of Hackney, minutes from the top of Mare Street, and with off-street parking too.
- Parks: Hackney Downs couldn't be much closer
- Transport: Hackney Downs (0.3) & Hackney Central (0.6 miles)
- Size: 819 ft2 / 76.16 m2
- Chain: Being sold chain-free