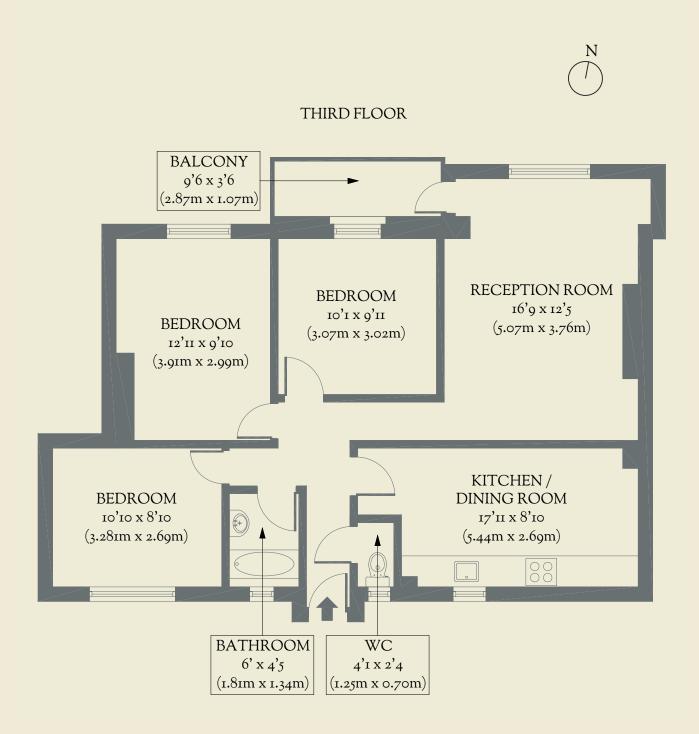

ns and Mare Street, this gorgeous three-bedroom apartment puts you in the thick of the action.

# BRICKWORKS Pembury Road Hackney, 3 Bed. Flat £550,000





- Type: 1930s purpose-built flat with private balcony (third floor)
- Beds: Three double bedrooms
- Baths: Recently updated bathroom & WC
- Living: Open-plan living, plus separate eat-in kitchen
- Tenure: Leasehold (99 years)
- Love: Being in the heart of Hackney, minutes from the top of Mare Street, and with off-street parking too.
- Parks: Hackney Downs couldn't be much closer
- Transport: Hackney Downs (0.3) & Hackney Central (0.6 miles)
- Size: 819 ft2 / 76.16 m2
- Chain: Being sold chain-free

# BRICKWORKS Pembury Road Hackney, 3 Bed. Flat £550,000







#### BRICKWORKS Floorplans

Approximate Floor Area: 76.30 sq m / 821 sq ft



### Pembury Road Hackney, 3 Bed. Flat £550,000