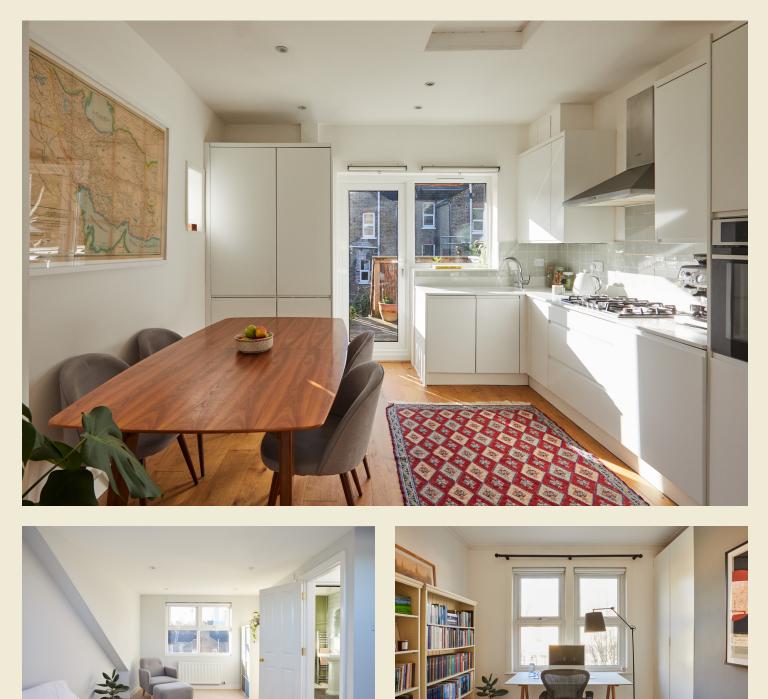

#### BRICKWORKS Heysham Road Manor House, 3 Bed. Maisonette £650,000

Set over two light-filled floors, this spacious three-bedroom flat near Seven Sisters offers calm and considered interiors and a private south-facing terrace and garden to enjoy.

## BRICKWORKS Heysham Road Manor House, 3 Bed. Maisonette £650,000

- Type: Edwardian first-floor maisonette with private garden
- Beds: Three double bedrooms
- Baths: Two bathrooms
- Living: Open-plan living room, dining area & kitchen
- Love: Creamy neutral palette & sunny garden terrace
- Parks: Woodberry Wetlands, Finsbury Park, Walthamstow/ Tottenham Marshes & Clissold Park are all close by
- Transport: Closest stations are Stamford Hill (0.4 miles), Seven Sisters (0.6 miles), Manor House (0.7 miles) & South Tottenham (0.8 miles)
- Size: 106.40 sq. m / 1145 sq. ft
- Chain: Being sold chain-free