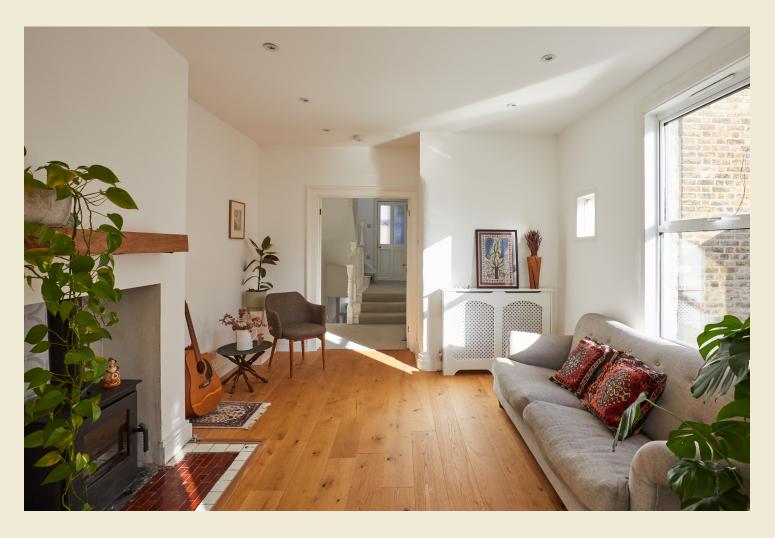

#### BRICKWORKS Heysham Road Manor House, 3 Bed. Maisonette £650,000

Set over two light-filled floors, this spacious three-bedroom flat near Seven Sisters offers calm and considered interiors and a private south-facing terrace and garden to enjoy.

## BRICKWORKS Heysham Road Manor House, 3 Bed. Maisonette £650,000

- Type: Edwardian first-floor maisonette with private garden
- Beds: Three double bedrooms
- Baths: Two bathrooms
- Living: Open-plan living room, dining area & kitchen
- Love: Creamy neutral palette & sunny garden terrace
- Parks: Woodberry Wetlands, Finsbury Park, Walthamstow/ Tottenham Marshes & Clissold Park are all close by
- Transport: Closest stations are Stamford Hill (0.4 miles), Seven Sisters (0.6 miles), Manor House (0.7 miles) & South Tottenham (0.8 miles)
- Size: 106.40 sq. m / 1145 sq. ft
- Chain: Being sold chain-free