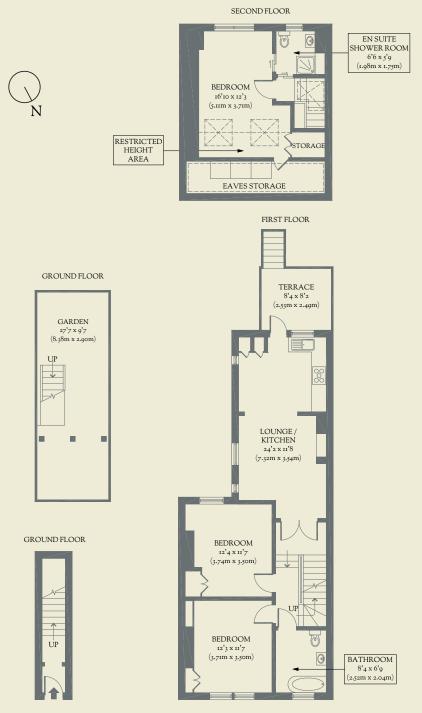

#### BRICKWORKS Floorplans

Approximate Floor Area: 106.40 sq m / 1145 sq ft (Including Restricted Height Area) 94.54 sq m / 1018 sq ft (Excluding Restricted Height Area)