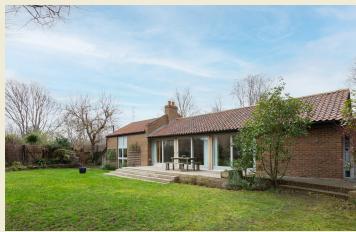

#### BRICKWORKS Church Street Old Isleworth, 3 Bed. House £1,250,000

A stone's throw from the banks of the River Thames, this modern threebedroom house in Old Isleworth combines country and city living to perfection.

### BRICKWORKS Church Street Old Isleworth, 3 Bed. House £1,250,000

- Type: Modern detached house (built in 2015)
- Beds: Three double bedrooms
- Baths: Two bathrooms, including one ensuite shower room, plus guest WC
- Living: Open-plan living, kitchen, dining space, & separate utility room. Plus, a double-storey outbuilding & summer house.
- Garden: Wraps around on three sides, including 74 ft west-facing garden plus decking area & 35 ft east-facing garden with patio.
- Love: Vaulted ceilings & riverside position
- Parks: Syon Park, Royal Botanic Gardens Kew & Richmond Park are all close by
- Transport: Closest stations Isleworth (0.9 miles), Syon Lane (0.9 miles), St Margarets (1.3 miles) & Richmond (1.7 miles)
- Size: 176.80 sq.m / 1,903 sq.ft
- Chain: Owners have found a property