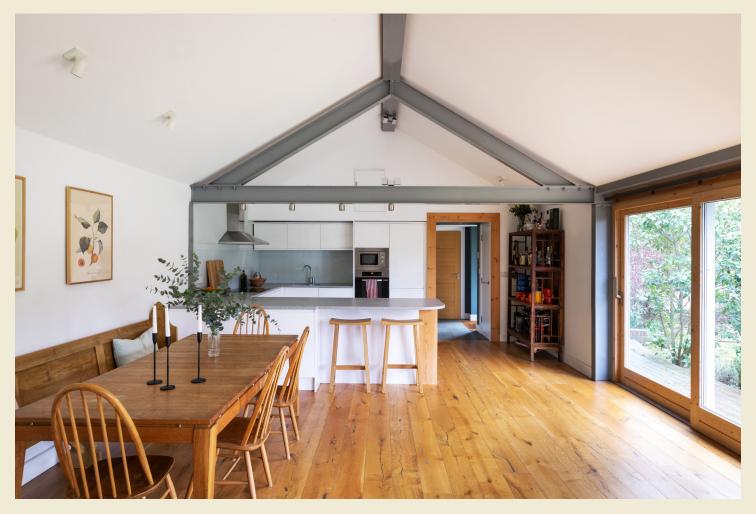

### BRICKWORKS Church Street Old Isleworth, 3 Bed. House £1,250,000

- Type: Modern detached house (built in 2015)
- Beds: Three double bedrooms
- Baths: Two bathrooms, including one ensuite shower room, plus guest WC
- Living: Open-plan living, kitchen, dining space, & separate utility room. Plus, a double-storey outbuilding & summer house.
- Garden: Wraps around on three sides, including 74 ft west-facing garden plus decking area & 35 ft east-facing garden with patio.
- Love: Vaulted ceilings & riverside position
- Parks: Syon Park, Royal Botanic Gardens Kew & Richmond Park are all close by
- Transport: Closest stations Isleworth (0.9 miles), Syon Lane (0.9 miles), St Margarets (1.3 miles) & Richmond (1.7 miles)
- Size: 176.80 sq.m / 1,903 sq.ft
- Chain: Owners have found a property