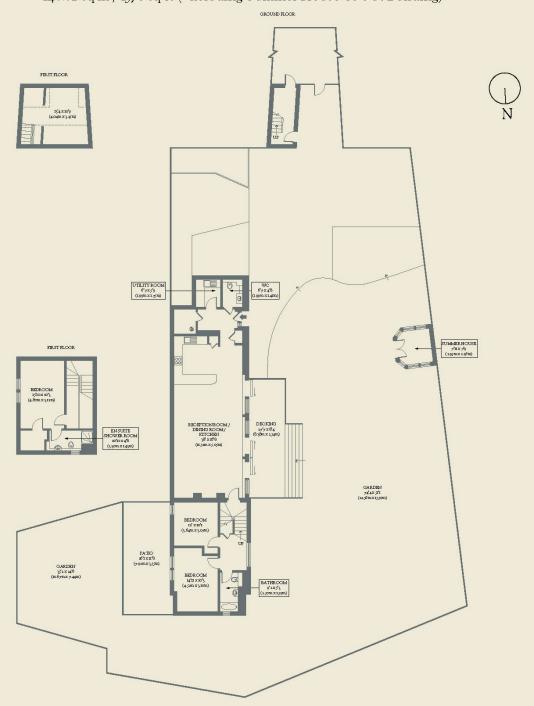

#### BRICKWORKS Floorplans

Approximate Floor Area: 176.80 sq m / 1903 sq ft (Including Summer House & Out Building) 146.62 sq m / 1578 sq ft (Excluding Summer House & Out Building)

Church Street
Old Isleworth, 3 Bed. House
£1,250,000