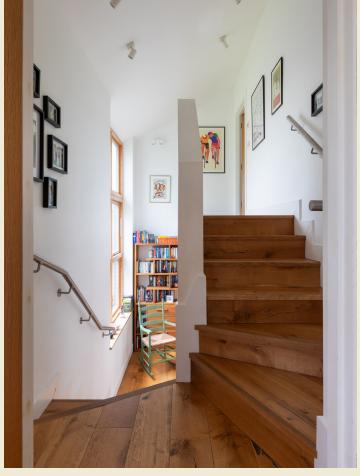

### BRICKWORKS Church Street Old Isleworth, 3 Bed. House £1,250,000

- Type: Modern detached house (built in 2015)
- Beds: Three double bedrooms
- Baths: Two bathrooms, including one ensuite shower room, plus guest WC
- Living: Open-plan living, kitchen, dining space, & separate utility room. Plus, a double-storey outbuilding & summer house.
- Garden: Wraps around on three sides, including 74 ft west-facing garden plus decking area & 35 ft east-facing garden with patio.
- Love: Vaulted ceilings & riverside position
- Parks: Syon Park, Royal Botanic Gardens Kew & Richmond Park are all close by
- Transport: Closest stations Isleworth (0.9 miles), Syon Lane (0.9 miles), St Margarets (1.3 miles) & Richmond (1.7 miles)
- Size: 176.80 sq.m / 1,903 sq.ft
- Chain: Owners have found a property