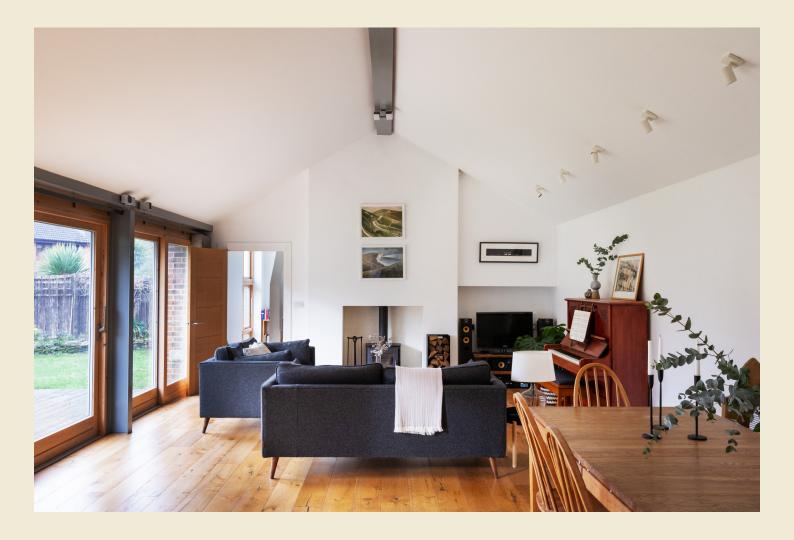

#### BRICKWORKS Church Street Old Isleworth, 3 Bed. House £1,250,000

A stone's throw from the banks of the River Thames, this modern threebedroom house in Old Isleworth combines country and city living to perfection.

### BRICKWORKS Church Street Old Isleworth, 3 Bed. House £1,250,000

- Type: Modern detached house (built in 2015)
- Beds: Three double bedrooms
- Baths: Two bathrooms, including one ensuite shower room, plus guest WC
- Living: Open-plan living, kitchen, dining space, & separate utility room. Plus, a double-storey outbuilding & summer house.
- Garden: Wraps around on three sides, including 74 ft west-facing garden plus decking area & 35 ft east-facing garden with patio.
- Love: Vaulted ceilings & riverside position
- Parks: Syon Park, Royal Botanic Gardens Kew & Richmond Park are all close by
- Transport: Closest stations Isleworth (0.9 miles), Syon Lane (0.9 miles), St Margarets (1.3 miles) & Richmond (1.7 miles)
- Size: 176.80 sq.m / 1,903 sq.ft
- Chain: Owners have found a property