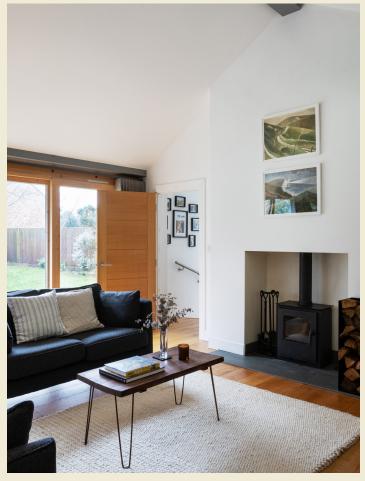

### BRICKWORKS Church Street Old Isleworth, 3 Bed. House £1,250,000

- Type: Modern detached house (built in 2015)
- Beds: Three double bedrooms
- Baths: Two bathrooms, including one ensuite shower room, plus guest WC
- Living: Open-plan living, kitchen, dining space, & separate utility room. Plus, a double-storey outbuilding & summer house.
- Garden: Wraps around on three sides, including 74 ft west-facing garden plus decking area & 35 ft east-facing garden with patio.
- Love: Vaulted ceilings & riverside position
- Parks: Syon Park, Royal Botanic Gardens Kew & Richmond Park are all close by
- Transport: Closest stations Isleworth (0.9 miles), Syon Lane (0.9 miles), St Margarets (1.3 miles) & Richmond (1.7 miles)
- Size: 176.80 sq.m / 1,903 sq.ft
- Chain: Owners have found a property