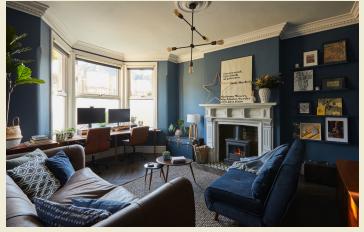

#### BRICKWORKS Dover Road Aldersbrook, 3 Bed. House £1,050,000

• Type: Edwardian, terraced house, built in 1909

• Beds: Three bedrooms (two doubles & one single)

Baths: One bathroom plus downstairs WC

• Living: Living room plus open-plan kitchen, dining & sitting space