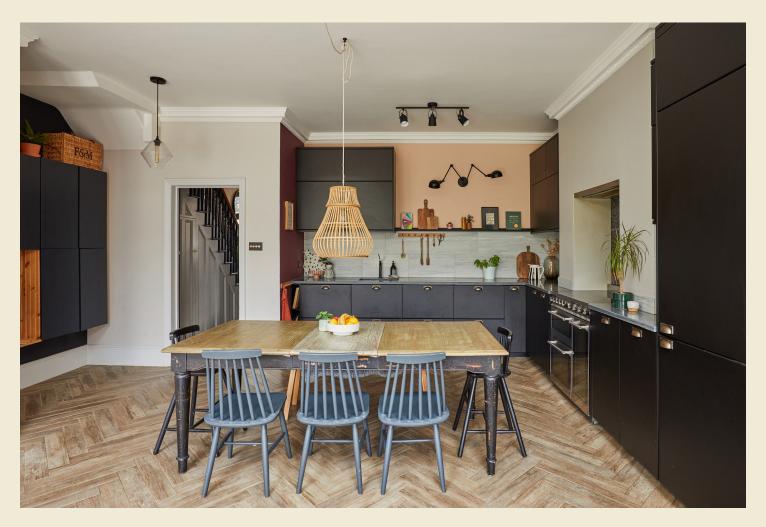

#### BRICKWORKS Dover Road Aldersbrook, 3 Bed. House £1,050,000

• Type: Edwardian, terraced house, built in 1909

• Beds: Three bedrooms (two doubles & one single)

Baths: One bathroom plus downstairs WC

• Living: Living room plus open-plan kitchen, dining & sitting space

Ĝarden: 89ft, north-west facing

• Love: Brave & beautiful use of colour, plus who doesn't love an outdoor kitchen?

Parks: Moments from Wanstead Park & Wanstead Flats

• Transport: Manor Park (1.0 miles), Wanstead Park (1.0 miles), Wanstead (1.4 miles) & Leytonstone (1.5 miles)