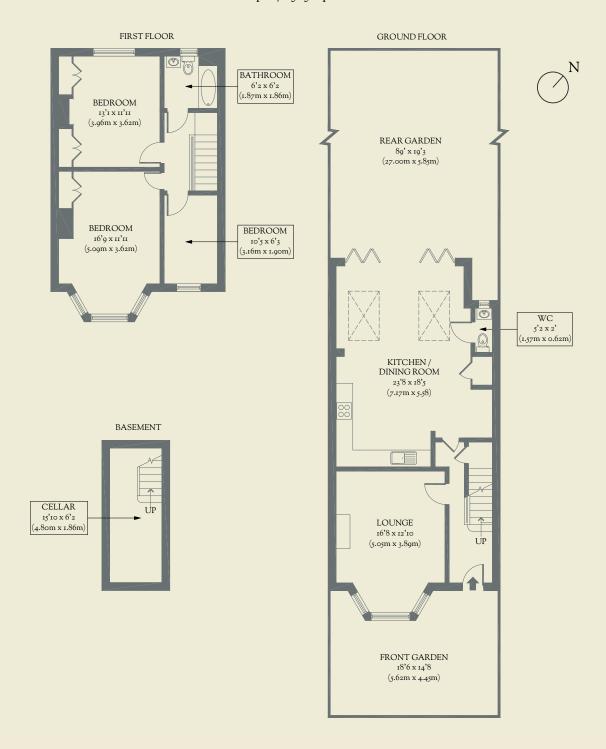

k, 3 Bed. House £1,050,000





• Type: Edwardian, terraced house, built in 1909

• Beds: Three bedrooms (two doubles & one single)

Baths: One bathroom plus downstairs WC

• Living: Living room plus open-plan kitchen, dining & sitting space

Ĝarden: 89ft, north-west facing

• Love: Brave & beautiful use of colour, plus who doesn't love an outdoor kitchen?

Parks: Moments from Wanstead Park & Wanstead Flats

• Transport: Manor Park (1.0 miles), Wanstead Park (1.0 miles), Wanstead (1.4 miles) & Leytonstone (1.5 miles)

• Size: 121.01 sq. m / 1303 sq. ft

• Chain: Owners have found a property, so the chain is in place pending an acceptable offer

## BRICKWORKS Dover Road Aldersbrook, 3 Bed. House £1,050,000







#### BRICKWORKS Floorplans

Approximate Floor Area: 121.01 sq m / 1303 sq ft



## Dover Road Aldersbrook, 3 Bed. House £1,050,000

Tel: +44(0)203 096 0065

Email: hello@withbrickworks.com

RICS Property Standard