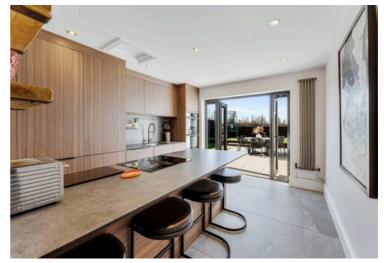

## 176 Warrington Road, Glazebury

£350,000 Freehold

THREE BEDROOMS - TWO RECEPTION ROOMS - DINING KITCHEN - STUNNING SPECIFICATION THROUGHOUT - LANDSCAPED GARDENS - OFF ROAD PARKING

Ground Floor Approximate Floor Area 810 sq. ft (75.21 sq. m) First Floor Approximate Floor Area 547 sq. ft (50.84 sq. m)