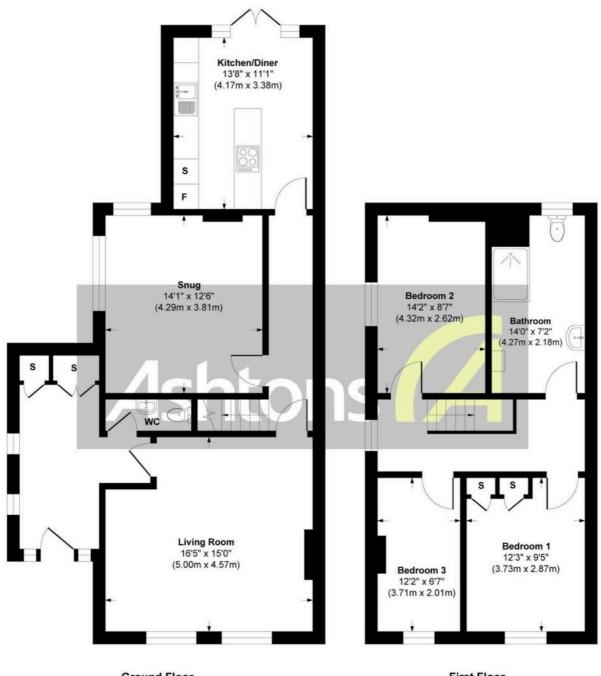

## 176 Warrington Road, Glazebury

£350,000 Freehold

THREE BEDROOMS - TWO RECEPTION ROOMS - DINING KITCHEN - STUNNING SPECIFICATION THROUGHOUT - LANDSCAPED GARDENS - OFF ROAD PARKING

Ground Floor Approximate Floor Area 810 sq. ft (75.21 sq. m) First Floor Approximate Floor Area 547 sq. ft (50.84 sq. m)

## Approx. Gross Internal Area 1357 sq. ft / 126.05 sq. meters

Whilist every attempt has been made to ensure the accuracy of the floorplan shown, all measurements, positioning Fixtures fittings and any other data shown are an approximate interpretation for Illustrative purposes only and are not to scale. No responsibility is taken for any errors, omission, miss-statement or use of data show.