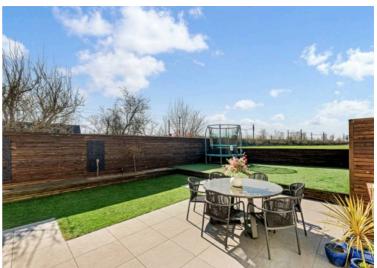

## 176 Warrington Road, Glazebury

£350,000 Freehold

THREE BEDROOMS - TWO RECEPTION ROOMS - DINING KITCHEN - STUNNING SPECIFICATION THROUGHOUT - LANDSCAPED GARDENS - OFF ROAD PARKING

Ground Floor Approximate Floor Area 810 sq. ft (75.21 sq. m) First Floor Approximate Floor Area 547 sq. ft (50.84 sq. m)