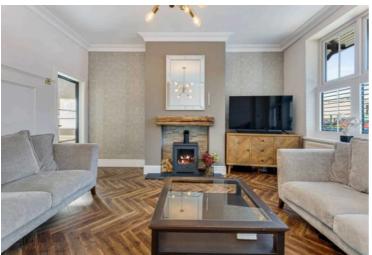

## 176 Warrington Road, Glazebury

£350,000 Freehold

THREE BEDROOMS - TWO RECEPTION ROOMS - DINING KITCHEN - STUNNING SPECIFICATION THROUGHOUT - LANDSCAPED GARDENS - OFF ROAD PARKING

Ground Floor Approximate Floor Area 810 sq. ft (75.21 sq. m) First Floor Approximate Floor Area 547 sq. ft (50.84 sq. m)