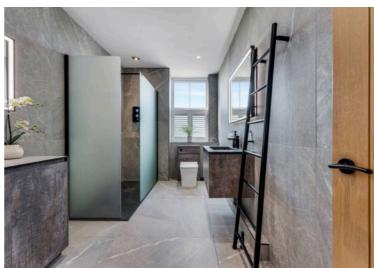

## 176 Warrington Road, Glazebury

£350,000 Freehold

THREE BEDROOMS - TWO RECEPTION ROOMS - DINING KITCHEN - STUNNING SPECIFICATION THROUGHOUT - LANDSCAPED GARDENS - OFF ROAD PARKING

Ground Floor Approximate Floor Area 810 sq. ft (75.21 sq. m) First Floor Approximate Floor Area 547 sq. ft (50.84 sq. m)