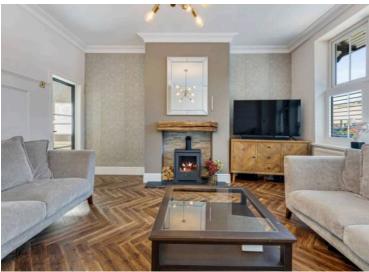

## 176 Warrington Road, Glazebury

£350,000 Freehold

THREE BEDROOMS - TWO RECEPTION ROOMS - DINING KITCHEN - STUNNING SPECIFICATION THROUGHOUT - LANDSCAPED GARDENS - OFF ROAD PARKING

Ground Floor Approximate Floor Area 810 sq. ft (75.21 sq. m) First Floor Approximate Floor Area 547 sq. ft (50.84 sq. m)