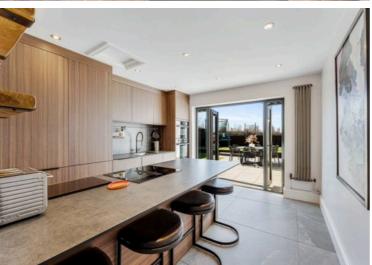

## 176 Warrington Road, Glazebury

£350,000 Freehold

THREE BEDROOMS - TWO RECEPTION ROOMS - DINING KITCHEN - STUNNING SPECIFICATION THROUGHOUT - LANDSCAPED GARDENS - OFF ROAD PARKING

Ground Floor Approximate Floor Area 810 sq. ft (75.21 sq. m) First Floor Approximate Floor Area 547 sq. ft (50.84 sq. m)