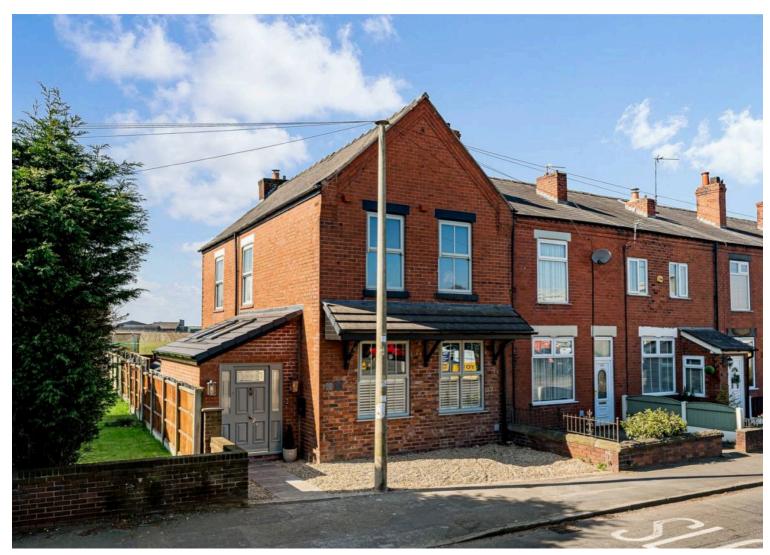

## 176 Warrington Road, Glazebury

£350,000 Freehold

THREE BEDROOMS - TWO RECEPTION ROOMS - DINING KITCHEN - STUNNING SPECIFICATION THROUGHOUT - LANDSCAPED GARDENS - OFF ROAD PARKING

Ground Floor Approximate Floor Area 810 sq. ft (75.21 sq. m) First Floor Approximate Floor Area 547 sq. ft (50.84 sq. m)