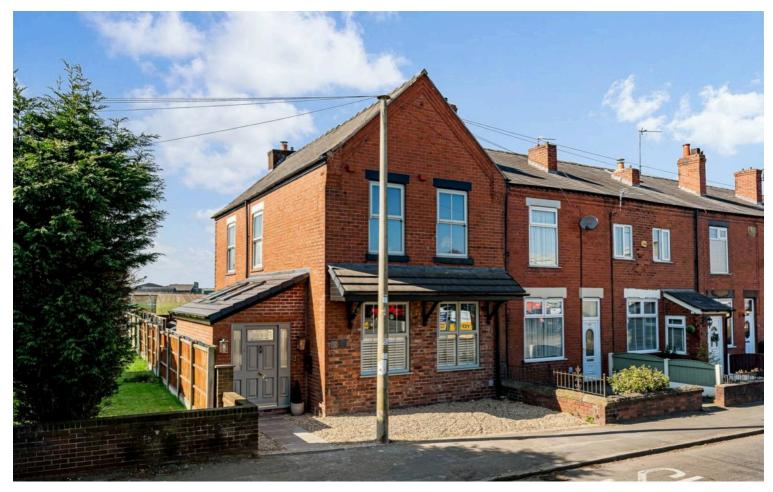

## 176 Warrington Road, Glazebury

£350,000 Freehold

THREE BEDROOMS - TWO RECEPTION ROOMS - DINING KITCHEN - STUNNING SPECIFICATION THROUGHOUT - LANDSCAPED GARDENS - OFF ROAD PARKING

Ground Floor Approximate Floor Area 810 sq. ft (75.21 sq. m) First Floor Approximate Floor Area 547 sq. ft (50.84 sq. m)