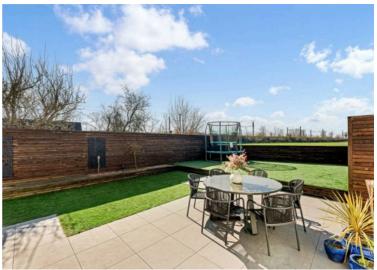

## 176 Warrington Road, Glazebury

£350,000 Freehold

THREE BEDROOMS - TWO RECEPTION ROOMS - DINING KITCHEN - STUNNING SPECIFICATION THROUGHOUT - LANDSCAPED GARDENS - OFF ROAD PARKING

Ground Floor Approximate Floor Area 810 sq. ft (75.21 sq. m) First Floor Approximate Floor Area 547 sq. ft (50.84 sq. m)