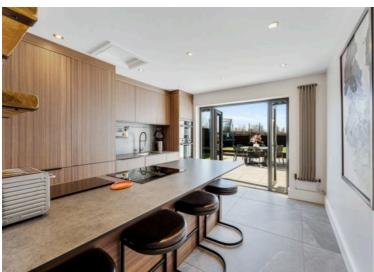

## 176 Warrington Road, Glazebury

£350,000 Freehold

THREE BEDROOMS - TWO RECEPTION ROOMS - DINING KITCHEN - STUNNING SPECIFICATION THROUGHOUT - LANDSCAPED GARDENS - OFF ROAD PARKING

Ground Floor Approximate Floor Area 810 sq. ft (75.21 sq. m) First Floor Approximate Floor Area 547 sq. ft (50.84 sq. m)