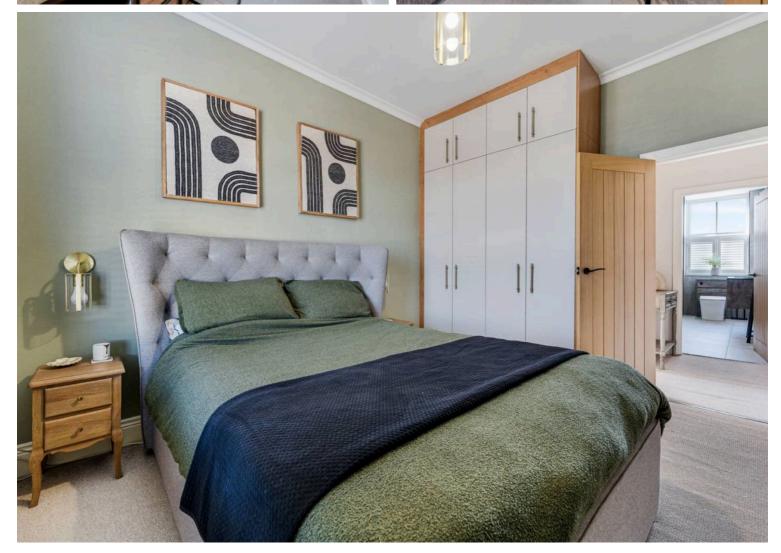

## 176 Warrington Road, Glazebury

£350,000 Freehold

THREE BEDROOMS - TWO RECEPTION ROOMS - DINING KITCHEN - STUNNING SPECIFICATION THROUGHOUT - LANDSCAPED GARDENS - OFF ROAD PARKING

Ground Floor Approximate Floor Area 810 sq. ft (75.21 sq. m) First Floor Approximate Floor Area 547 sq. ft (50.84 sq. m)