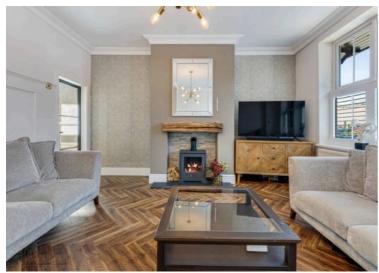

## 176 Warrington Road, Glazebury

£350,000 Freehold

THREE BEDROOMS - TWO RECEPTION ROOMS - DINING KITCHEN - STUNNING SPECIFICATION THROUGHOUT - LANDSCAPED GARDENS - OFF ROAD PARKING

Ground Floor Approximate Floor Area 810 sq. ft (75.21 sq. m) First Floor Approximate Floor Area 547 sq. ft (50.84 sq. m)