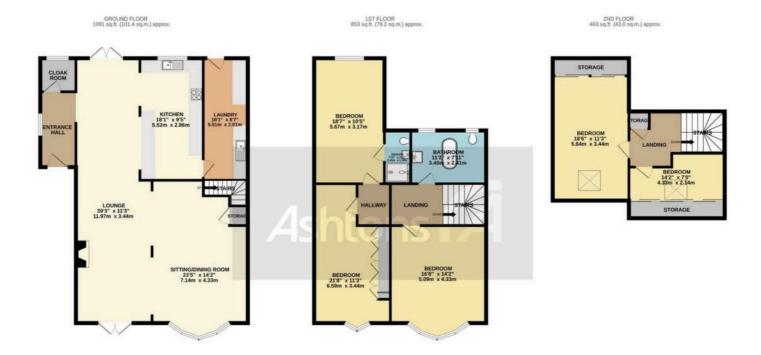

TOTAL FLOOR AREA: 2407 sq.ft. (223.6 sq.m.) approx.

Whilst every attempt has been made to ensure the accuracy of the floorpian contained here, measurements of doors, windows, somms and any other fleens are approximate and no responsibility is taken for any error, prospective purchaser. The services, systems and appliances shown have not been tested and no guarantee as to their operability or efficiency can be given. Made with Metropix 60205 and Met