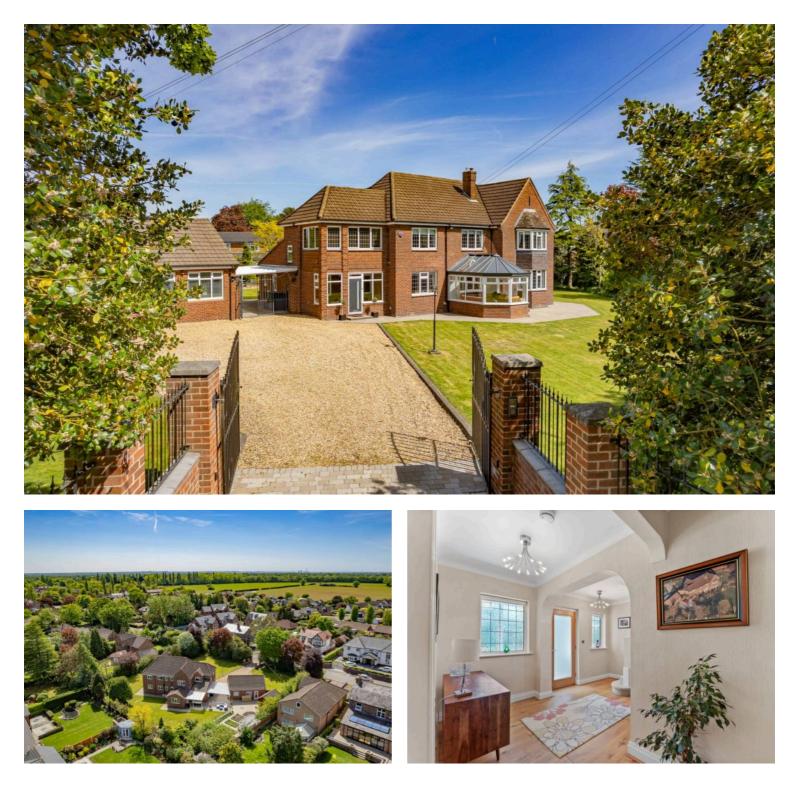

## Hob Hey House Hob Hey Lane, Culcheth £1,250,000 Freehold

Executive residence nestled within an expansive and private 0.6-acre plot in the heart of Culcheth Village. Offering over 4,300 sqft and within walking distance of the village amenities.