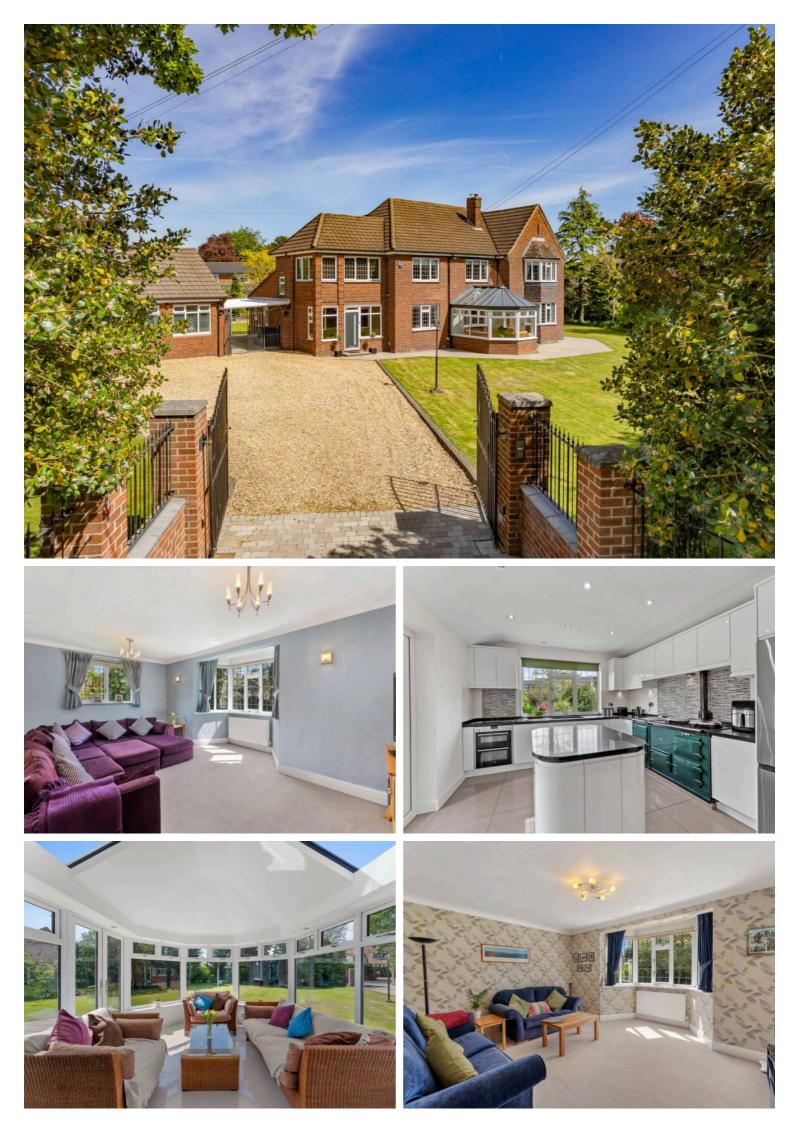

## Hob Hey House Hob Hey Lane, Culcheth £1,250,000 Freehold

Executive residence nestled within an expansive and private 0.6-acre plot in the heart of Culcheth Village. Offering over 4,300 sqft and within walking distance of the village amenities.