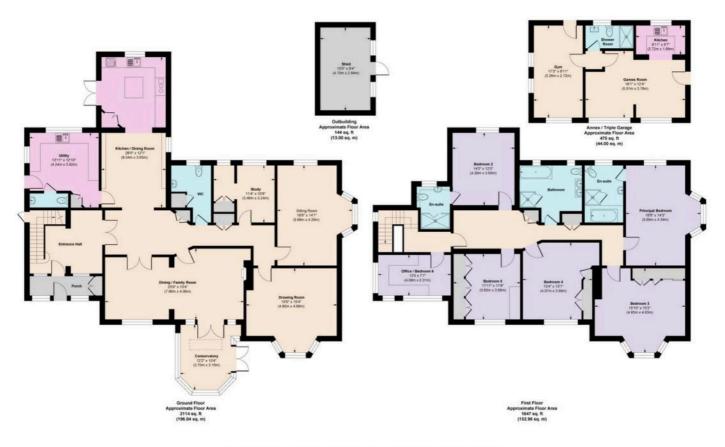

Scan For More Information About This Property.

Approx. Gross Internal Area 4380 sq. ft / 406.00 sq. meters Whilist every attempt has been made to ensure the accuracy of the floorplan shown, all measurements, positioning Fixtures fittings and any other data shown are an approximate interpretation for Illustrative purposes only and are not to scale. No responsibility is taken for any errors, omission, miss-statement or use of data show.