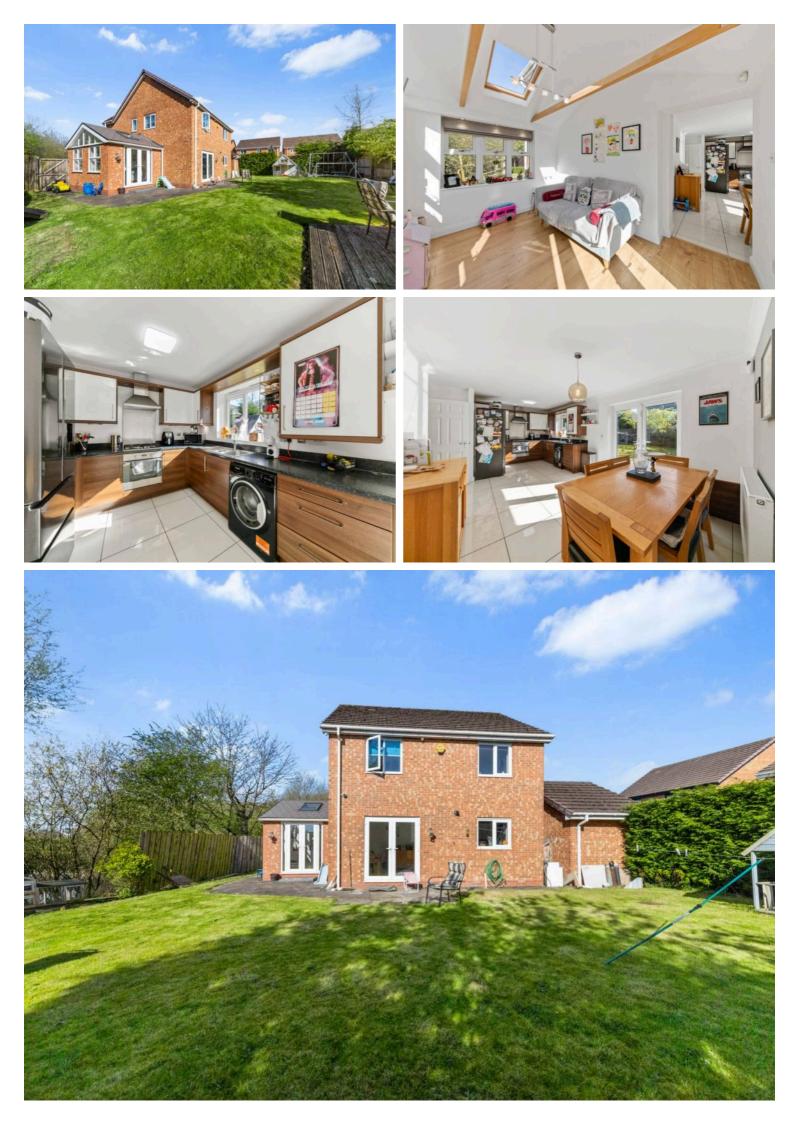

## 9 Heath House Close, Lowton £350,000 Leasehold

FOUR BEDROOMS - EXTENDED DETACHED HOME - SOUGHT AFTER RESIDENTIAL DEVELOPMENT - LARGEST PLOT ON DEVELOPMENT - MATURE GARDENS - OFF ROAD PARKING AND GARAGE