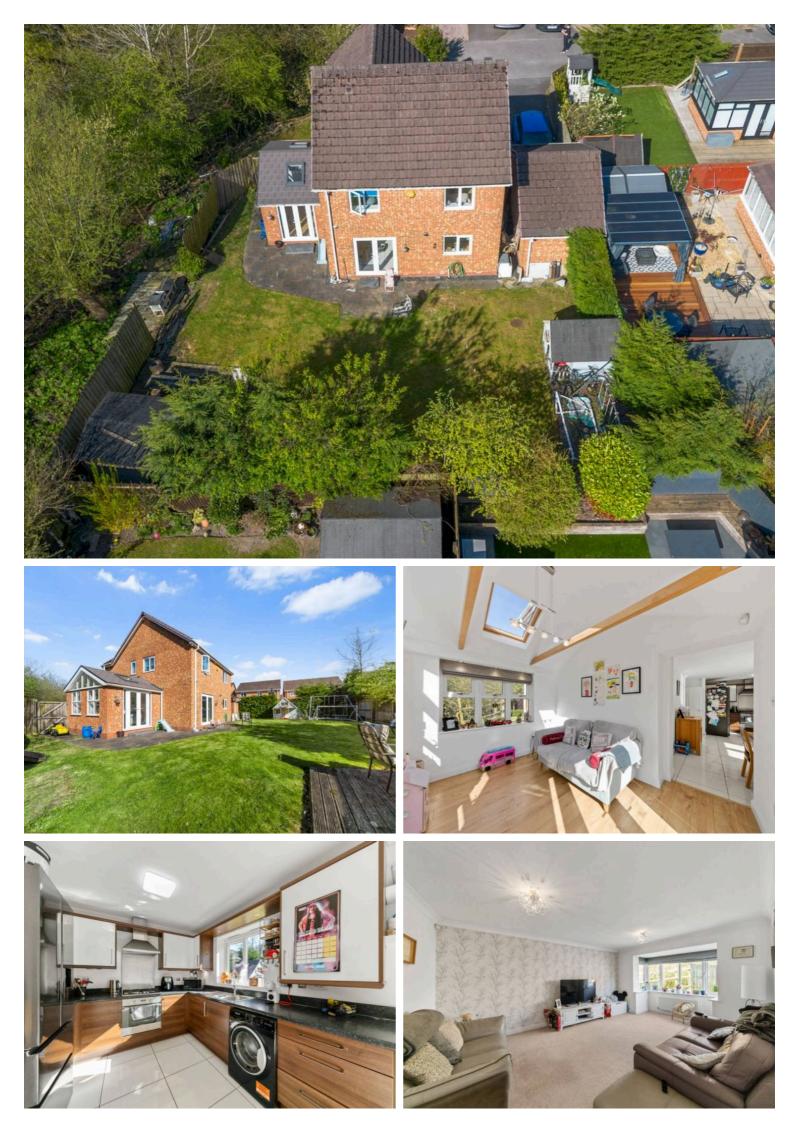

## 9 Heath House Close, Lowton £350,000 Leasehold

FOUR BEDROOMS - EXTENDED DETACHED HOME - SOUGHT AFTER RESIDENTIAL DEVELOPMENT - LARGEST PLOT ON DEVELOPMENT - MATURE GARDENS - OFF ROAD PARKING AND GARAGE