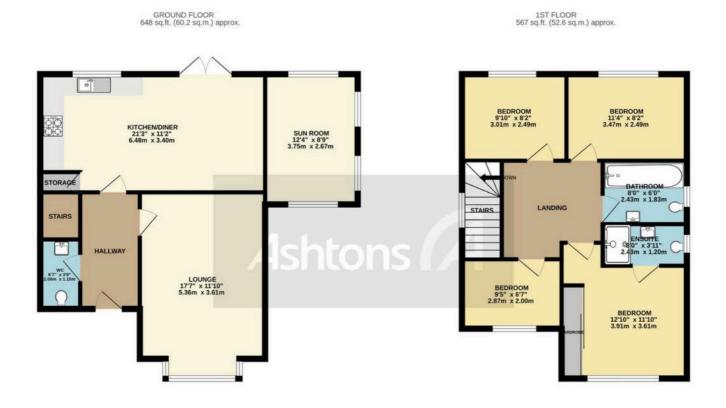

Scan For More Information About This Property.

TOTAL FLOOR AREA: 1214 sq.ft. (112.8 sq.m.) approx. Whilst every attempt has been made to ensure the accuracy of the floorplan contained here, measurements of doors, windows, rooms and any other items are approximate and no responsibility is taken for any error, omission or mis-statement. This plan is for illustrative purposes only and should be used as such by any prospective purchaser. The services, systems and ang appliances shown have not been tested and no guarantee as to their operability or efficiency can be given. Made with Mercipsi (2023)