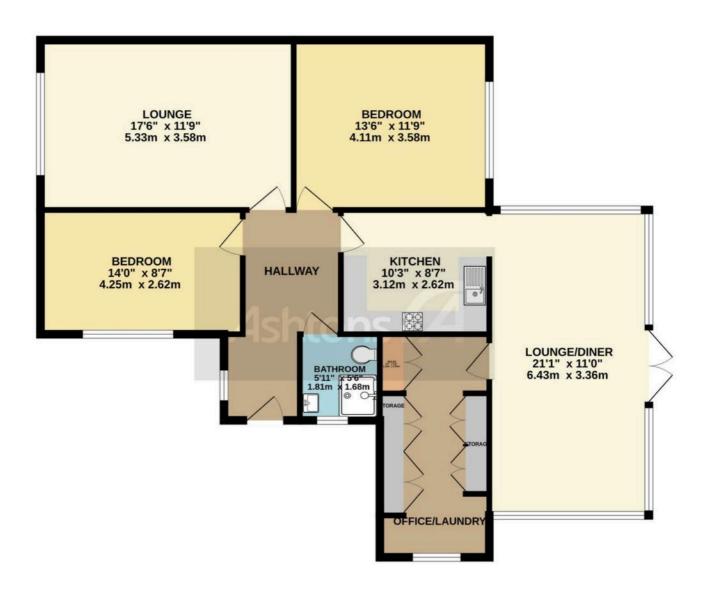

## **GROUND FLOOR** 1042 sq.ft. (96.8 sq.m.) approx.

TOTAL FLOOR AREA: 1042 sq.ft. (96.8 sq.m.) approx.

very attempt has been made to ensure the accuracy of the floorplan contained here, measurement s, windows, rooms and any other items are approximate and no responsibility is taken for any error into or mid-statement. This plan is for instantiane purposes only and stouds be used as such by any live purchaser. The short control of the state of the purposes only and stouds be used as such by any live purchaser. The short control of the state of the purpose only and stoud be used as such by any live purchaser. The short control of the state of