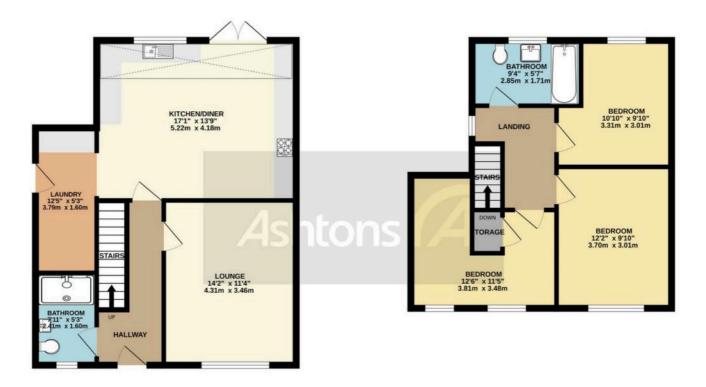

## 6 Beeston Close, Birchwood

£289,995 Freehold

THREE BEDROOM LINK DETACHED - EXTENDED DINING KITCHEN - TWO BATH/SHOWER ROOM - POPULAR RESIDENTIAL AREA - NO CHAIN

GROUND FLOOR 584 sq.ft. (54.2 sq.m.) approx.

1ST FLOOR 453 sq.ft. (42.1 sq.m.) approx.

## TOTAL FLOOR AREA: 1037 sq.ft. (96.3 sq.m.) approx.

t every attempt has been made to ensure the accuracy of the floorplan contained here, measurement ors, windows, rooms and any other teems are approximate and no responsibility is taken for any error solid or mis-steament. This plan is for indicataline purposes only and about the used as such by any solid or mis-steament. They have not included the solid or such by any solid or mis-steament. They have been solid or included the solid or such by any solid or mis-steament. They are solid or included the solid or such by any solid or mis-steament. They are solid or included the solid or such by any solid or mis-steament. They are solid or included the solid or s