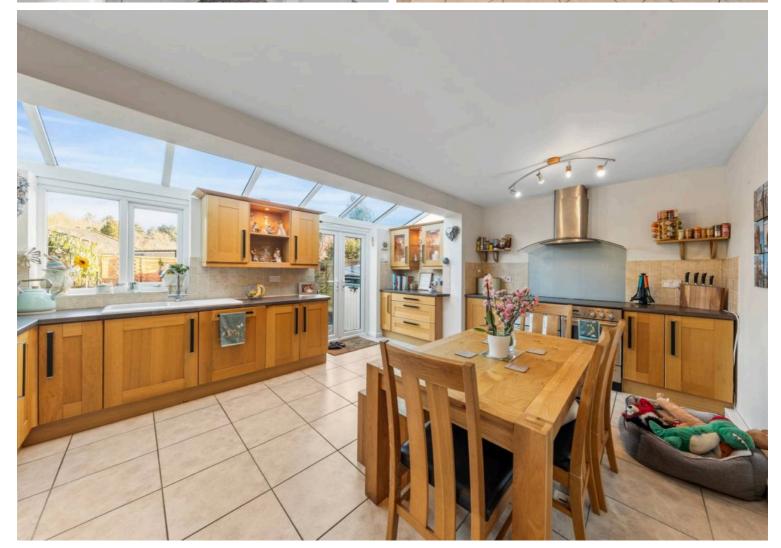

## 6 Beeston Close, Birchwood

£289,995 Freehold

THREE BEDROOM LINK DETACHED - EXTENDED DINING KITCHEN - TWO BATH/SHOWER ROOM - POPULAR RESIDENTIAL AREA - NO CHAIN

GROUND FLOOR 584 sq.ft. (54.2 sq.m.) approx.