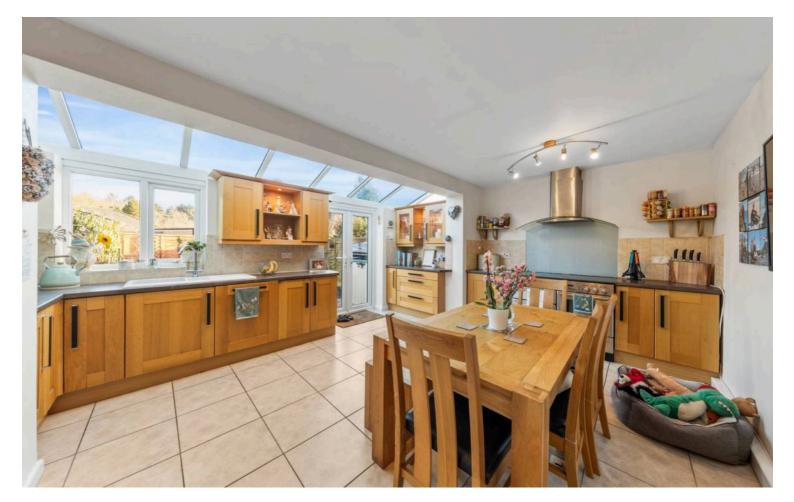

## 6 Beeston Close, Birchwood

£289,995 Freehold

THREE BEDROOM LINK DETACHED - EXTENDED DINING KITCHEN - TWO BATH/SHOWER ROOM - POPULAR RESIDENTIAL AREA - NO CHAIN

GROUND FLOOR 584 sq.ft. (54.2 sq.m.) approx.