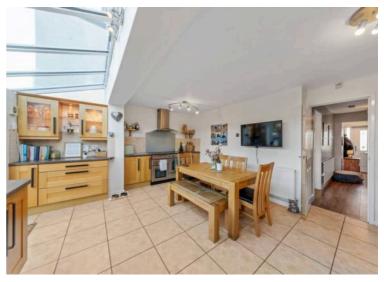

## 6 Beeston Close, Birchwood

£289,995 Freehold

THREE BEDROOM LINK DETACHED - EXTENDED DINING KITCHEN - TWO BATH/SHOWER ROOM - POPULAR RESIDENTIAL AREA - NO CHAIN

GROUND FLOOR 584 sq.ft. (54.2 sq.m.) approx.