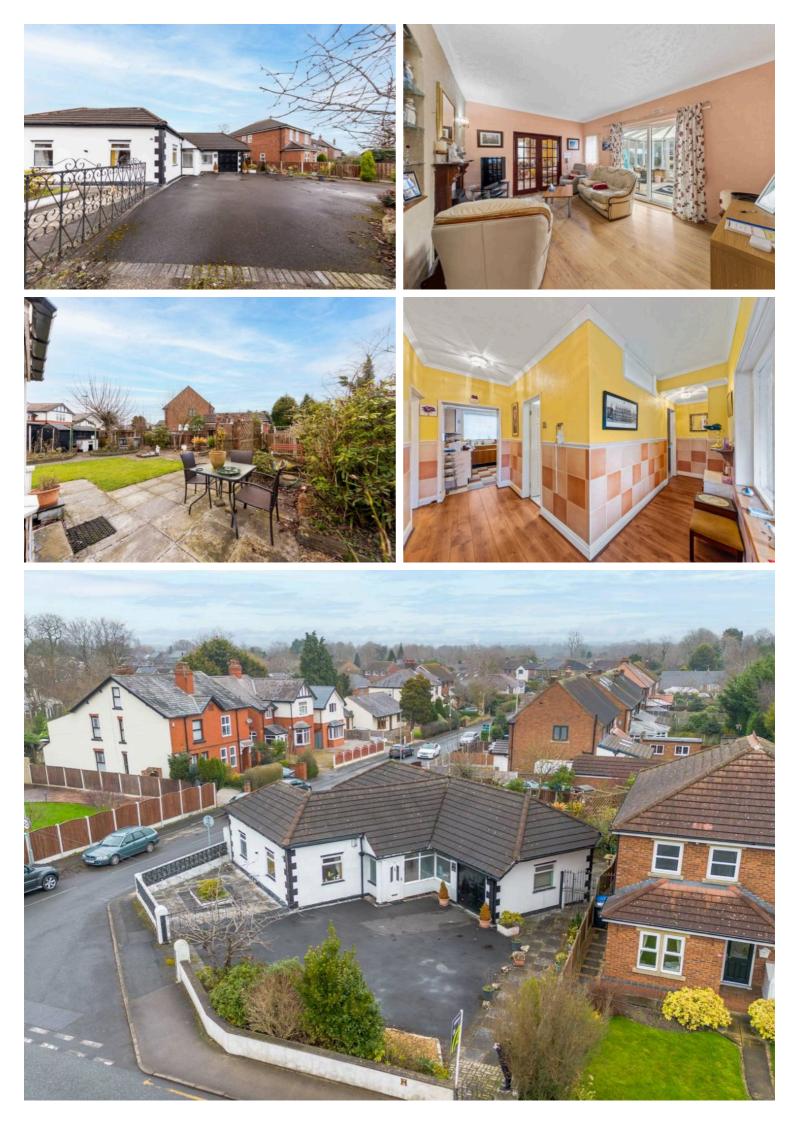

## 60 Common Lane, Culcheth

£475,000 Freehold

DETACHED BUNGALOW - THREE BEDROOMS - THREE RECEPTION ROOMS - CORNER PLOT - AMPLE OFF ROAD PARKING -SOUGHT AFTER LOCATION - FREEHOLD TITLE

Scan For More Information About This Property.