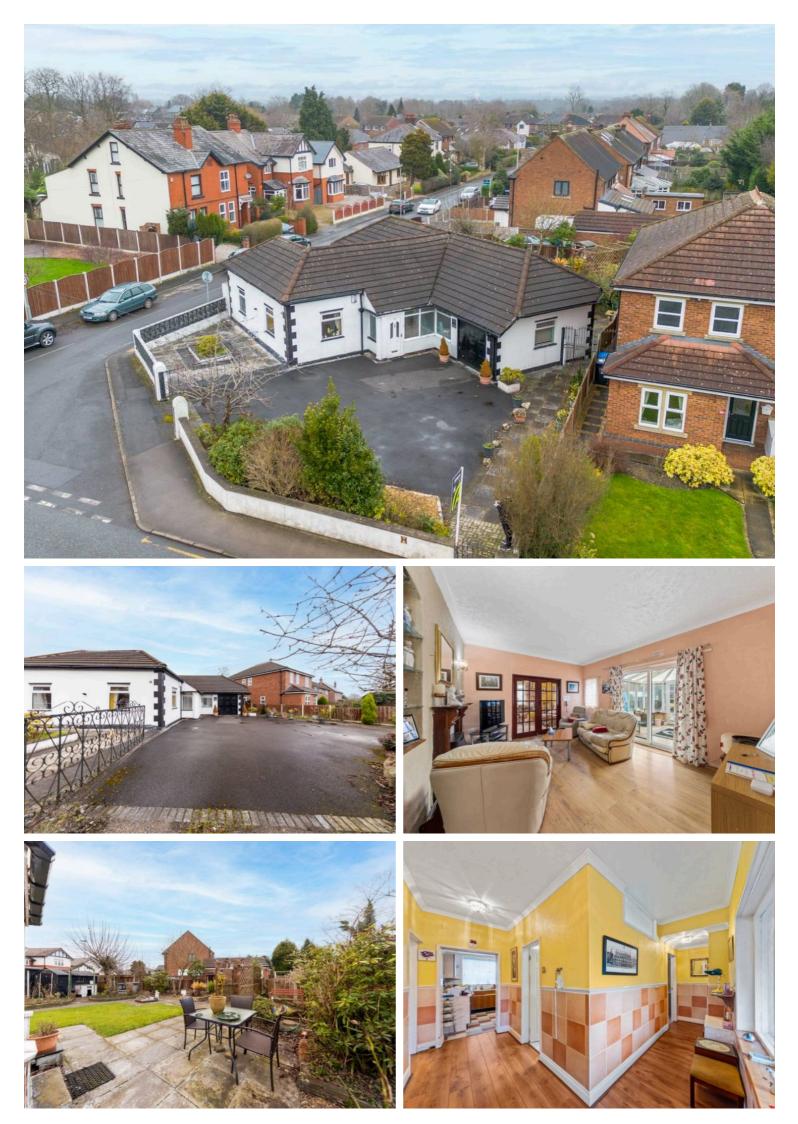

## 60 Common Lane, Culcheth

£475,000 Freehold

DETACHED BUNGALOW - THREE BEDROOMS - THREE RECEPTION ROOMS - CORNER PLOT - AMPLE OFF ROAD PARKING -SOUGHT AFTER LOCATION - FREEHOLD TITLE

Scan For More Information About This Property.