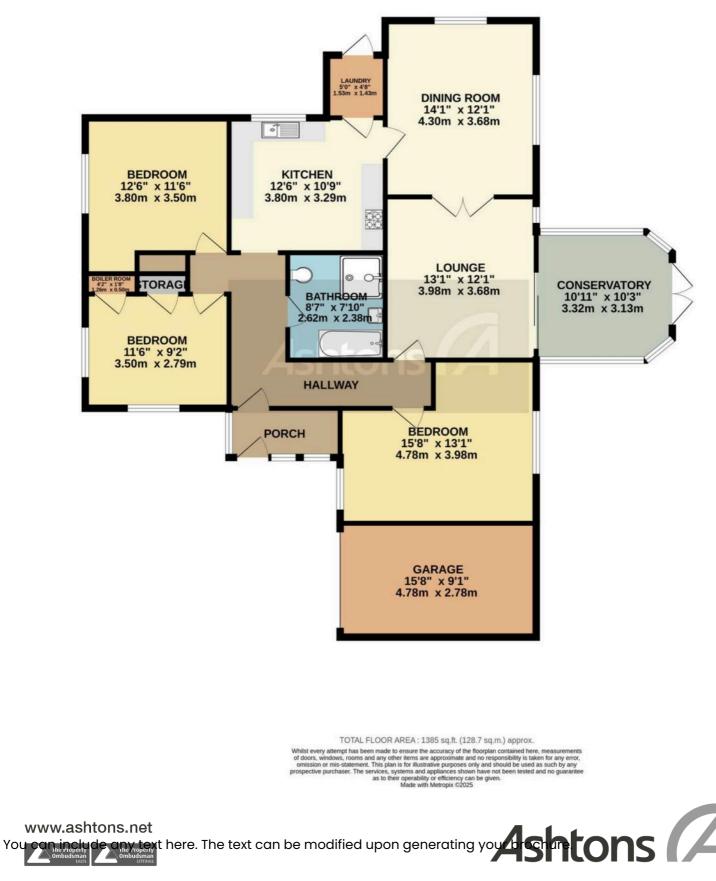

## GROUND FLOOR 1385 sq.ft. (128.7 sq.m.) approx.

Extures and fittings: A list of the fitted carpets, curtains, light fittings and other items fixed to the property which are included in the sale (or may be available by separate negotiation) will be provided by the Seller's Solicitors. Important Notice: 1. Particulars: These particulars are not an offer or contract, nor part of one. You should not rely on statements by Ashtons in the particulars or by word of mouth or in writing ("information") as being factually accurate about the property, and accordingly any information given is entirely without responsibility on the part of the agents, seller(s) or lessor(s). 2. Photos, Videos etc: The photographs, property videos and virtual vewings etc. show only certain parts of the property as they appeared at the time they were taken. Areas, measurements and distance given are approximate only. 3. Regulations etc: Any reference to alterations to, or use of, any part of the property dees not mark any necessary planning, building regulations or other consent has been obtained. A buyer or lessee must find out by inspection or in other ways that these matters have been property deat with and that all information is correct. 4. To find out how we process Personal Data, please refer to our Group Privacy Statement and other notices at https://www.ashtons.net/privacy-policy/