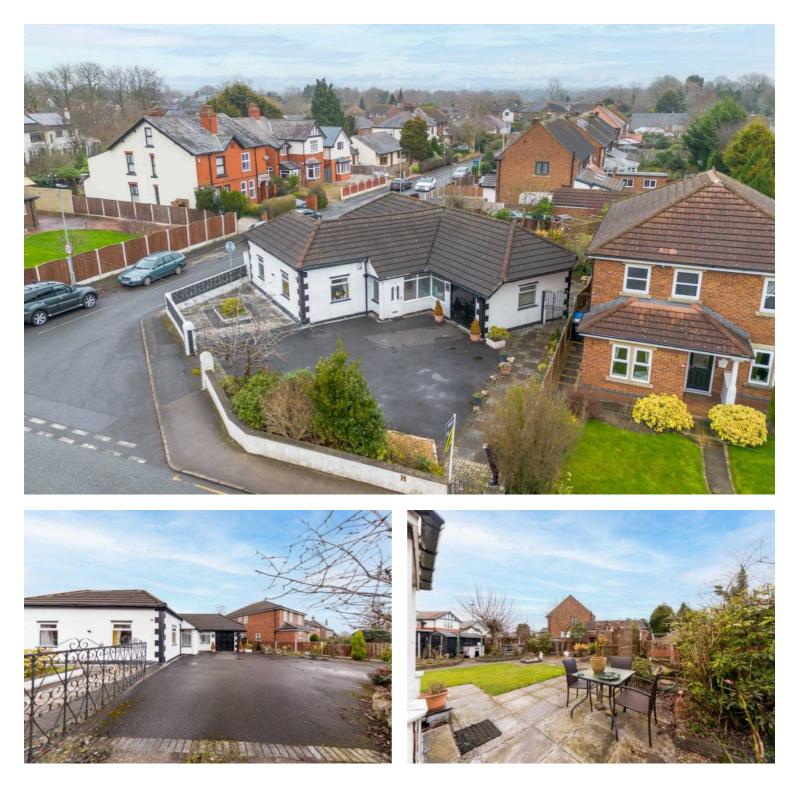

## 60 Common Lane, Culcheth

£475,000 Freehold

DETACHED BUNGALOW - THREE BEDROOMS - THREE RECEPTION ROOMS - CORNER PLOT - AMPLE OFF ROAD PARKING -SOUGHT AFTER LOCATION - FREEHOLD TITLE

Scan For More Information About This Property.