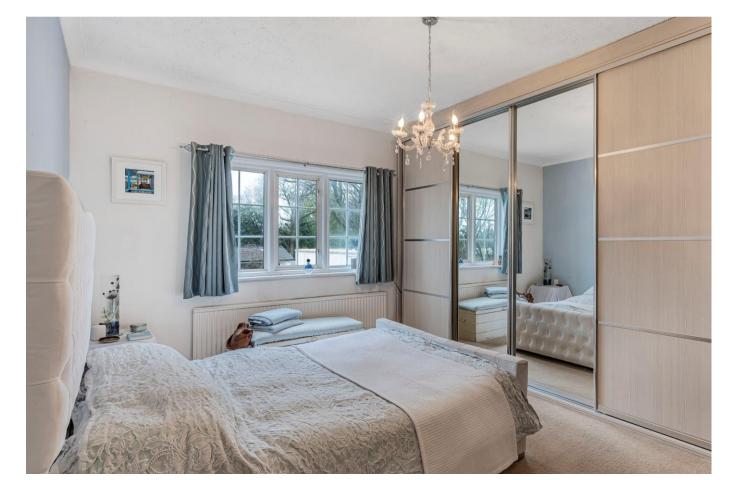

## On The First Floor

Approached via a return staircase with feature window on half landing.

Bedroom One 14'11" x 11'10" with ceiling coving, a range of fitted wardrobes including hanging rails and shelving, window overlooking the rear gardens and concealed plumbing in this Bedroom which would lend itself to easily create an ensuite.

Bedroom Two 15'7" into bay x 9'11" with bay window to front affording views of Sutton Park, radiator cabinet, fitted wardrobes with hanging rails and shelving. Concealed plumbing in this Bedroom which would lend itself to easily create an ensuite.