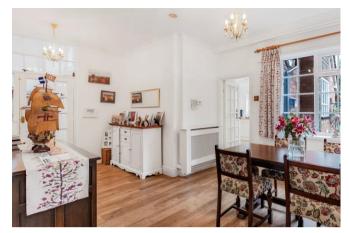

Breakfast/Dining 11'3" x 17'8" with window to rear, radiator cabinet, Karndean flooring and door to:

Lobby 25'4" x 5' with access to front and back.

Laundry 5' x 6'6" with wash basin, worksurface and plumbing for washing machine.