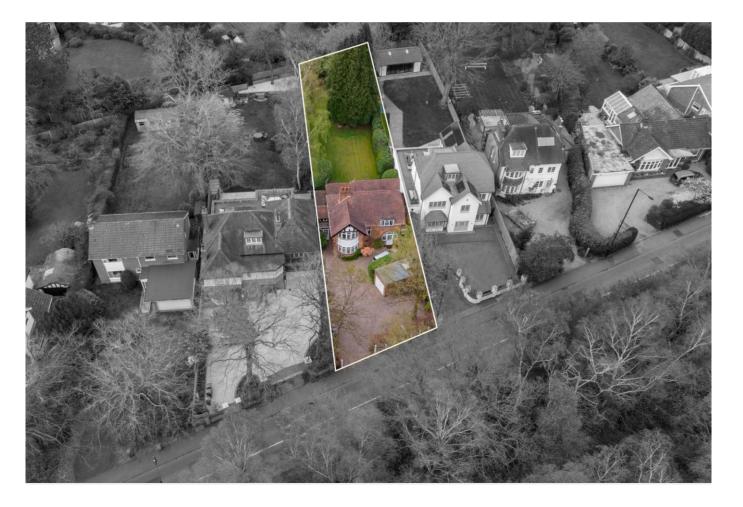

## Outside

Private mature gardens with paved patio, lawn, planted borders and a variety of mature trees, shrubs and bushes.

Shed.

Single Garage with light and power.

Council Tax Band: G

GROUND FLOOR 1238 sq.ft. (115.0 sq.m.) approx. 1ST FLOOR 819 sq.ft. (76.1 sq.m.) approx.