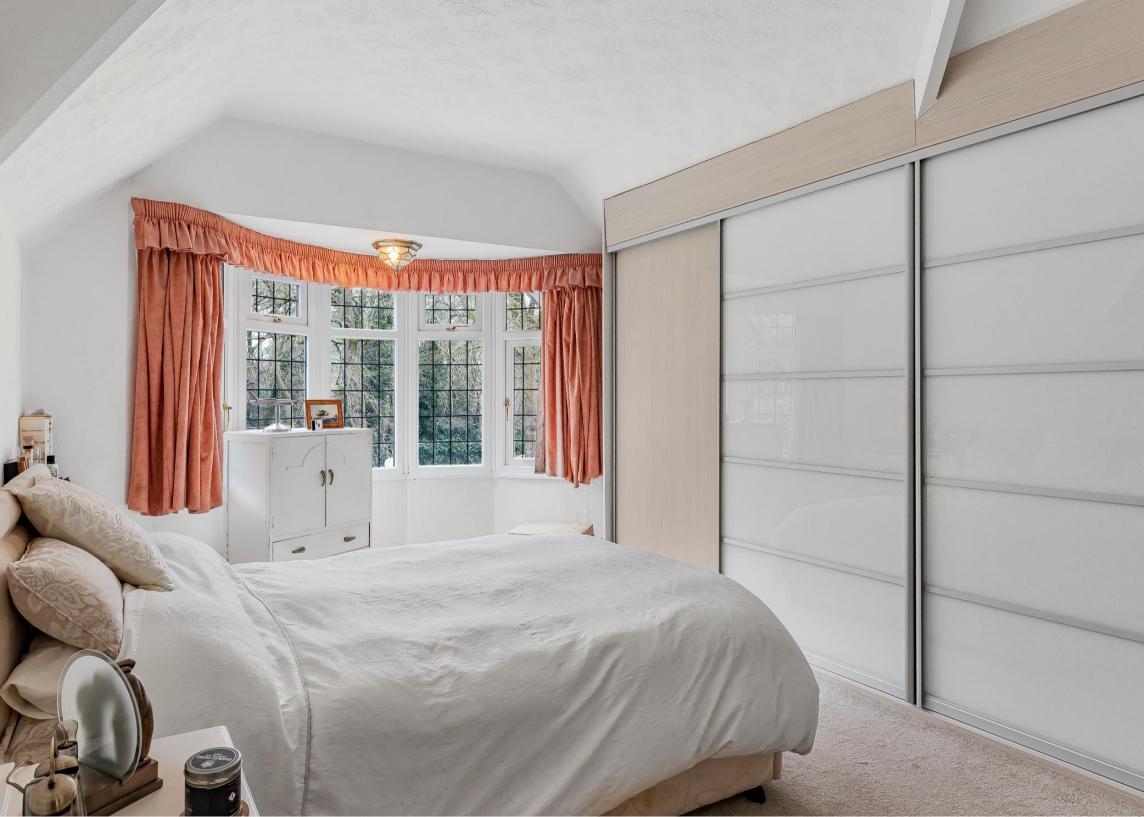

Bedroom Three 9'11" x 7'8" with built in wardrobe and window overlooking gardens at rear.

Bedroom Four  $7'6'' \times 9'10''$  with fitted wardrobe and dressing table, window to front.

Family Bathroom. Matching white suite including large bath with mixer shower tap fitment, pedestal wash basin, wc, heritage style radiator, ceramic wall tiling and wall panelling.