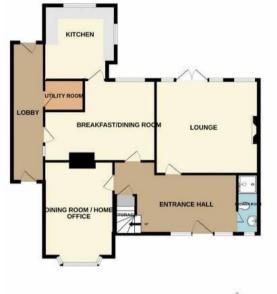

## Outside

Private mature gardens with paved patio, lawn, planted borders and a variety of mature trees, shrubs and bushes.

Shed.

Single Garage with light and power.

Council Tax Band: G

GROUND FLOOR 1238 sq.ft. (115.0 sq.m.) approx. 1ST FLOOR 819 sq.ft. (76.1 sq.m.) approx.

LANDING

BEDROOM 3

BEDROOM 2

BEDROOM 1

BEDROOM /

TOTAL FLOOR AFEE. 2005 7 g ft. (1911.5 g m) approx. How every attempt these mode to excee the accuracy of the horizons considering them even unments of acces, whereas and are greater the accuracy of the horizons considered in the measurements of acces, whereas and are greater than a set and the second bill is taken to are end or any accuracy of the accuracy of the horizons and a set of the year applicative purchases. This facts is to fill issues purposes of year and should be used as and horizon and the accuracy of the acc