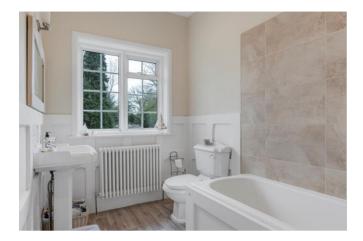

Reception Hall with ceiling coving and radiator cabinet.

Guest Cloakroom/Shower room. A wet room with large walk in shower, wash basin with cupboards below, illuminated mirror and chrome ladder radiator.