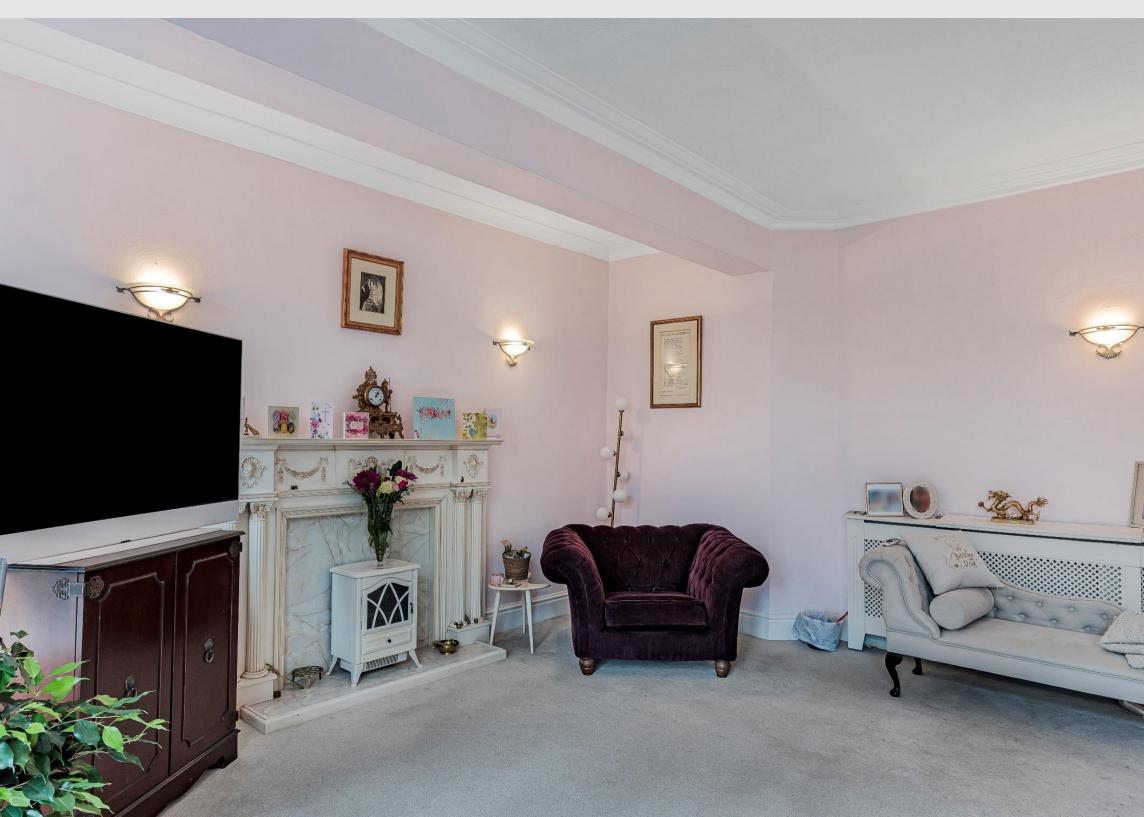

Lounge 16'4" x 14'11" with ceiling coving, marble fireplace with detailed timber surround.

Dining Room 15'7" into bay x 11'10" with bay window looking out to Sutton Park, beamed ceiling and briquette fireplace.