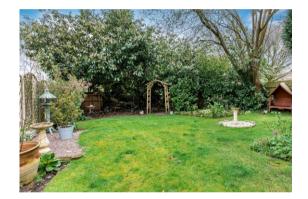

## Outside

Private mature gardens with paved patio, lawn, planted borders and a variety of mature trees, shrubs and bushes.

Shed.

Single Garage with light and power.

Council Tax Band: G

GROUND FLOOR 1238 sq.ft. (115.0 sq.m.) approx. 1ST FLOOR 819 sq.ft. (76.1 sq.m.) approx.