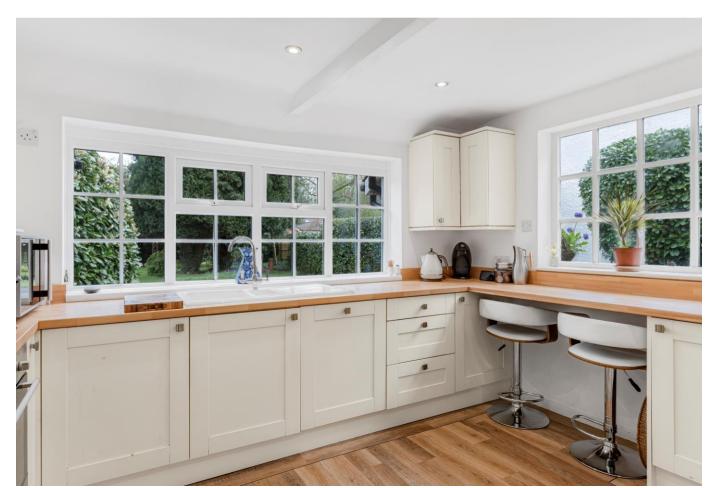

Kitchen 10'10" x 8'6". A range of shaker style units including wall and floor cupboards and drawers, integrated appliances including built in oven, 4 ring induction hob with extractor hood above and dishwasher, Rangemaster Belfast sink, window overlooking the rear gardens, Karndean flooring and window to side.