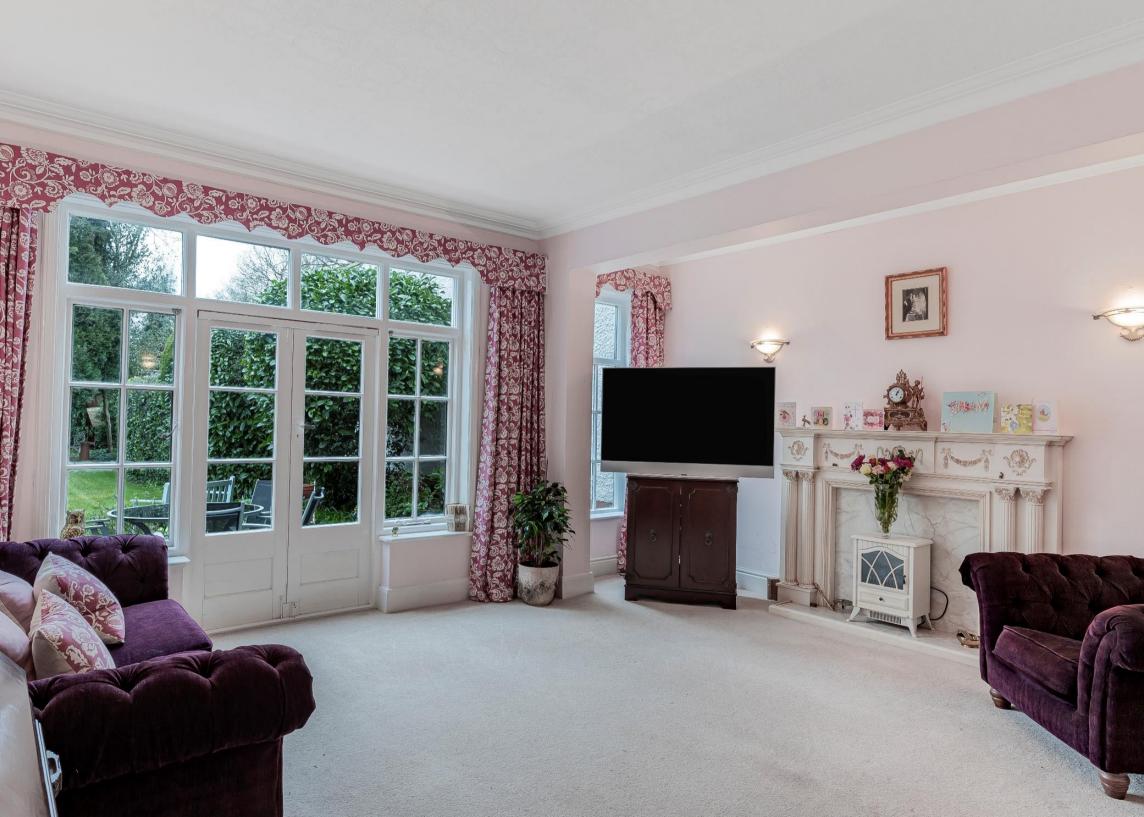

Lounge 16'4" x 14'11" with ceiling coving, marble fireplace with detailed timber surround.

Dining Room 15'7" into bay x 11'10" with bay window looking out to Sutton Park, beamed ceiling and briquette fireplace.