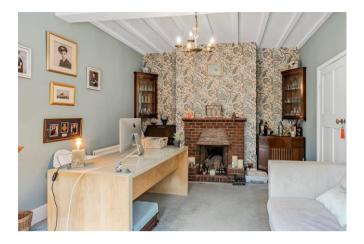

Lounge 16'4" x 14'11" with ceiling coving, marble fireplace with detailed timber surround.

Dining Room 15'7" into bay x 11'10" with bay window looking out to Sutton Park, beamed ceiling and briquette fireplace.