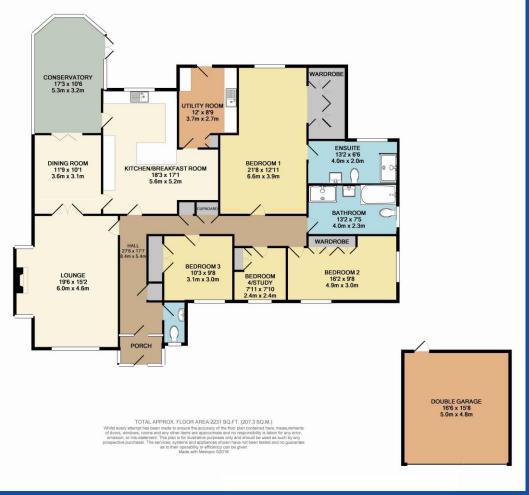

## 6 Alderhithe Grove, Little Aston, Sutton Coldfield, B74 3BN

A very spacious superbly presented modern family bungalow occupying a delightful cul-de-sac setting in this highly regarded location. The spacious gas centrally heated and double glazed accommodation briefly includes: Reception hall, guest cloakroom, main bedroom suite comprising, seating area, walk in wardrobe and en-suite, two further double bedroom, fitted study/4th bedroom, main bathroom/wc, lounge, dining room, conservatory, breakfast/kitchen, utility, double garage, private rear gardens with Southerly aspect.