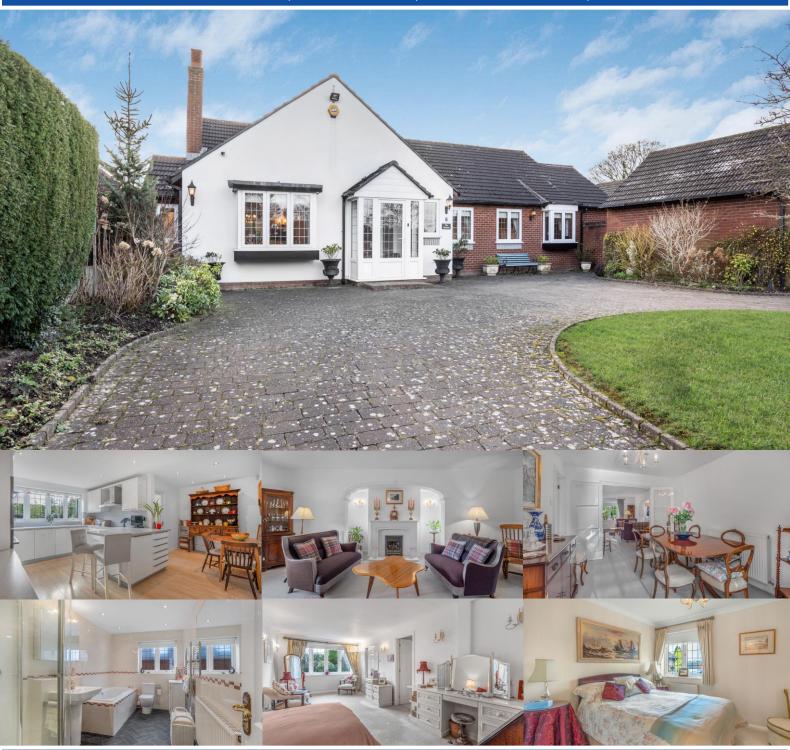

## 6 Alderhithe Grove, Little Aston, Sutton Coldfield, B74 3BN

A very spacious superbly presented modern family bungalow occupying a delightful cul-de-sac setting in this highly regarded location. The spacious gas centrally heated and double glazed accommodation briefly includes: Reception hall, guest cloakroom, main bedroom suite comprising, seating area, walk in wardrobe and en-suite, two further double bedroom, fitted study/4th bedroom, main bathroom/wc, lounge, dining room, conservatory, breakfast/kitchen, utility, double garage, private rear gardens with Southerly aspect.