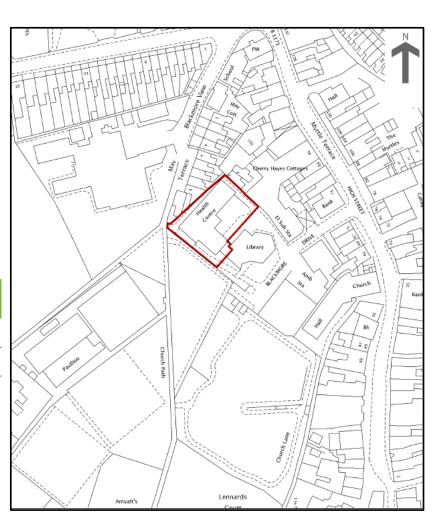

### **Former Sidmouth Health Centre**

Blackmore Drive, Sidmouth, EX10 8ET

Suitable for re-use or redevelopment

Site Area – 0.327 acres (0.132 ha) Building Area 757 sq m (8,256 sq ft)

The building adjoins Sidmouth Library in the centre of the town and is accessed off the High Street, The south western elevation overlooks Blackmore Gardens, Sidmouth Bowling Club and Coburg Fields Tennis Courts. Immediately to the rear are residential properties which sit between the building and the Victoria Hospital.

#### Area

The freehold title area measures 0.327 acres (0.132 ha). Currently this bisects 7 spaces. The vendor is resolving this prior to completion.

The building area below is Gross Internal Area.

| Area         | Sq ft | Sq m |
|--------------|-------|------|
| Ground Floor | 5,619 | 522  |
| First Floor  | 2,637 | 245  |
| TOTAL        | 8.256 | 757  |