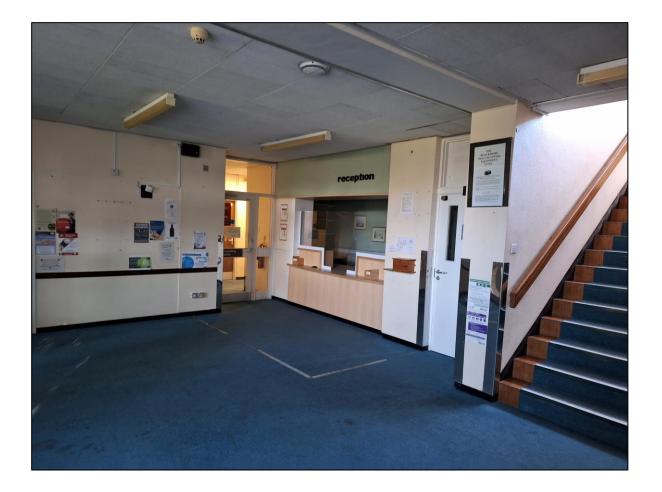

### **Former Sidmouth Health Centre**

Blackmore Drive, Sidmouth, EX10 8ET

Suitable for re-use or redevelopment

Site Area – 0.327 acres (0.132 ha) Building Area 757 sq m (8,256 sq ft)

The building adjoins Sidmouth Library in the centre of the town and is accessed off the High Street, The south western elevation overlooks Blackmore Gardens, Sidmouth Bowling Club and Coburg Fields Tennis Courts. Immediately to the rear are residential properties which sit between the building and the Victoria Hospital.

#### Description

The former Sidmouth Health Centre is a purpose built 2 storey building having been constructed in 1970's. It has flat roofs throughout. It adjoins Sidmouth Library and currently shares services. The car park to the front of the property is secure but is shared with the Library, it's division will be resolved as part of the sale process. This will give the building a minimum of 6 spaces.

At present it is heavily sub-divided to provide a variety of clinical, treatment, waiting rooms and offices.