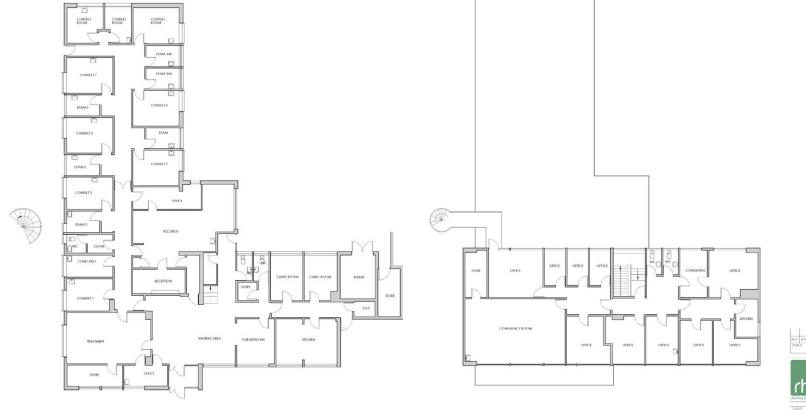

#### Area

The freehold title area measures 0.327 acres (0.132 ha). Currently this bisects 7 spaces. The vendor is resolving this prior to completion.

The building area below is Gross Internal Area.

| Area         | Sq ft | Sq m |
|--------------|-------|------|
| Ground Floor | 5,619 | 522  |
| First Floor  | 2,637 | 245  |
| TOTAL        | 8.256 | 757  |

RHM Planning & Design Services 19 Russell Grove Westbury Park BRISTOL 856 70D Tel: + 044 (0)7810 821409 Email: info@rhmplanning.co.u rhm www.rhmplanning.co.uk NHS NHS Property Services Ltd

0410 DRAWN 10/10/2023 MB

003

Sidmouth Health Centre, Blackmore Drive Sidmouth Devon, EX10 8ET

Existing Floor Plans

SCALE AT ALL 1:100

P0649

DESCRIPTION

PLANNING