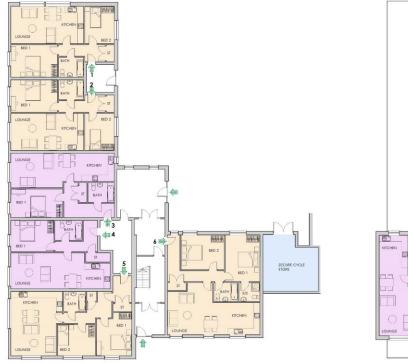

#### Planning

In 2017 pre-application advice was sought in relation to conversion of the property to residential use. Following the feedback further work was undertaken to produced a scheme for 9 no. units as shown overleaf.

A Permission in Principle is in the process of being submitted to provide one and two bedroom flats.

The existing use class sits within Class E of the Use Classes Order 2020 as amended.

### **Proposed Floor Plan**

| FLAT   | FLOOR AREA | No. OF BEDS | No. OF PERSONS |
|--------|------------|-------------|----------------|
| FLAT 1 | 62.40m²    | 2           | 3              |
| FLAT 2 | 62.40m*    | 2           | 3              |
| FLAT 3 | 60.00mª    | 1           | 2              |
| FLAT 4 | 58.40m²    | 1           | 2              |
| FLAT 5 | 73.20m²    | 2           | 3              |
| FLAT 6 | 84.00m²    | 2           | 4              |
| FLAT 7 | 59.60m*    | 1           | 2              |
| FLAT 8 | 57.60m*    | 1           | 2              |
| FLAT 9 | 98.30m*    | 2           | 4              |
| 'LAT 9 | 78.30m*    | 2           | 4              |

First Floor GIA = 245m<sup>2</sup>

File:
Proposed Floor Plans
Proposed Floor Plans
Proposed Floor Plans

A 24/10/23

rhm

NHS

PLANNING

Sidmouth Health Centre, Blackmore Drive Sidmouth Devon, EX10 8ET

Planning & Design Services 19 Russell Grove Westbury Park BRSTOL 856 7UD