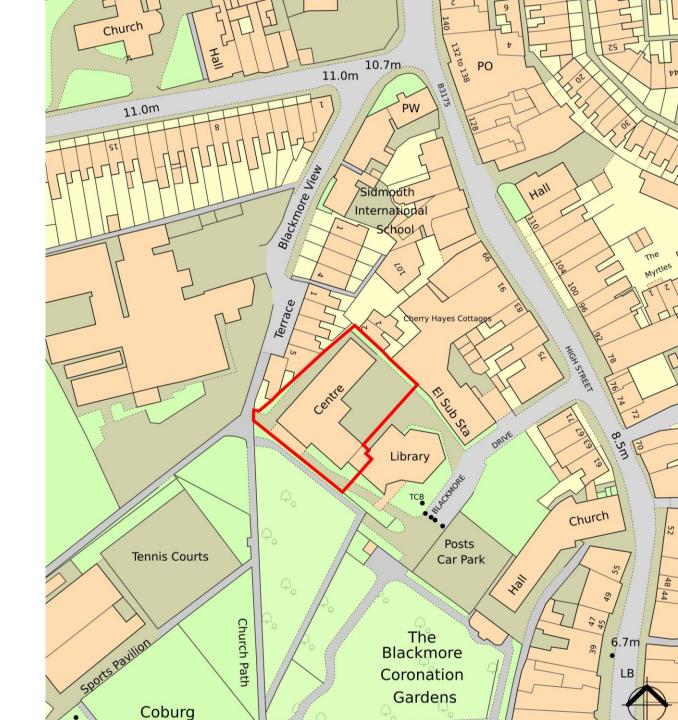

### **Former Sidmouth Health Centre**

Blackmore Drive, Sidmouth, EX10 8ET

Suitable for re-use or redevelopment

Site Area – 0.327 acres (0.132 ha) Building Area 757 sq m (8,256 sq ft)

The building adjoins Sidmouth Library in the centre of the town and is accessed off the High Street, The south western elevation overlooks Blackmore Gardens, Sidmouth Bowling Club and Coburg Fields Tennis Courts. Immediately to the rear are residential properties which sit between the building and the Victoria Hospital.

#### Description

The former Sidmouth Health Centre is a purpose built 2 storey building having been constructed in 1970's. It has flat roofs throughout. It adjoins Sidmouth Library and currently shares services. The car park to the front of the property is secure but is shared with the Library, it's division will be resolved as part of the sale process. This will give the building a minimum of 6 spaces.

#### Area

The freehold title area measures 0.327 acres (0.132 ha). Currently this bisects 7 spaces. The vendor is resolving this prior to completion.

The building area below is Gross Internal Area.

| Area         | Sq ft | Sq m |
|--------------|-------|------|
| Ground Floor | 5,619 | 522  |
| First Floor  | 2,637 | 245  |
| TOTAL        | 8.256 | 757  |