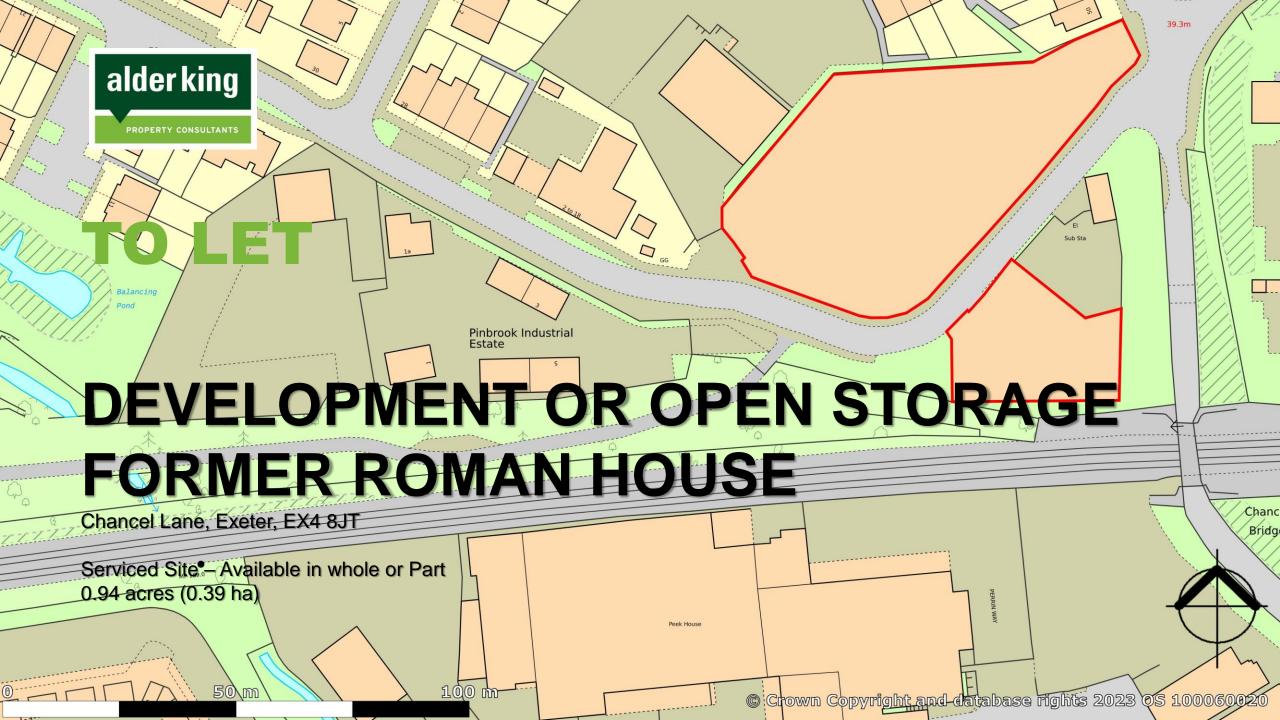

#### Location

The site is located off Chancel Lane, Pinhoe. It benefits from excellent road links to M5 & A30 and is located close to amenities. Pinhoe railway station is within walking distance.

# **Description**

The site was previously an office building known as Roman House. The building has been demolished to provide a serviced and secure open storage site with compacted hardcore base and tarmac to the former car parks.

Available in whole or split as shown below.

| Area              | Acres | Hectares |
|-------------------|-------|----------|
| Main Site         | 0.74  | 0.30     |
| Overflow Car Park | 0.20  | 0.08     |
| TOTAL             | 0.94  | 0.38     |