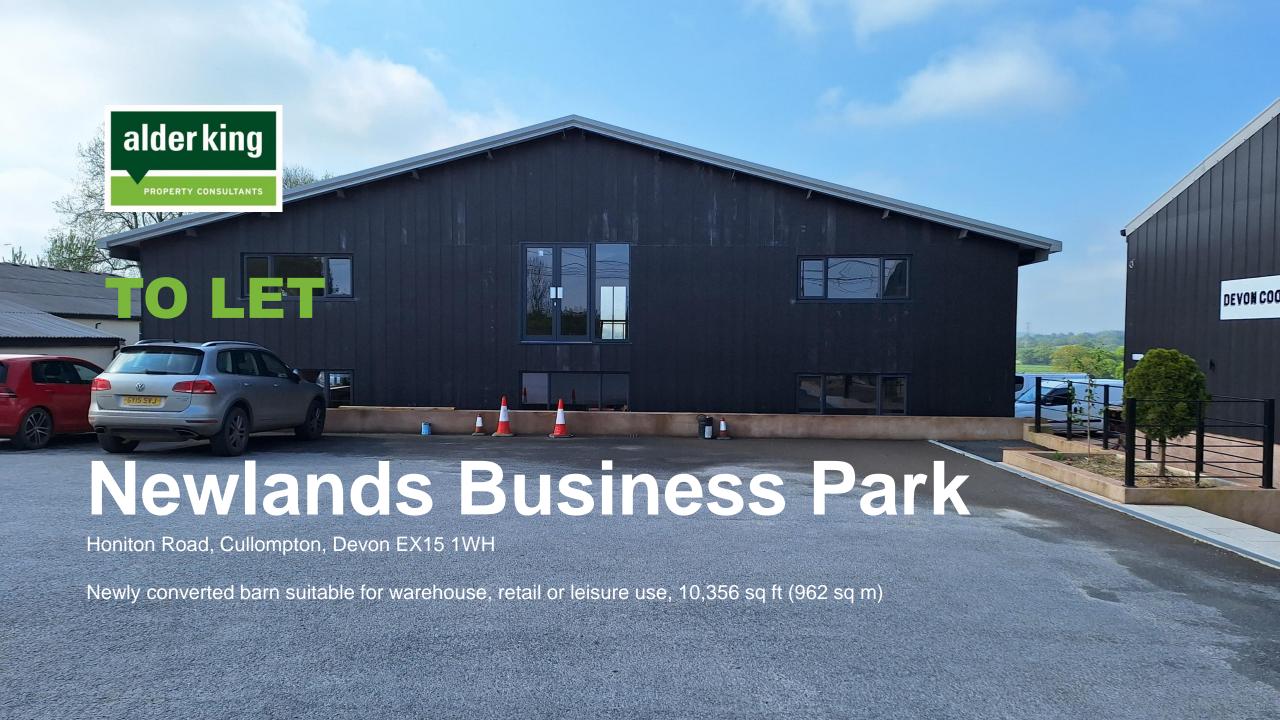

#### Location

Located on the Honiton Road, just outside Cullompton and one mile from J28 of the M5, the former barn sits alongside Fordmore Farm Shop and Café. <u>View location on Google Maps.</u>

## **Description**

Warehouse building with access from the main Fordmore car park and loading to the rear. Suitable for a variety of uses including storage, leisure and retail subject to planning. Capable of being split to offer two units side by side with mezzanine floors or taken as a whole.

| Area         | Sq ft  | Sq m |
|--------------|--------|------|
| Ground Floor | 5,903  | 548  |
| Mezzanine    | 4,453  | 414  |
| TOTAL        | 10,356 | 962  |