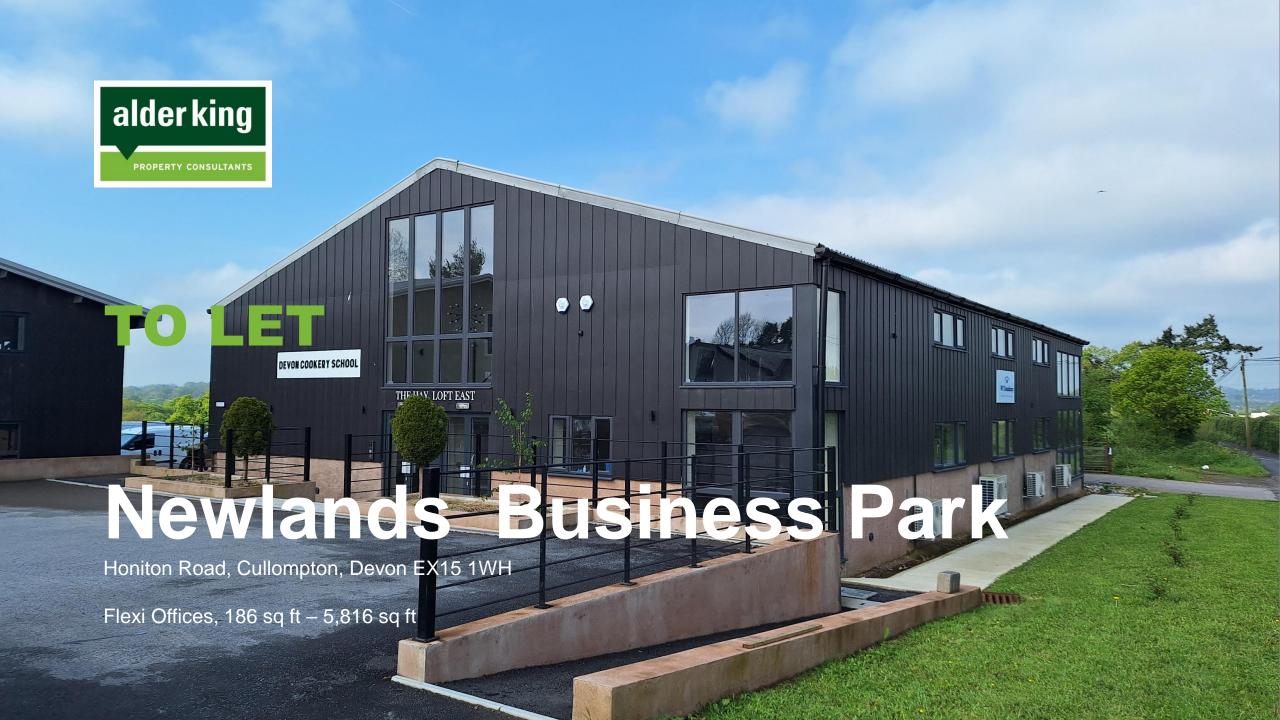

## **Description**

The flexi office space is available in two buildings, the front office as shown on the front cover and a separate building offering smaller suites located behind the Café.