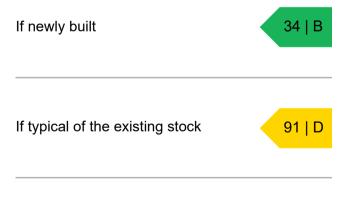

## How this property compares to others

Properties similar to this one could have ratings:

Properties are given a rating from A+ (most efficient) to G (least efficient).