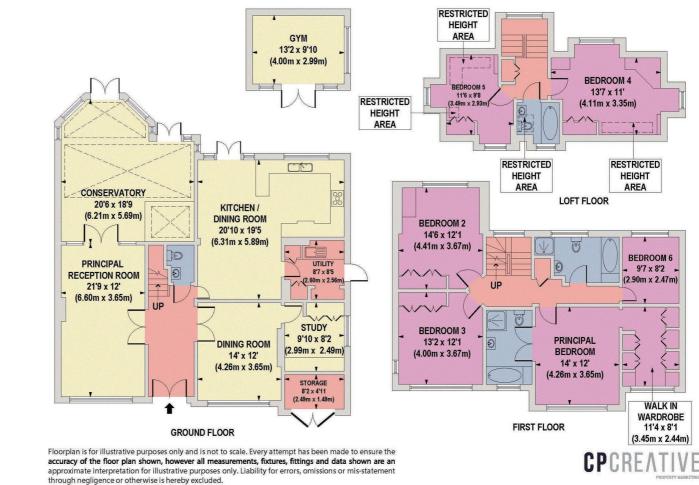

### Features

Principal Reception Room, Dining Room, Conservatory, Kitchen/Dining Room, Study, Utility Room, Principal Bedroom, Walk In Wardrobe, Five Further Bedrooms, Two Family Bathrooms, Gym, Available to view from 23rd October

## **The Property**

This substantial detached family home has been sympathetically extended by the current owners to provide a superb family home situated on one of Stanmore's most popular locations backing directly and overlooking Stanmore Country Park. The property has been planned so that the living accommodation provides a bright entrance/reception hall embellished with an attractive parquet floor, a principal reception room, a beautiful conservatory/family television room overlooking the magnificent rear garden and accessed from the large kitchen diner which is complemented with a contemporary shaker style kitchen with a separate utility room, a separate reception room to the front aspect with a separate adjoining office. The first floor provides a spacious principal bedroom suite with en suite bathroom and dressing room, three further double bedrooms and a family bathroom. The accommodation has been extended into the loft void to provide two spacious double bedrooms and a separate bathroom