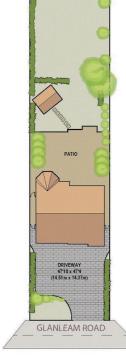

Park. The property has been planned so that the living accommodation provides a bright entrance/reception hall embellished with an attractive parquet floor, a principal reception room, a beautiful conservatory/family television room overlooking the magnificent rear garden and accessed from the large kitchen diner which is complemented with a contemporary shaker style kitchen with a separate utility room, a separate reception room to the front aspect with a separate adjoining office. The first floor provides a spacious principal bedroom suite with en suite bathroom and dressing room, three further double bedrooms and a family bathroom. The accommodation has been extended into the loft void to provide two spacious double bedrooms and a separate bathroom





# GLANLEAM ROAD

Stanmore









REAR GARDEN

225'3 x 47'10 (68.35m x 14.51m

#### **For Clarification**

We wish to inform prospective tenants that we have prepared these particulars as a general guide and they have been confirmed as accurate by the landlord. We have not verified permissions, nor carried out a survey, tested the services, appliances and specific fittings. Room sizes are approximate and measurement figures rounded: they are taken between internal wall surfaces and therefore include cupboards/shelves, etc. Accordingly, they should not be relied upon for carpets and furnishings. It should also be noted that all fixtures and fittings, carpeted, curtains/blinds, kitchen equipment and garden statuary, whether fitted or not, are deemed removable by the landlord unless specifically itemised with these particul