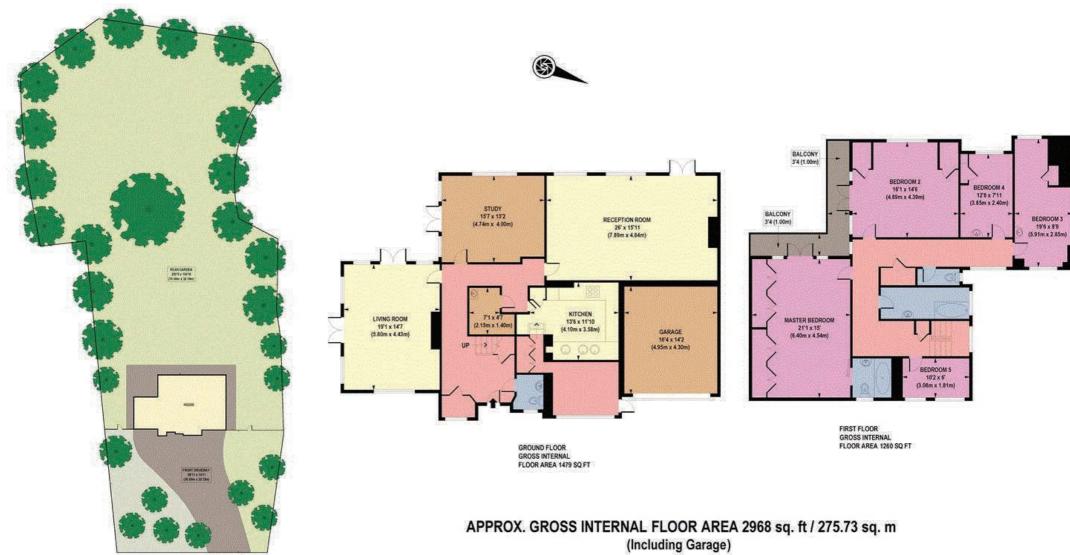

#### **The Property**

Standing in grounds of just under an acre and located opposite Stanmore Country Park, backing directly onto woodland lies this substantial and well appointed double fronted family home. Benefiting from a gross internal area of 2,968 sq ft/275.73 sq m in this much favoured residential location near to Little Common and within walking distance of Stanmore station sits this beautifully situated family home. The property which was constructed circa 1920 sits on a magnificent plot which offers a mature rear garden which is mainly laid to lawn and surrounded by a deep wooded borders and a large driveway to the front elevation which provides parking for a number of vehicles

#### **Hamptons**

37-41 Church Road Stanmore, HA7 4AA 020 8618 4555 stanmorelettings@hamptons-int.com www.hamptons.co.uk SUBSTANTIAL 5 BEDROOM DETACHED FAMILY HOME

Floorplan is for illustrative purposes only and is not to scale.

Every attempt has been made to ensure the accuracy of the floorplan shown, however all measurements, fixtures, fittings and data shown are an approximate interpretation for illustrative purposes only.