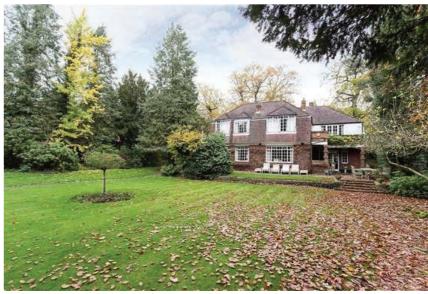

#### **Features**

Five bedroom detached, Stunning grounds, Large driveway, Garage, Available October, Offered unfurnished Preston Bennett are delighted to present this unique home, backing directly onto woodland. This substantial and well-appointed double fronted family home stands in grounds of just under an acre and is located opposite Stanmore Country Park.

#### **The Property**

Standing in grounds of just under an acre and located opposite Stanmore Country Park, backing directly onto woodland lies this substantial and well appointed double fronted family home. Benefiting from a gross internal area of 2,968 sq ft/275.73 sq m in this much favoured residential location near to Little Common and within walking distance of Stanmore station sits this beautifully situated family home. The property which was constructed circa 1920 sits on a magnificent plot which offers a mature rear garden which is mainly laid to lawn and surrounded by a deep wooded borders and a large driveway to the front elevation which provides parking for a number of vehicles