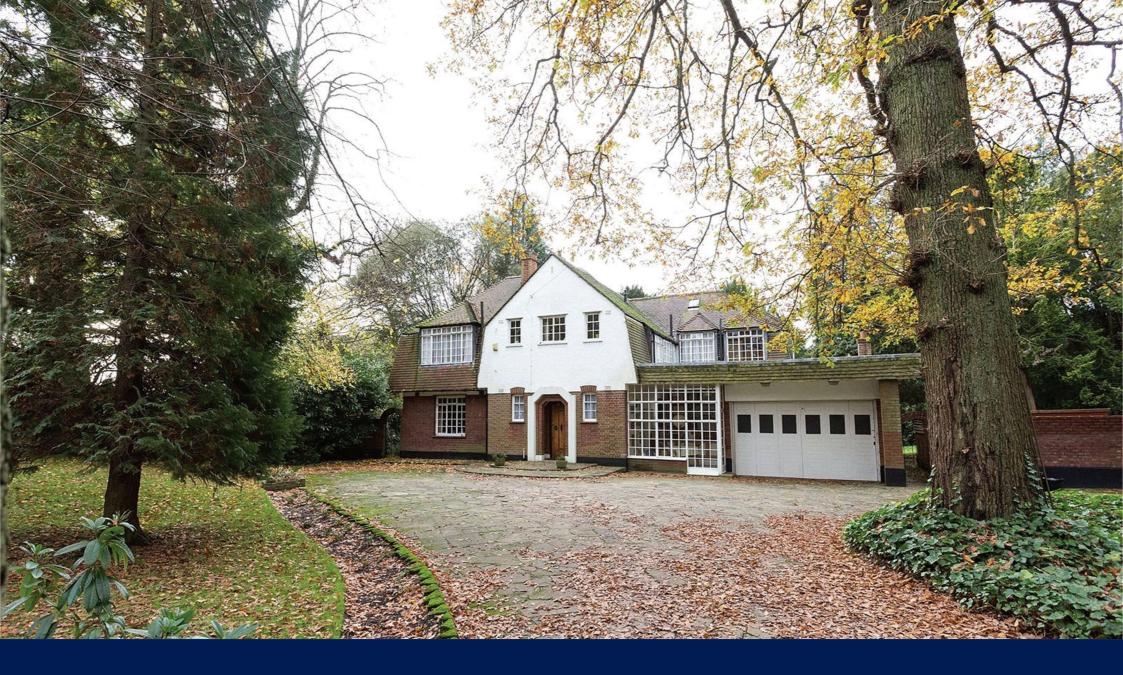

#### **Features**

Five bedroom detached, Stunning grounds, Large driveway, Garage, Available October, Offered unfurnished Preston Bennett are delighted to present this unique home, backing directly onto woodland. This substantial and well-appointed double fronted family home stands in grounds of just under an acre and is located opposite Stanmore Country Park.

#### **The Property**

Standing in grounds of just under an acre and located opposite Stanmore Country Park, backing directly onto woodland lies this substantial and well appointed double fronted family home. Benefiting from a gross internal area of 2,968 sq ft/275.73 sq m in this much favoured residential location near to Little Common and within walking distance of Stanmore station sits this beautifully situated family home. The property which was constructed circa 1920 sits on a magnificent plot which offers a mature rear garden which is mainly laid to lawn and surrounded by a deep wooded borders and a large driveway to the front elevation which provides parking for a number of vehicles