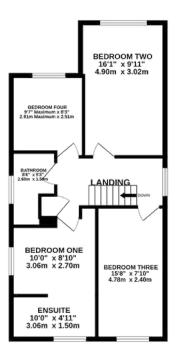

#### FIRST FLOOR

Landing Bedroom One - En-suite Bedroom Two Bedroom Three Bedroom Four Bathroom OUTSIDE Garage Parking Gardens

1ST FLOOR 618 sq.ft. (57.4 sq.m.) approx.

TOTAL FLOOR AREA: 1520 sq.ft. (141.2 sq.m.) approx.