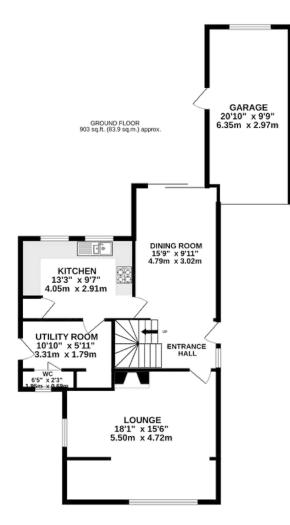

#### GROUND FLOOR

Entrance Hall Lounge Dining Room Kitchen Utility Room WC

#### FIRST FLOOR

Landing Bedroom One - En-suite Bedroom Two Bedroom Three Bedroom Four Bathroom OUTSIDE Garage Parking Gardens

1ST FLOOR 618 sq.ft. (57.4 sq.m.) approx.

TOTAL FLOOR AREA: 1520 sq.ft. (141.2 sq.m.) approx.