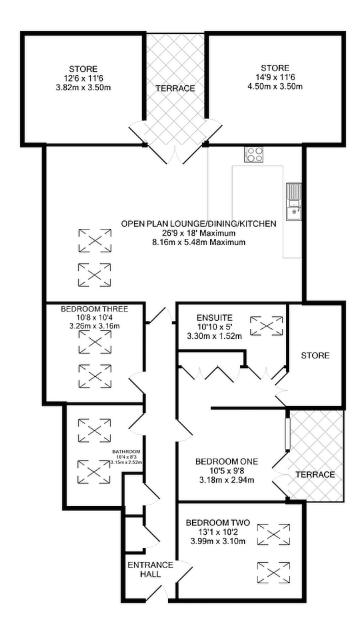

TOTAL APPROX. FLOOR AREA 1490 SQ.FT. (138.4 SQ.M.)

(iv)Whilst every attempt has been made to ensure the accuracy of the floor plan contained here, measurements of doors, windows, rooms and any other items are approximate and no responsibility is taken for any error, omission, or mis-statement. This plan is for illustrative purposes only and should be used as such by any prospective purchaser. The services, systems and appliances shown have not been tested and no guarantee as to their operability or efficiency can be given.