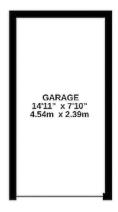

## OUTSIDE

Parking | Garage | Gardens

723 sq.ft. (67.1 sq.m.) approx. 117 sq.ft. (10.8 sq.m.) approx

TOTAL FLOOR AREA: 839 sq.ft. (78.0 sq.m.) approx.