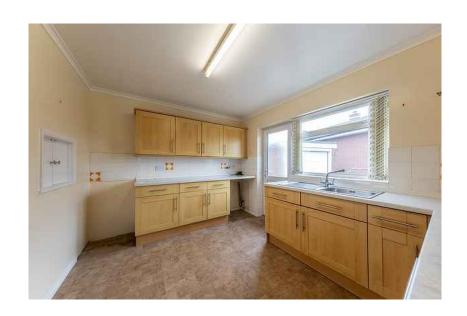

Entrance Hall | Dining Kitchen | Lounge | WC Hallway | Bedroom One | Bedroom Two - Cupboard | Shower Room