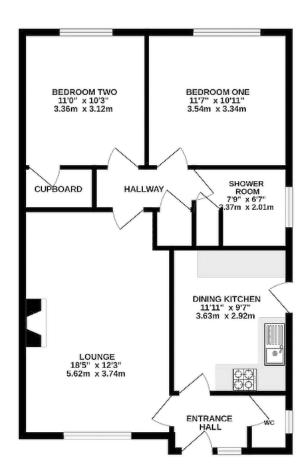

Entrance Hall | Dining Kitchen | Lounge | WC Hallway | Bedroom One | Bedroom Two - Cupboard | Shower Room

723 sq.ft. (67.1 sq.m.) approx. 117 sq.ft. (10.8 sq.m.) approx

TOTAL FLOOR AREA: 839 sq.ft. (78.0 sq.m.) approx.