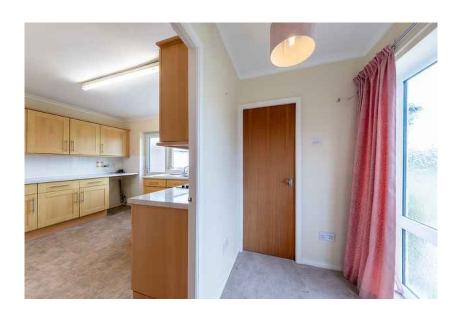

Entrance Hall | Dining Kitchen | Lounge | WC Hallway | Bedroom One | Bedroom Two - Cupboard | Shower Room