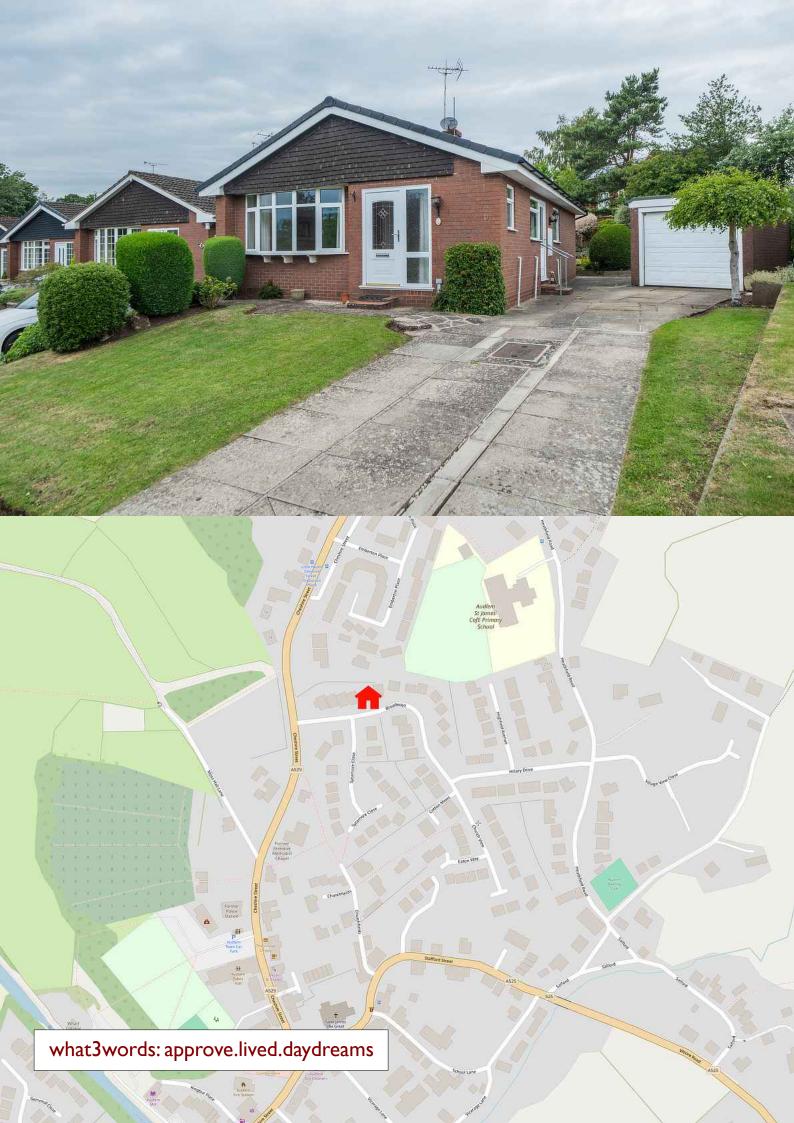

# 9 BROADWAYS

## Audlem | CW3 0EY

Situated in a sought-after quiet location within walking distance to the village centre and its amenities, a well-presented detached bungalow with scope for modernisation. Beautifully landscaped private gardens, driveway providing off road parking and detached garage.

The property occupies a desirable position in the heart of the village of Audlem with a good local school in close proximity. The village amenities of Audlem are just a short stroll away where there is a good selection of independent shops including a local