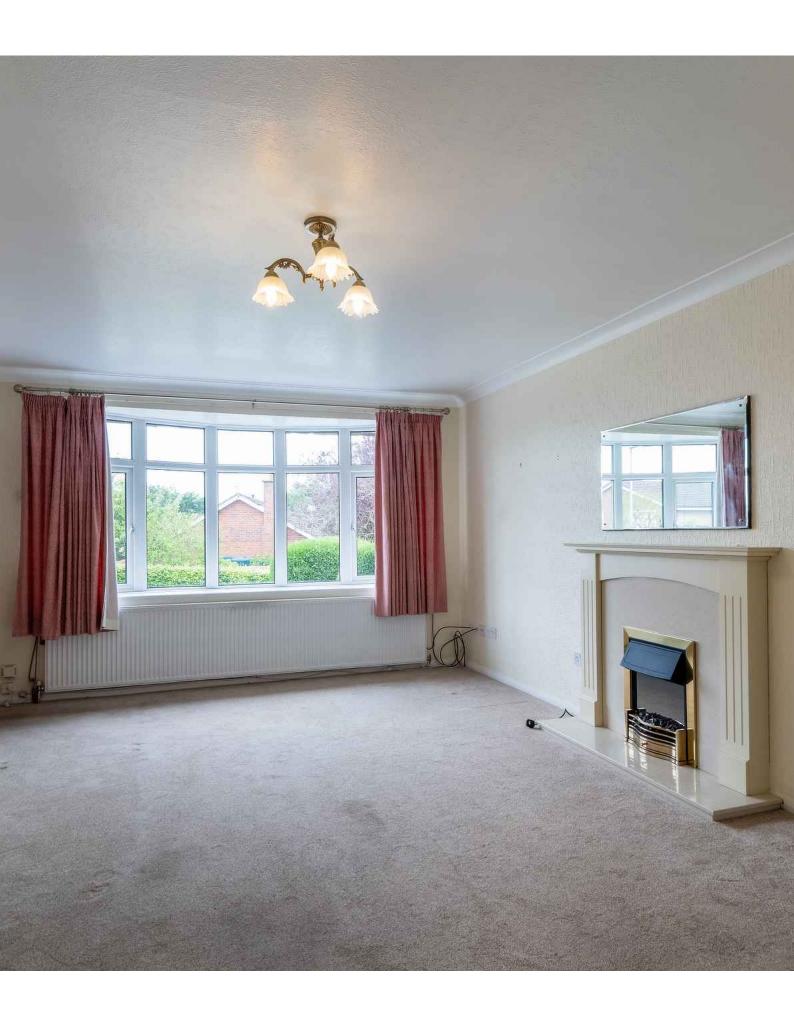

Entrance Hall | Dining Kitchen | Lounge | WC Hallway | Bedroom One | Bedroom Two - Cupboard | Shower Room