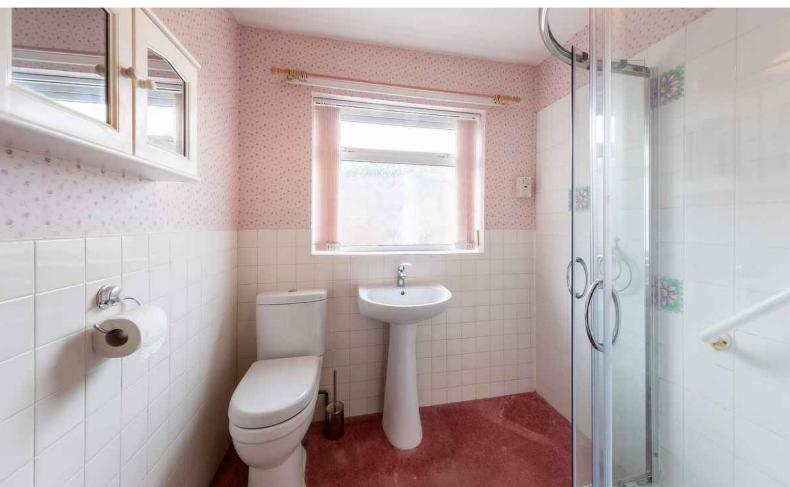

Entrance Hall | Dining Kitchen | Lounge | WC Hallway | Bedroom One | Bedroom Two - Cupboard | Shower Room