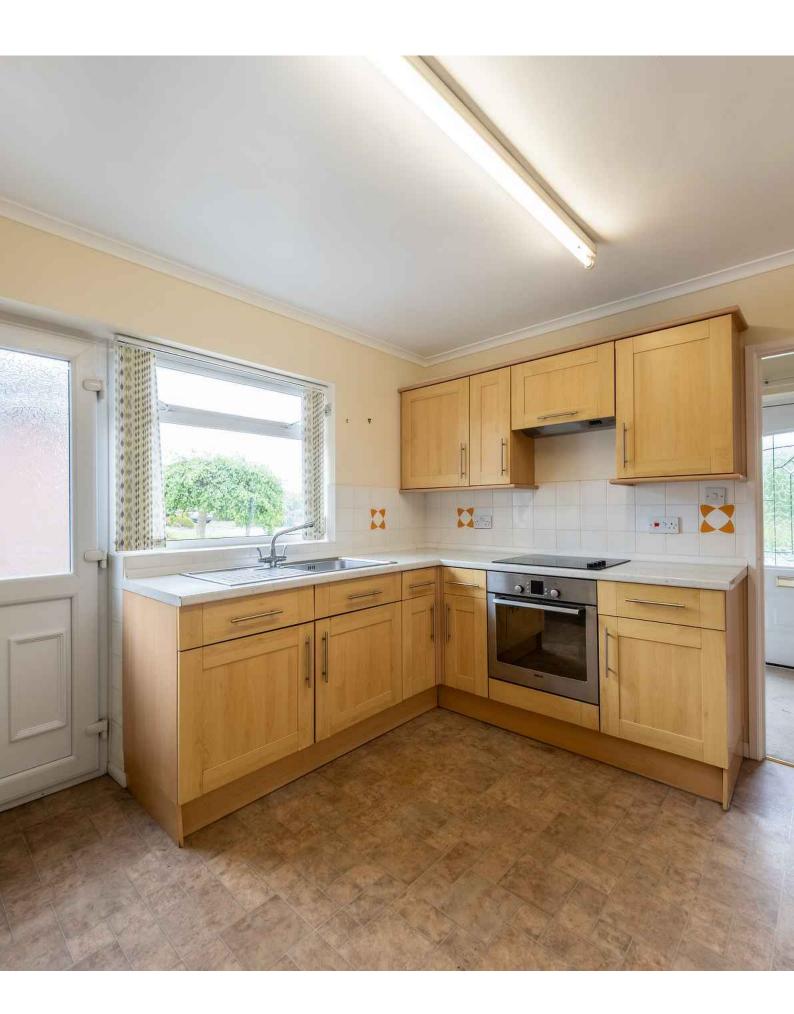

Entrance Hall | Dining Kitchen | Lounge | WC Hallway | Bedroom One | Bedroom Two - Cupboard | Shower Room