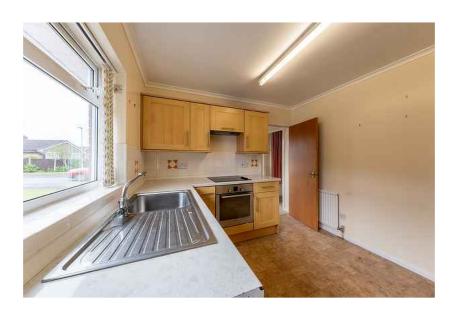

Entrance Hall | Dining Kitchen | Lounge | WC Hallway | Bedroom One | Bedroom Two - Cupboard | Shower Room