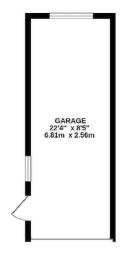

### OUTSIDE

Parking | Garage | Gardens

189 sq.ft. (17.5 sq.m.) approx

TOTAL FLOOR AREA: 1319 sq.ft. (122.6 sq.m.) approx.