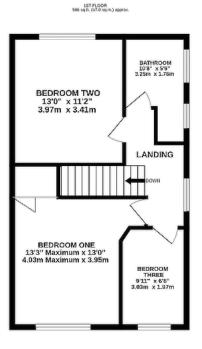

### FIRST FLOOR

Landing | Bedroom One | Bedroom Two Bedroom Three | Bathroom

189 sq.ft. (17.5 sq.m.) approx

TOTAL FLOOR AREA: 1319 sq.ft. (122.6 sq.m.) approx.