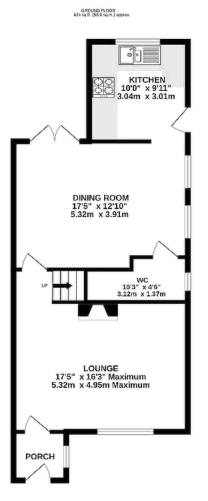

**GROUND FLOOR** 

Porch | Kitchen | Dining Room | Lounge | WC

189 sq.ft. (17.5 sq.m.) approx

TOTAL FLOOR AREA: 1319 sq.ft. (122.6 sq.m.) approx.