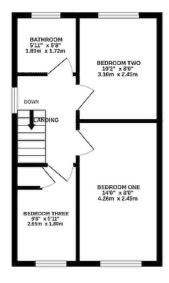

## FIRST FLOOR

Landing | Bedroom One | Bedroom Two Bedroom Three | Bathroom

TOTAL FLOOR AREA: 860 sq.ft. (79.9 sq.m.) approx.