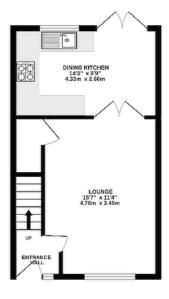

## **GROUND FLOOR**

Entrance Hall | Kitchen Diner | Lounge

TOTAL FLOOR AREA: 860 sq.ft. (79.9 sq.m.) approx.