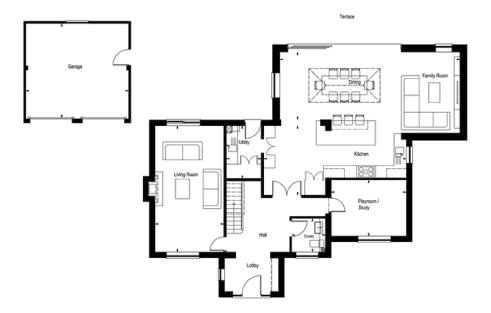

### GROUND FLOOR

Entrance Hall Living Room Study/Playroom Family Breakfast Dining Kitchen Utility Room WC

GROUND FLOOR PLAN