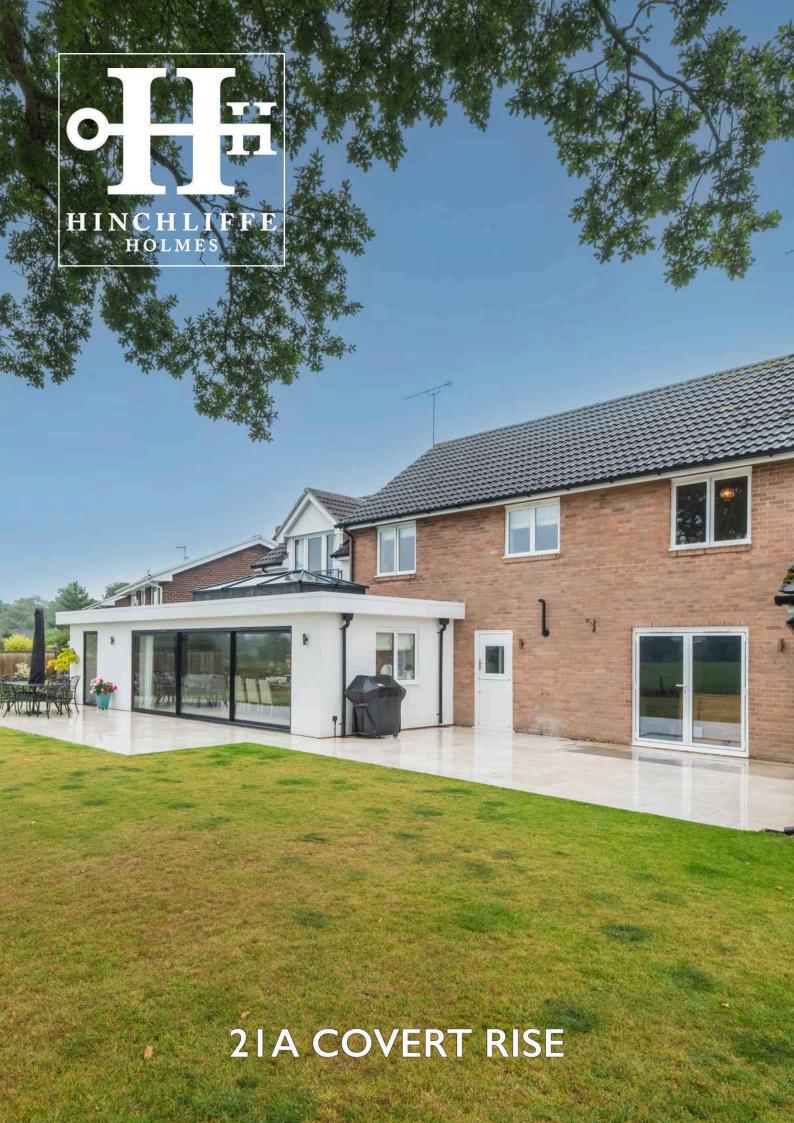

# **21A COVERT RISE**

# Tattenhall | CH3 9HA

Situated in a popular sought-after quiet location within walking distance to the village centre and its amenities, an immaculately presented, fully renovated, and extended detached family home with outstanding specifications and superb flexible accommodation throughout. Southwest facing beautifully landscaped gardens with great entertainment space and undisturbed views across open farmland, driveway providing off-road parking detached double garage.