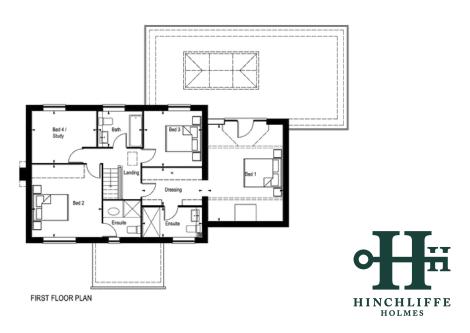

## FIRST FLOOR

Landing
Bedroom One
Dressing Room
En-suite
Bedroom Two
En-suite
Bedroom Three
Bedroom Four
Family Bathroom