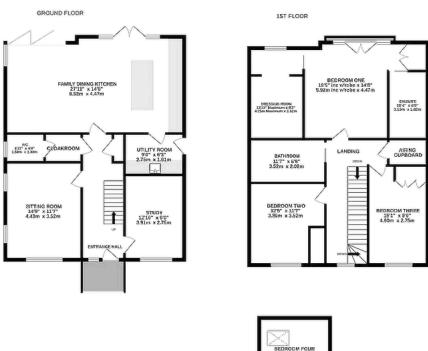

## **GROUND FLOOR**

Entrance Hall | Sitting Room | Family Dining Kitchen Study | Utility Room | Cloakroom | WC

## FIRST FLOOR

Landing | Bedroom One - En-suite - Dressing Room | Bedroom Two Bedroom Three | Bathroom

## SECOND FLOOR

Landing | Bedroom Four | Bedroom Five | Shower Room