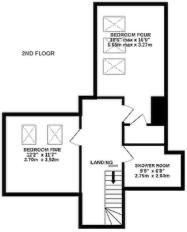

arby award-winning village of Tarporley, is renowned for its Historic Street which located is approximately 12 miles from Chester and offers a superb range of amenities including fashion boutiques, galleries, DIY, florists, hairdressers, chemist, hospital, petrol station and other general stores. There is also a range of pleasant restaurants and public houses, which complete the thriving village. Additionally, Tarporley has the added benefit of two highly regarded Golf courses. Tarporley has its own two churches and both primary and secondary schools. There is easy access to the surrounding villages, motorway and railway networks, which give access to the north and south of the UK.















































































































#### TENURE

Freehold. Subject to verification by Vendor's Solicitor.

#### SERVICES (NOT TESTED)

We believe that mains water, electricity, Air-source central heating and drainage are connected.

#### LOCAL AUTHORITY

Cheshire West And Chester. Council Tax - Band G.

#### POSSESSION

Vacant possession upon completion.

#### VIEWING

Viewing strictly by appointment through the Agents.

NOTICE: Hinchliffe Holmes for themselves and for the vendors or lessors of this property whose agents they are give notice that:

- (i) the particulars are set out as a general outline only for the guidance of intending purchasers or lessees, and do not constitute, nor constitute part of, an offer or contract;
- (ii) all descriptions, dimensions, references to condition and necessary permissions for use an