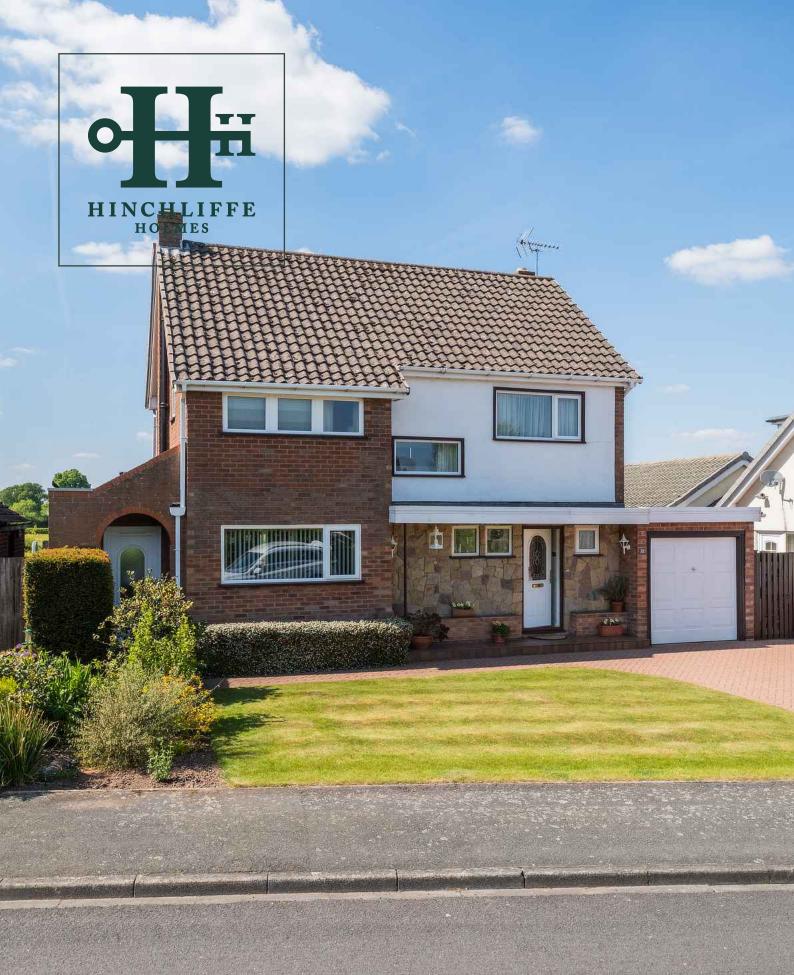

22 ROOKERY DRIVE

# **22 ROOKERY DRIVE**

Tattenhall | CH3 9QS

Situated in a popular sought-after quiet location within walking distance to the village centre and its amenities, an extended detached family home with scope for modernisation. Landscaped private gardens with views across open farmland, driveway providing off road parking and garage.