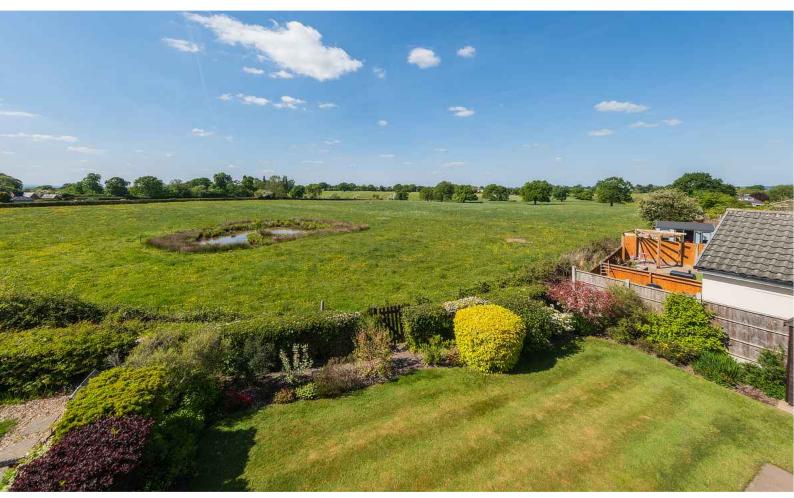

# **22 ROOKERY DRIVE**

Tattenhall | CH3 9QS

Situated in a popular sought-after quiet location within walking distance to the village centre and its amenities, an extended detached family home with scope for modernisation. Landscaped private gardens with views across open farmland, driveway providing off road parking and garage.

Tattenhall is a picturesque village situated within some of Cheshire's most glorious countryside with the nearby Cheshire Sandstone Ridge, Peckforton and Bickerton Hills, and Beeston and Peckforton Castles providing a stunning and dramatic backdrop. Located in the Tattenhall Conservation Area, the property is within a short walk of the village centre which provides an excellent range of services and amenities including a general store, post office, chemist, doctors' surgery, dentist, veterinary practice, sports centre, public houses, restaurants, and a 'Good' OFSTED rated primary school.