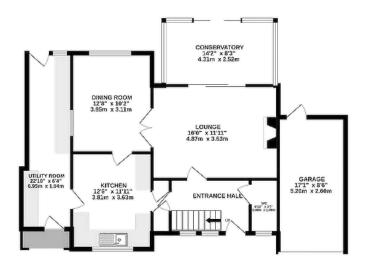

### GROUND FLOOR

Entrance Hall | Kitchen | Dining Room | Lounge Conservatory | Utility Room | WC

### OUTSIDE

Parking | Garage | Gardens

GROUND FLOOR 940 sq.ft. (87.4 sq.m.) approx.

1ST FLOOR 512 sq.ft. (47.5 sq.m.) approx.

TOTAL FLOOR AREA: 1452 sq.ft. (134.9 sq.m.) approx.