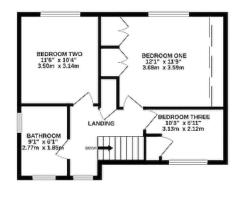

### FIRST FLOOR

Landing | Bedroom One | Bedroom Two Bedroom Three | Bathroom

GROUND FLOOR 940 sq.ft. (87.4 sq.m.) approx.

1ST FLOOR 512 sq.ft. (47.5 sq.m.) approx.

TOTAL FLOOR AREA: 1452 sq.ft. (134.9 sq.m.) approx.