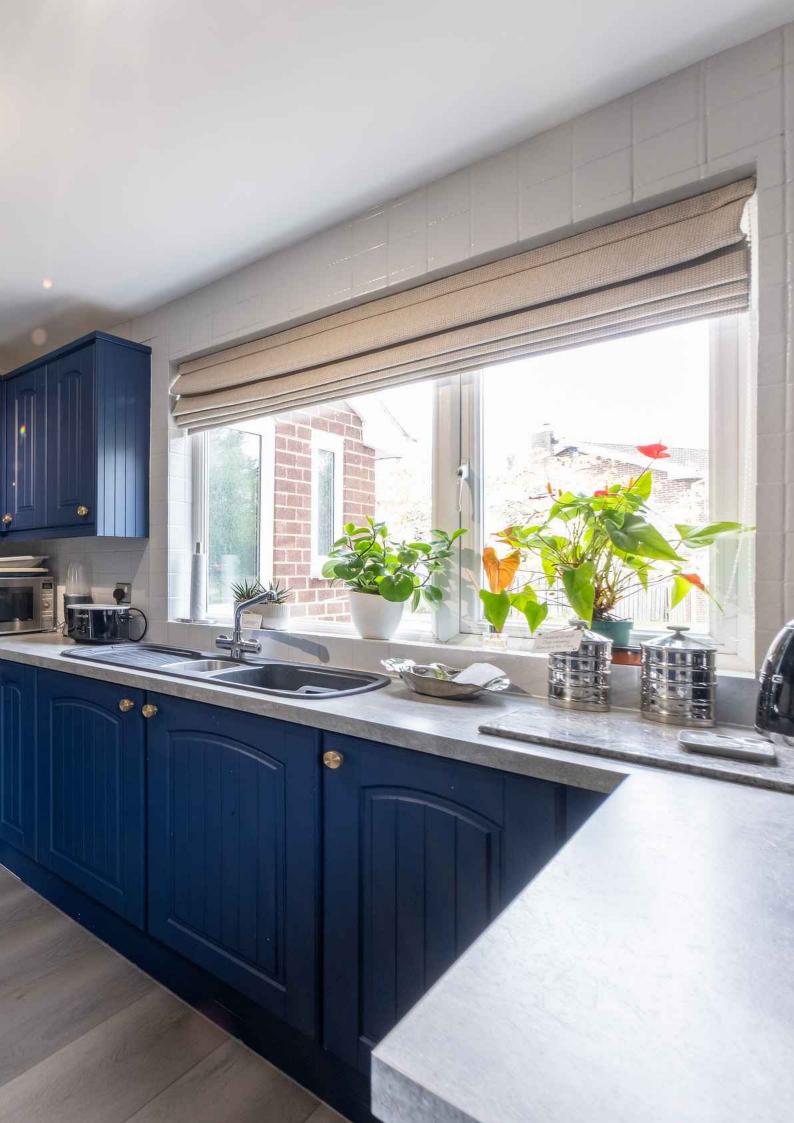

tegral garage.

Tattenhall is a picturesque village situated within some of Cheshire's most glorious countryside with the nearby Cheshire Sandstone Ridge, Peckforton and Bickerton Hills, and Beeston and Peckforton Castles providing a stunning and dramatic backdrop. The property is within a short walk of the village centre which provides an excellent range of services and amenities including a general store, post office, chemist, doctors' surgery, dentist, veterinary practice, sports centre, public houses, restaurants, and a 'Good' OFSTED rated primary school.

The nearby A41 allows easy access into the historic city of Chester approximately 9 miles away and also provides a link to the A51, M53, and M56, facilitating travel to a number of commercial destinations within the North-West.



























































#### GROUND FLOOR 722 sq.ft. (67.1 sq.m.) approx.



#### 1ST FLOOR 504 sq.ft. (46.8 sq.m.) approx.



TOTAL FLOOR AREA: 1226 sq.ft. (113.9 sq.m.) approx.

#### TENURE

Freehold. Subject to verification by Vendor's Solicitor.

#### SERVICES (NOT TESTED)

We believe that mains water, electricity, gas central heating and drainage are connected.

#### LOCAL AUTHORITY

Cheshire West And Chester. Council Tax - Band E.

#### POSSESSION

Vacant possession upon completion.

#### VIEWING

Viewing strictly by appointment through the Agents.

NOTICE: Hinchliffe Holmes for themselves and for the vendors or lessors of this property whose agents they are give notice that:

(i) the particulars are set out as a general outline only for the guidance of