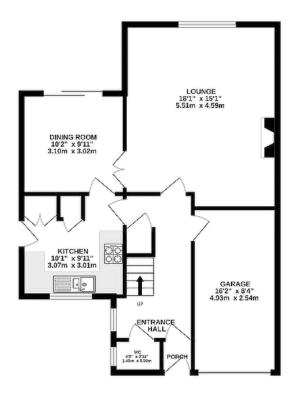

GROUND FLOOR

Porch | Entrance Hall | Kitchen | Dining Room | Lounge | WC

#### GROUND FLOOR 722 sq.ft. (67.1 sq.m.) approx.