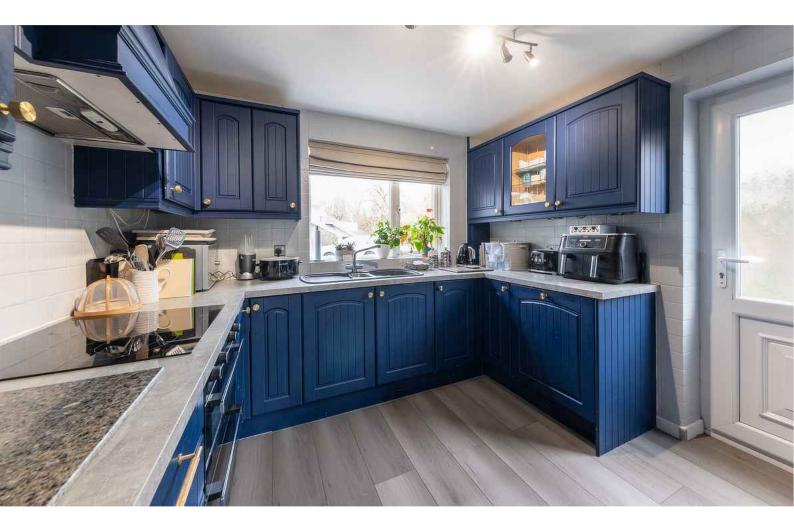

gral garage.

Tattenhall is a picturesque village situated within some of Cheshire's most glorious countryside with the nearby Cheshire Sandstone Ridge, Peckforton and Bickerton Hills, and Beeston and Peckforton Castles providing a stunning and dramatic backdrop. The property is within a short walk of the village centre which provides an excellent range of services and amenities including a general store, post office, chemist, doctors' surgery, dentist, veterinary practice, sports centre, public houses, restaurants, and a 'Good' OFSTED rated primary school.

The nearby A41 allows easy access into the historic city of Chester approximately 9 miles away and also provides a link to the A51, M53, and M56, facilitating travel to a number of commercial destinations within the North-West.



























































#### GROUND FLOOR 722 sq.ft. (67.1 sq.m.) approx.



#### 1ST FLOOR 504 sq.ft. (46.8 sq.m.) approx.



TOTAL FLOOR AREA: 1226 sq.ft. (113.9 sq.m.) approx.

#### TENURE

Freehold. Subject to verification by Vendor's Solicitor.

#### SERVICES (NOT TESTED)

We believe that mains water, electricity, gas central heating and drainage are connected.

#### LOCAL AUTHORITY

Cheshire West And Chester. Council Tax - Band E.

#### POSSESSION

Vacant possession upon completion.

#### VIEWING

Viewing strictly by appointment through the Agents.

NOTICE: Hinchliffe Holmes for themselves and for the vendors or lessors of this property whose agents they are give notice that:

(i) the particulars are set out as a general outline only for the guidance of in