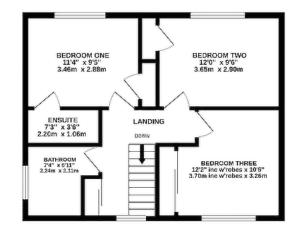

### FIRST FLOOR

Landing | Bedroom One - En-suite | Bedroom Two Bedroom Three | Bathroom

#### 1ST FLOOR 504 sq.ft. (46.8 sq.m.) approx.

TOTAL FLOOR AREA: 1226 sq.ft. (113.9 sq.m.) approx.