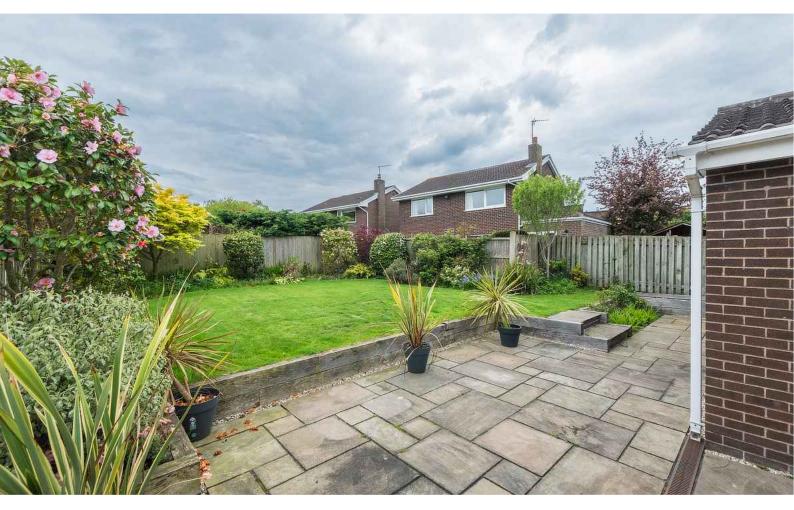

age situated within some of Cheshire's most glorious countryside with the nearby Cheshire Sandstone Ridge, Peckforton and Bickerton Hills, and Beeston and Peckforton Castles providing a stunning and dramatic backdrop. The property is within a short walk of the village centre which provides an excellent range of services and amenities including a general store, post office, chemist, doctors' surgery, dentist, veterinary practice, sports centre, public houses, restaurants, and a 'Good' OFSTED rated primary school.

The nearby A41 allows easy access into the historic city of Chester approximately 9 miles away and also provides a link to the A51, M53, and M56, facilitating travel to a number of commercial destinations within the North-West.



























































#### GROUND FLOOR 722 sq.ft. (67.1 sq.m.) approx.



#### 1ST FLOOR 504 sq.ft. (46.8 sq.m.) approx.



TOTAL FLOOR AREA: 1226 sq.ft. (113.9 sq.m.) approx.

#### TENURE

Freehold. Subject to verification by Vendor's Solicitor.

#### SERVICES (NOT TESTED)

We believe that mains water, electricity, gas central heating and drainage are connected.

#### LOCAL AUTHORITY

Cheshire West And Chester. Council Tax - Band E.

#### POSSESSION

Vacant possession upon completion.

#### VIEWING

Viewing strictly by appointment through the Agents.

NOTICE: Hinchliffe Holmes for themselves and for the vendors or lessors of this property whose agents they are give notice that:

(i) the particulars are set out as a general outline only for the guidance of intending purchasers or lessees, and do not cons