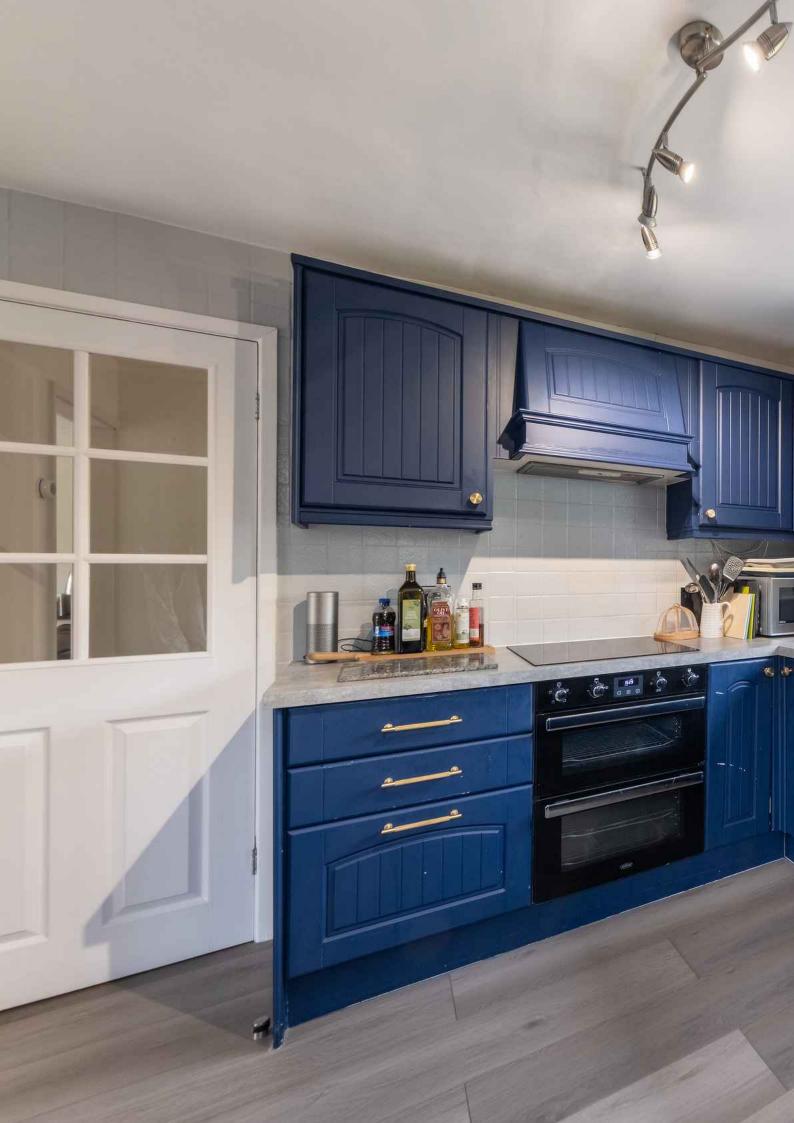

integral garage.

Tattenhall is a picturesque village situated within some of Cheshire's most glorious countryside with the nearby Cheshire Sandstone Ridge, Peckforton and Bickerton Hills, and Beeston and Peckforton Castles providing a stunning and dramatic backdrop. The property is within a short walk of the village centre which provides an excellent range of services and amenities including a general store, post office, chemist, doctors' surgery, dentist, veterinary practice, sports centre, public houses, restaurants, and a 'Good' OFSTED rated primary school.

The nearby A41 allows easy access into the historic city of Chester approximately 9 miles away and also provides a link to the A51, M53, and M56, facilitating travel to a number of commercial destinations within the North-West.



























































#### GROUND FLOOR 722 sq.ft. (67.1 sq.m.) approx.



#### 1ST FLOOR 504 sq.ft. (46.8 sq.m.) approx.



TOTAL FLOOR AREA: 1226 sq.ft. (113.9 sq.m.) approx.

#### TENURE

Freehold. Subject to verification by Vendor's Solicitor.

#### SERVICES (NOT TESTED)

We believe that mains water, electricity, gas central heating and drainage are connected.

#### LOCAL AUTHORITY

Cheshire West And Chester. Council Tax - Band E.

#### POSSESSION

Vacant possession upon completion.

#### VIEWING

Viewing strictly by appointment through the Agents.

NOTICE: Hinchliffe Holmes for themselves and for the vendors or lessors of this property whose agents they are give notice that:

(i) the particulars are set out as a general outline only for the guidance o