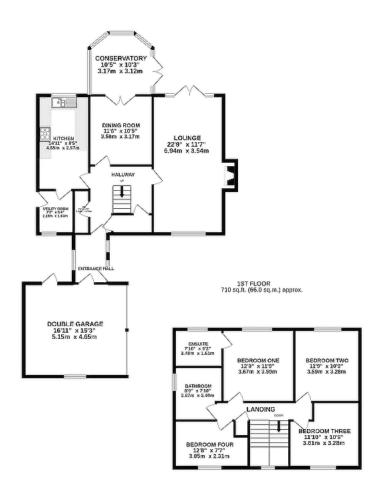

## **GROUND FLOOR**

Entrance Hall | Hallway | Kitchen | Dining Room | Lounge Conservatory | Utility Room | WC

## FIRST FLOOR

Landing | Bedroom One - En-suite | Bedroom Two | Bedroom Three Bedroom Four | Bathroom

## OUTSIDE

Parking | Double Garage | Gardens

TOTAL FLOOR AREA: 3819 sq.ft. (169.0 sq.m.) approx.