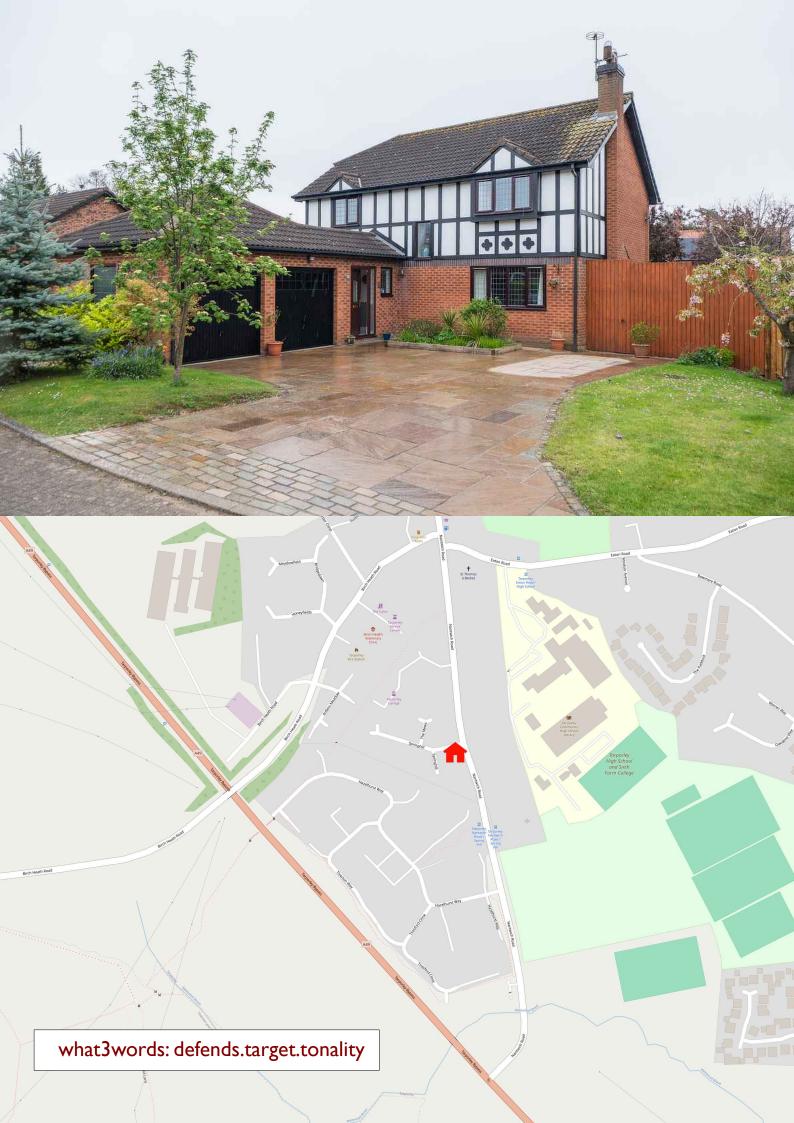

# **I SPRINGHILL**

Tarporley | CW6 9UL

Situated in a popular quiet location within walking distance to the village centre and positioned in a corner plot on a small executive development, a well-presented and extended detached family home with flexible accommodation throughout. Private landscaped gardens, driveway providing off road parking and integral double garage.

The award-winning village of Tarporley, is renowned for its Historic High Street which is located approximately 12 miles from Chester and offers a superb range of amenities including fashion boutiques, galleries, DIY, florists, butcher, hairdressers, chemist, hospital, petrol station and other general stores. There is also a range of pleasant restaurants and public houses, which complete the thriving village. Additionally, Tarporley has the added benefit of two highly regarded Golf courses. Tarporley has its own two churches and both primary and secondary schools. There is easy access to the surrounding villages, motorway and railway networks, which give access to the north and south of the UK.