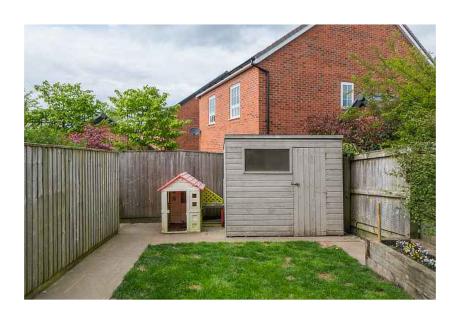

andscaped private gardens and designated parking for two vehicles.

The award-winning village of Tarporley, is renowned for its Historic High Street which is located approximately 12 miles from Chester and offers a superb range of amenities including fashion boutiques, galleries, DIY, florists, hairdressers, chemist, hospital, petrol station and other general stores. There is also a range of pleasant restaurants and public houses, which complete the thriving village. Additionally, Tarporley has the added benefit of two regarded highly Golf courses. Tarporley has its own two churches and both primary and secondary schools. There is easy access to the surrounding villages, motorway and railway networks, which give access to the north and south of the UK.











































GROUND FLOOR 395 sq.ft. (36.7 sq.m.) approx. 1ST FLOOR 395 sq.ft. (36.7 sq.m.) approx.





TOTAL FLOOR AREA: 790 sq.ft. (73.4 sq.m.) approx.

#### INFORMATION

The potential buyer will own 100% of the property at 60% of the market value. Due to the discounted for sale nature of this property, certain eligibility criteria will apply to the eventual purchaser. Eligibility is assessed by the Local Authority and prospective buyers can complete and submit an eligibility form by searching for 'affordable housing' on the Local Authority website at cheshirewestandchester.gov.uk.

#### **TENURE**

Freehold. Subject to verification by Vendor's Solicitor.

#### SERVICES (NOT TESTED)

We believe that mains water, electricity, central heating and drainage are connected.

#### LOCAL AUTHORITY

Ch