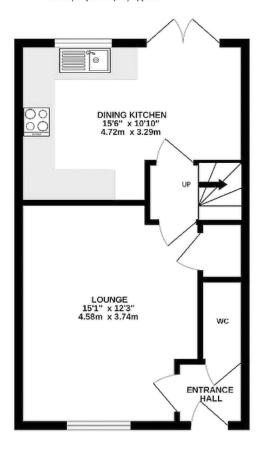

#### **GROUND FLOOR**

Entrance Hall | Dining Kitchen | Lounge | WC

GROUND FLOOR 395 sq.ft. (36.7 sq.m.) approx. 1ST FLOOR 395 sq.ft. (36.7 sq.m.) approx.

TOTAL FLOOR AREA: 790 sq.ft. (73.4 sq.m.) approx.