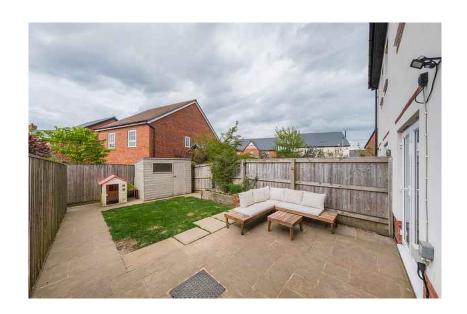

Landscaped private gardens and designated parking for two vehicles.

The award-winning village of Tarporley, is renowned for its Historic High Street which is located approximately 12 miles from Chester and offers a superb range of amenities including fashion boutiques, galleries, DIY, florists, hairdressers, chemist, hospital, petrol station and other general stores. There is also a range of pleasant restaurants and public houses, which complete the thriving village. Additionally, Tarporley has the added benefit of two regarded highly Golf courses. Tarporley has its own two churches and both primary and secondary schools. There is easy access to the surrounding villages, motorway and railway networks, which give access to the north and south of the UK.











































GROUND FLOOR 395 sq.ft. (36.7 sq.m.) approx. 1ST FLOOR 395 sq.ft. (36.7 sq.m.) approx.





TOTAL FLOOR AREA: 790 sq.ft. (73.4 sq.m.) approx.

#### INFORMATION

The potential buyer will own 100% of the property at 60% of the market value. Due to the discounted for sale nature of this property, certain eligibility criteria will apply to the eventual purchaser. Eligibility is assessed by the Local Authority and prospective buyers can complete and submit an eligibility form by searching for 'affordable housing' on the Local Authority website at cheshirewestandchester.gov.uk.

#### **TENURE**

Freehold. Subject to verification by Vendor's Solicitor.

#### SERVICES (NOT TESTED)

We believe that mains water, electricity, central heating and drainage are connected.

#### LOCAL AUTHORITY