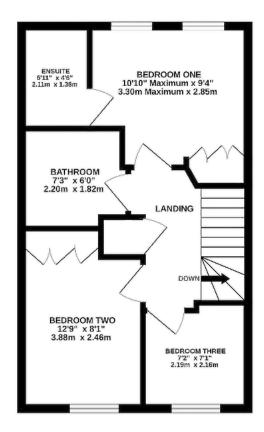

## FIRST FLOOR

Landing | Bedroom One - En-suite | Bedroom Two Bedroom Three | Bathroom

GROUND FLOOR 395 sq.ft. (36.7 sq.m.) approx. 1ST FLOOR 395 sq.ft. (36.7 sq.m.) approx.

TOTAL FLOOR AREA: 790 sq.ft. (73.4 sq.m.) approx.