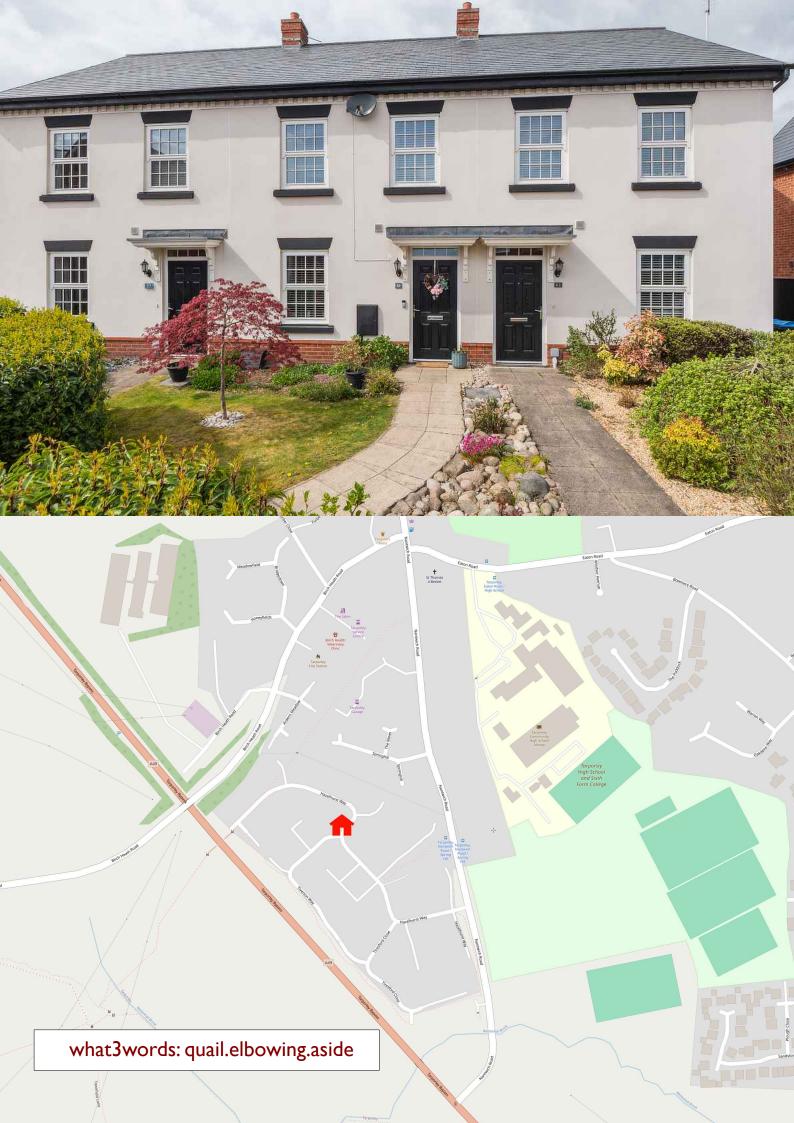

# **61 HAZELHURST WAY**

## Tarporley | CW6 9YH

Situated on a popular quiet executive development, within walking distance to the village centre and its amenities, a beautifully presented and upgraded, discounted for sale (60%) affordable home, with superb accommodation throughout. Landscaped private gardens and designated parking for two vehicles.

The award-winning village of Tarporley, is renowned for its Historic High Street which is located approximately 12 miles from Chester and offers a superb range of amenities including fashion boutiques, galleries, DIY, florists, hairdressers, chemist, hospital, petrol station and other general stores. There is also a range of pleasant restaurants and public houses, which complete the thriving village. Additionally, Tarporley has the added benefit of two regarded highly Golf courses. Tarporley has its own two churches and both primary and secondary schools. There is easy access to the surrounding villages, motorway and railway networks, which give access to the north and south of the UK.