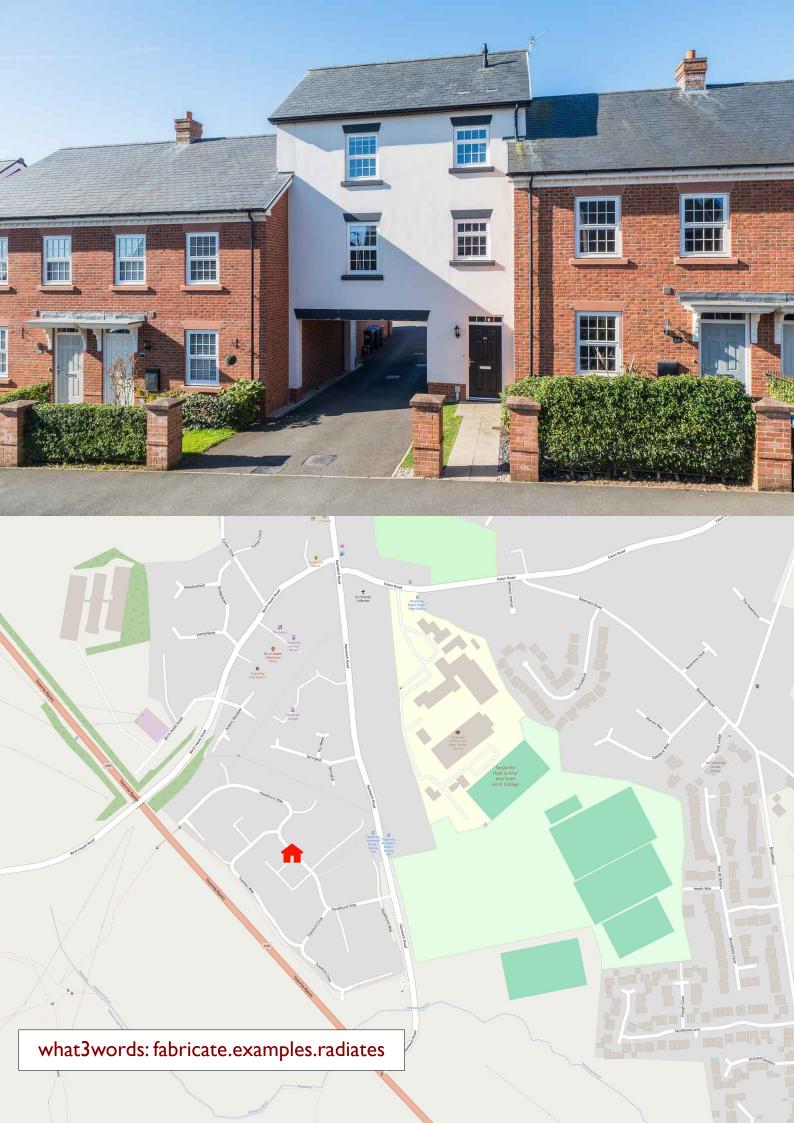

## **49 HAZELHURST WAY**

Tarporley | CW6 9YH

Situated on a popular executive development and within walking distance of the village centre and its amenities, a beautifully presented and upgraded, discounted for sale (70%), affordable townhouse with superb accommodation over three floors. There is designated parking available for two vehicles.

The award-winning village of Tarporley, is renowned for its Historic High Street which is located approximately 12 miles from Chester and offers a superb range of amenities including fashion boutiques, art galleries, DIY, florists, hairdressers, chemist, hospital, petrol station and other general stores. There is also a range of pleasant restaurants and public houses, which complete the thriving village. Additionally, Tarporley has the added benefit of two highly regarded Golf courses. Tarporley has its own two churches and both primary and secondary schools. There is easy access to the surrounding motorway and railway villages, networks, which give access to the north and south of the UK.