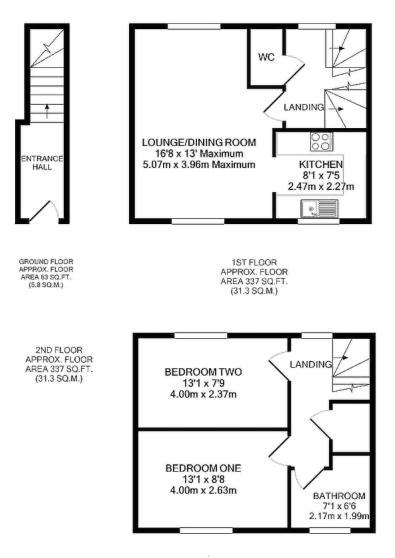

#### GROUND FLOOR

Entrance Hall

#### FIRST FLOOR

Landing | Kitchen | Lounge Dining Room | WC

#### FIRST FLOOR

Landing | Bedroom One | Bedroom Two | Bathroom

#### OUTSIDE

Parking | Garden

TOTAL APPROX. FLOOR AREA 736 SQ.FT. (68.4 SQ.M.)