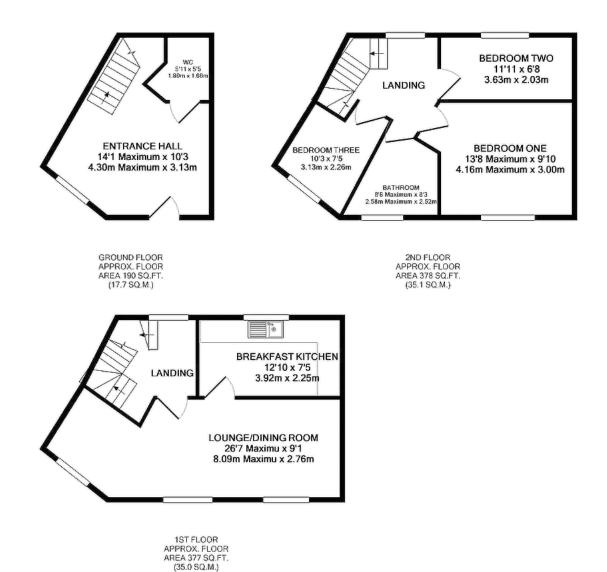

## **GROUND FLOOR**

Entrance Hall | WC

## FIRST FLOOR

Landing | Breakfast Kitchen | Lounge Dining Room

## SECOND FLOOR

Landing | Bedroom One | Bedroom Two | Bedroom Three | Bathroom

## OUTSIDE

Parking | Garden

TOTAL APPROX. FLOOR AREA 945 SQ.FT. (87.8 SQ.M.)