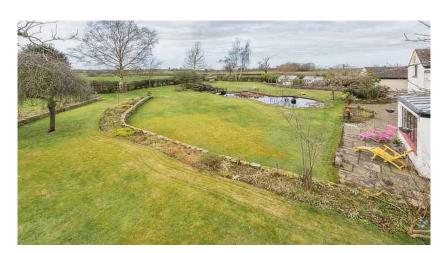

### OUTSIDE

Parking | Garage | Carport | Workshop Store | Garage | Gardens

# ROSEBANK COTTAGE

Cross Lanes | Oscroft | Nr. Tarvin | CH3 8NQ

Situated in a sought-after peaceful location with outstanding across open farmland, a wellpresented and extended detached family home with many charming character features and accommodation throughout. Set in 0.75 acres of south-west facing beautifully landscaped private gardens, driveway providing off road parking for several vehicles and detached double garage, garage, tandem car port and workshop.