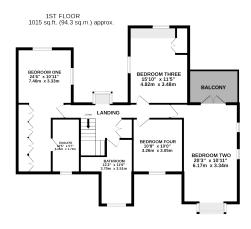

### FIRST FLOOR

Landing | Bedroom One - En-suite | Bedroom Two - Balcony Bedroom Three | Bedroom Four | Bathroom

TOTAL FLOOR AREA: 3185 sq.ft. (295.9 sq.m.) approx.