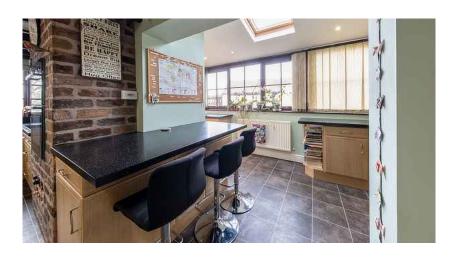

### **GROUND FLOOR**

Entrance Hall | Breakfast Kitchen | Dining Room | Lounge | Study Sun Room | Utility Room | Shower Room | Hall | WC

# ROSEBANK COTTAGE

Cross Lanes | Oscroft | Nr. Tarvin | CH3 8NQ

Situated in a sought-after peaceful location with outstanding across open farmland, a wellpresented and extended detached family home with many charming character features and accommodation throughout. Set in 0.75 acres of south-west facing beautifully landscaped private gardens, driveway providing off road parking for several vehicles and detached double garage, garage, tandem car port and workshop.