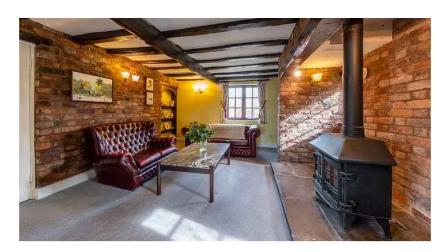

### **GROUND FLOOR**

Entrance Hall | Breakfast Kitchen | Dining Room | Lounge | Study Sun Room | Utility Room | Shower Room | Hall | WC

# ROSEBANK COTTAGE

Cross Lanes | Oscroft | Nr. Tarvin | CH3 8NQ

Situated in a sought-after peaceful location with outstanding across open farmland, a wellpresented and extended detached family home with many charming character features and accommodation throughout. Set in 0.75 acres of south-west facing beautifully landscaped private gardens, driveway providing off road parking for several vehicles and detached double garage, garage, tandem car port and workshop.