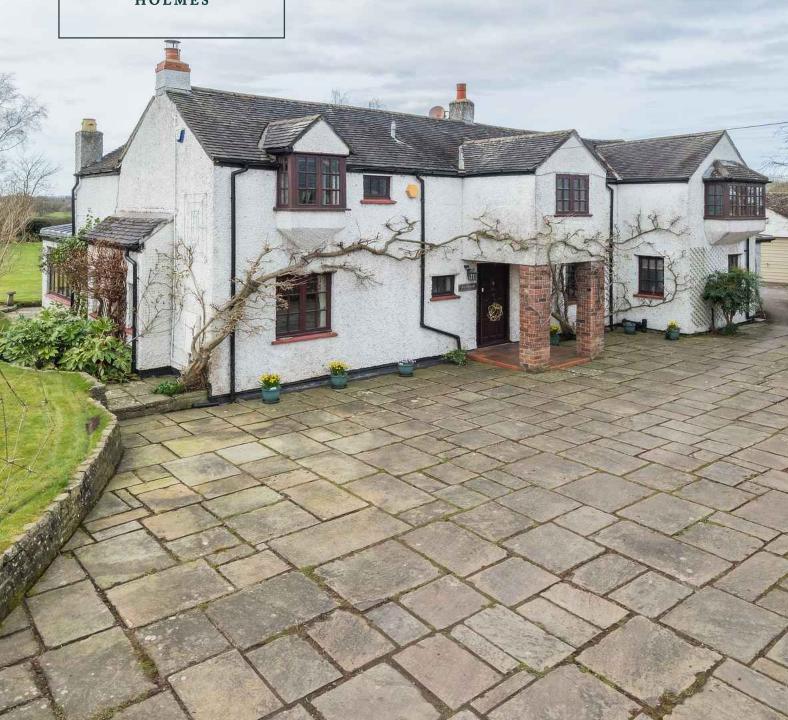

ROSEBANK COTTAGE

# ROSEBANK COTTAGE

Cross Lanes | Oscroft | Nr. Tarvin | CH3 8NQ

Situated in a sought-after peaceful location with outstanding across open farmland, a wellpresented and extended detached family home with many charming character features and accommodation throughout. Set in 0.75 acres of south-west facing beautifully landscaped private gardens, driveway providing off road parking for several vehicles and detached double garage, garage, tandem car port and workshop.