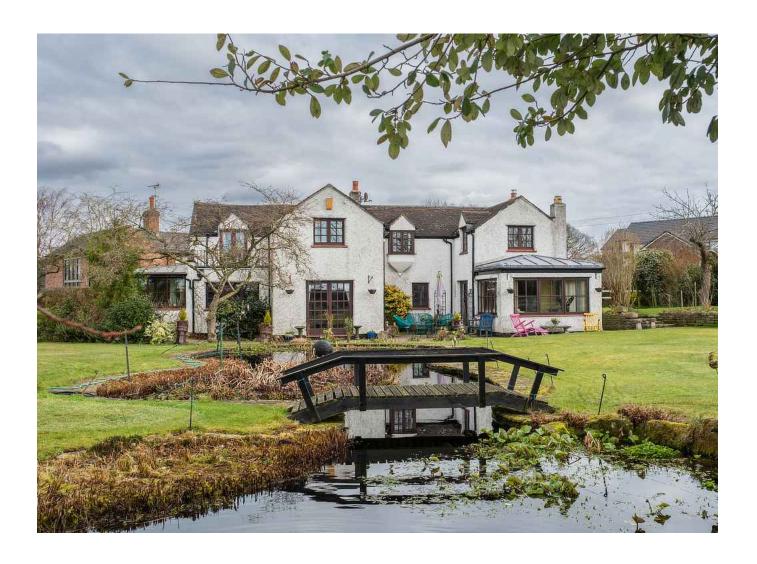

ROSEBANK COTTAGE

# ROSEBANK COTTAGE

Cross Lanes | Oscroft | Nr. Tarvin | CH3 8NQ

Situated in a sought-after peaceful location with outstanding across open farmland, a wellpresented and extended detached family home with many charming character features and accommodation throughout. Set in 0.75 acres of south-west facing beautifully landscaped private gardens, driveway providing off road parking for several vehicles and detached double garage, garage, tandem car port and workshop.