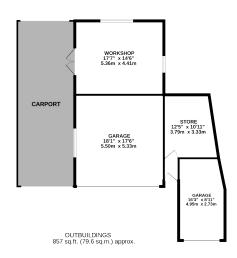

### OUTSIDE

Parking | Garage | Carport | Workshop Store | Garage | Gardens

# ROSEBANK COTTAGE

Cross Lanes | Oscroft | Nr. Tarvin | CH3 8NQ

Situated in a sought-after peaceful location with outstanding across open farmland, a wellpresented and extended detached family home with many charming character features and accommodation throughout. Set in 0.75 acres of south-west facing beautifully landscaped private gardens, driveway providing off road parking for several vehicles and detached double garage, garage, tandem car port and workshop.