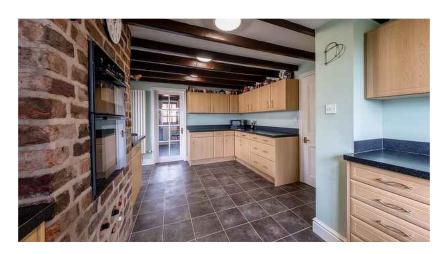

### **GROUND FLOOR**

Entrance Hall | Breakfast Kitchen | Dining Room | Lounge | Study Sun Room | Utility Room | Shower Room | Hall | WC

# ROSEBANK COTTAGE

Cross Lanes | Oscroft | Nr. Tarvin | CH3 8NQ

Situated in a sought-after peaceful location with outstanding across open farmland, a wellpresented and extended detached family home with many charming character features and accommodation throughout. Set in 0.75 acres of south-west facing beautifully landscaped private gardens, driveway providing off road parking for several vehicles and detached double garage, garage, tandem car port and workshop.