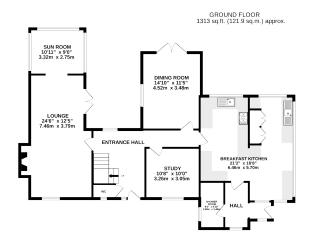

### **GROUND FLOOR**

Entrance Hall | Breakfast Kitchen | Dining Room | Lounge | Study Sun Room | Utility Room | Shower Room | Hall | WC

TOTAL FLOOR AREA: 3185 sq.ft. (295.9 sq.m.) approx.