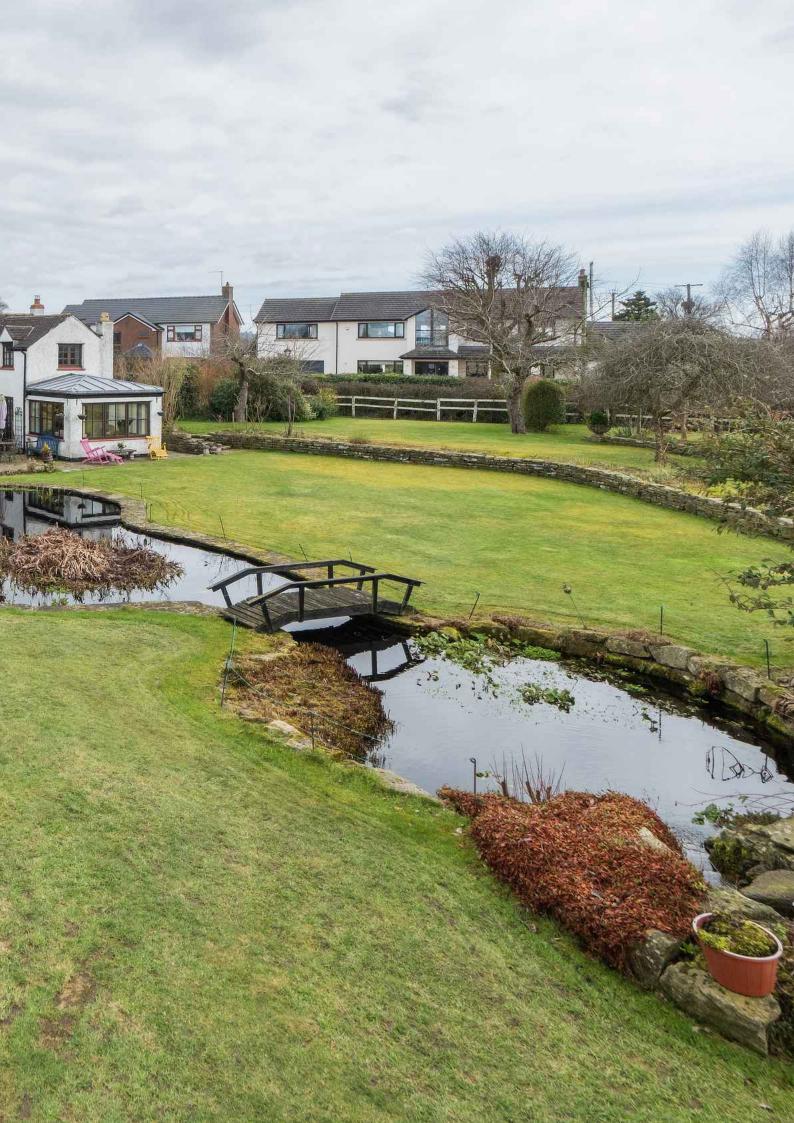

### OUTSIDE

Parking | Garage | Carport | Workshop Store | Garage | Gardens

# ROSEBANK COTTAGE

Cross Lanes | Oscroft | Nr. Tarvin | CH3 8NQ

Situated in a sought-after peaceful location with outstanding across open farmland, a wellpresented and extended detached family home with many charming character features and accommodation throughout. Set in 0.75 acres of south-west facing beautifully landscaped private gardens, driveway providing off road parking for several vehicles and detached double garage, garage, tandem car port and workshop.