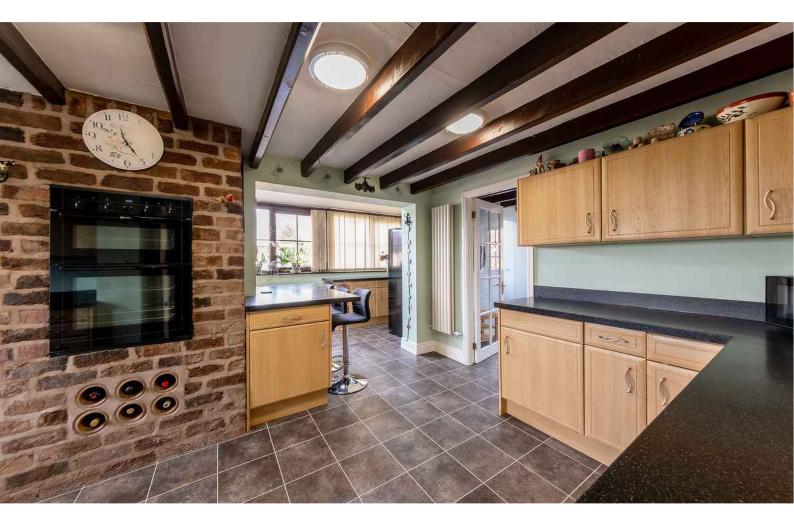

### **GROUND FLOOR**

Entrance Hall | Breakfast Kitchen | Dining Room | Lounge | Study Sun Room | Utility Room | Shower Room | Hall | WC

# ROSEBANK COTTAGE

Cross Lanes | Oscroft | Nr. Tarvin | CH3 8NQ

Situated in a sought-after peaceful location with outstanding across open farmland, a wellpresented and extended detached family home with many charming character features and accommodation throughout. Set in 0.75 acres of south-west facing beautifully landscaped private gardens, driveway providing off road parking for several vehicles and detached double garage, garage, tandem car port and workshop.