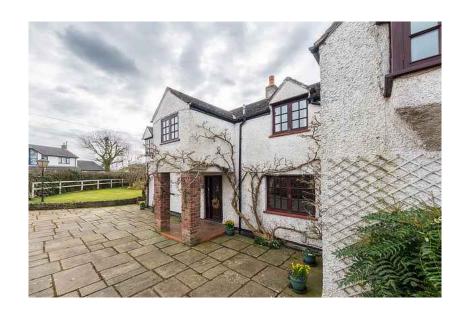

ROSEBANK COTTAGE

# ROSEBANK COTTAGE

Cross Lanes | Oscroft | Nr. Tarvin | CH3 8NQ

Situated in a sought-after peaceful location with outstanding across open farmland, a wellpresented and extended detached family home with many charming character features and accommodation throughout. Set in 0.75 acres of south-west facing beautifully landscaped private gardens, driveway providing off road parking for several vehicles and detached double garage, garage, tandem car port and workshop.