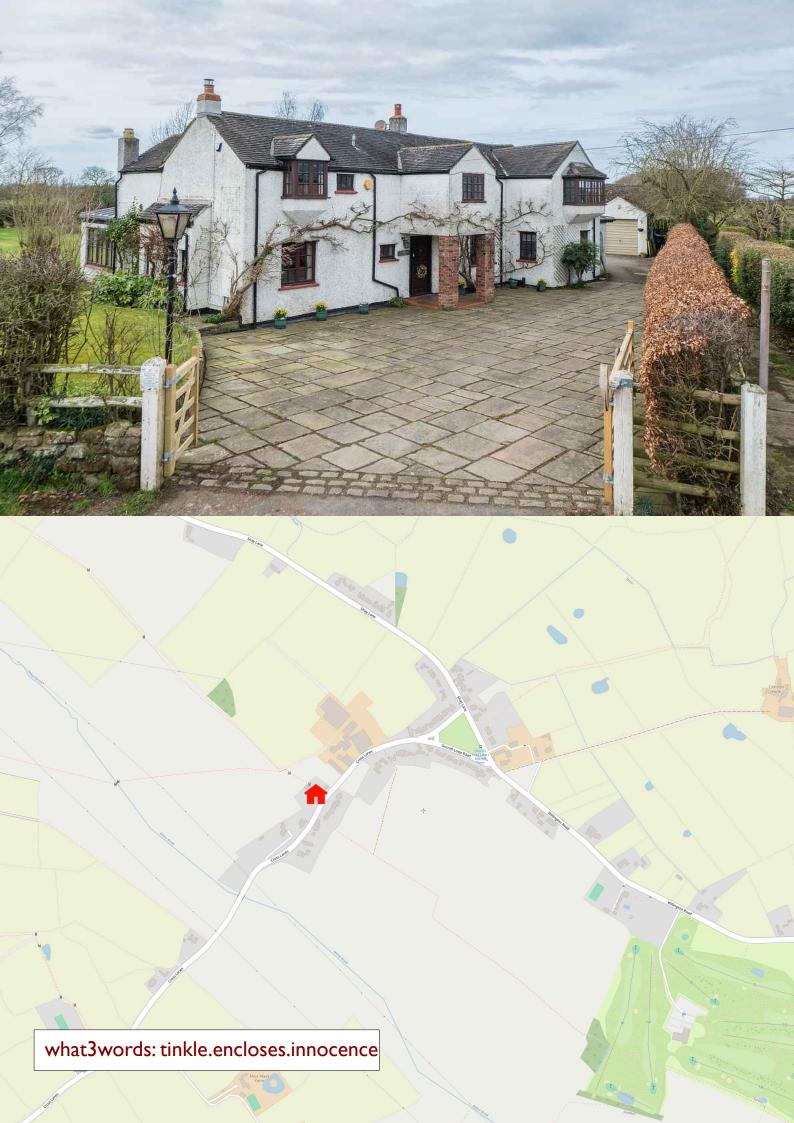

ROSEBANK COTTAGE

# ROSEBANK COTTAGE

Cross Lanes | Oscroft | Nr. Tarvin | CH3 8NQ

Situated in a sought-after peaceful location with outstanding across open farmland, a wellpresented and extended detached family home with many charming character features and accommodation throughout. Set in 0.75 acres of south-west facing beautifully landscaped private gardens, driveway providing off road parking for several vehicles and detached double garage, garage, tandem car port and workshop.

Tarvin is an increasingly popular village and is located 6 miles from Chester and 5 miles from Tarporley. In recent times the village has been the subject of an impressive scheme of improvement and boasts an excellent day-to-day range amenities including Co-op store, two churches, newsagents, four public houses/ restaurants and individual retail outlets. There is also within the village

a doctors' surgery and good Ofsted primary school.

For further amenities close by the award-winning village of Tarporley, is renowned for its Historic High Street which is located approximately 12 miles from Chester and offers a superb range of amenities including fashion boutiques, art galleries, DIY, florists, butcher, hairdressers, chemist. hospital, petrol station and other general stores. There is also a range of pleasant restaurants and public houses, which complete the thriving village. Additionally, Tarporley has the added benefit of two highly regarded Golf courses. Tarporley has its own two churches and both a primary and a secondary school which has an 'Outstanding' Ofsted report. There is easy access to the surrounding villages, motorway and railway networks, which give access to the north and south of the UK.