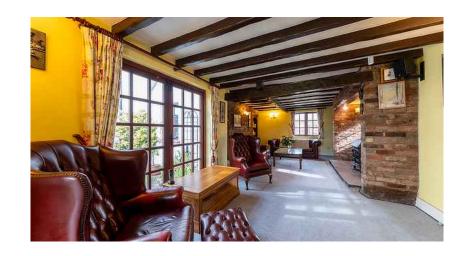

### **GROUND FLOOR**

Entrance Hall | Breakfast Kitchen | Dining Room | Lounge | Study Sun Room | Utility Room | Shower Room | Hall | WC

# ROSEBANK COTTAGE

Cross Lanes | Oscroft | Nr. Tarvin | CH3 8NQ

Situated in a sought-after peaceful location with outstanding across open farmland, a wellpresented and extended detached family home with many charming character features and accommodation throughout. Set in 0.75 acres of south-west facing beautifully landscaped private gardens, driveway providing off road parking for several vehicles and detached double garage, garage, tandem car port and workshop.