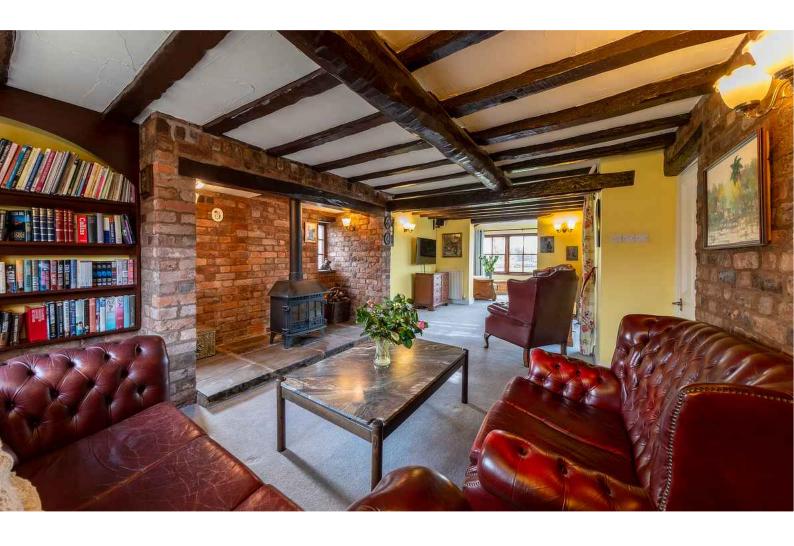

# ROSEBANK COTTAGE

Cross Lanes | Oscroft | Nr. Tarvin | CH3 8NQ

Situated in a sought-after peaceful location with outstanding across open farmland, a wellpresented and extended detached family home with many charming character features and accommodation throughout. Set in 0.75 acres of south-west facing beautifully landscaped private gardens, driveway providing off road parking for several vehicles and detached double garage, garage, tandem car port and workshop.