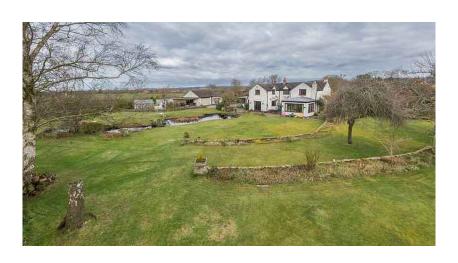

ROSEBANK COTTAGE

# ROSEBANK COTTAGE

Cross Lanes | Oscroft | Nr. Tarvin | CH3 8NQ

Situated in a sought-after peaceful location with outstanding across open farmland, a wellpresented and extended detached family home with many charming character features and accommodation throughout. Set in 0.75 acres of south-west facing beautifully landscaped private gardens, driveway providing off road parking for several vehicles and detached double garage, garage, tandem car port and workshop.