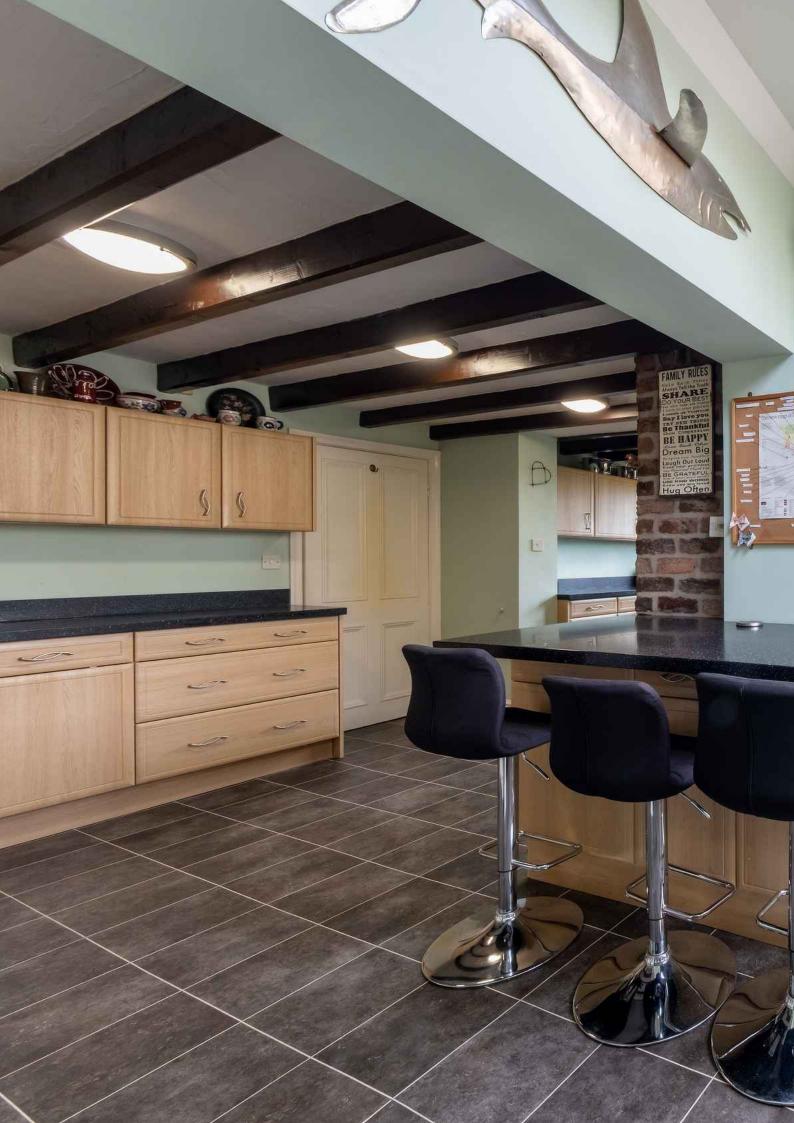

### **GROUND FLOOR**

Entrance Hall | Breakfast Kitchen | Dining Room | Lounge | Study Sun Room | Utility Room | Shower Room | Hall | WC