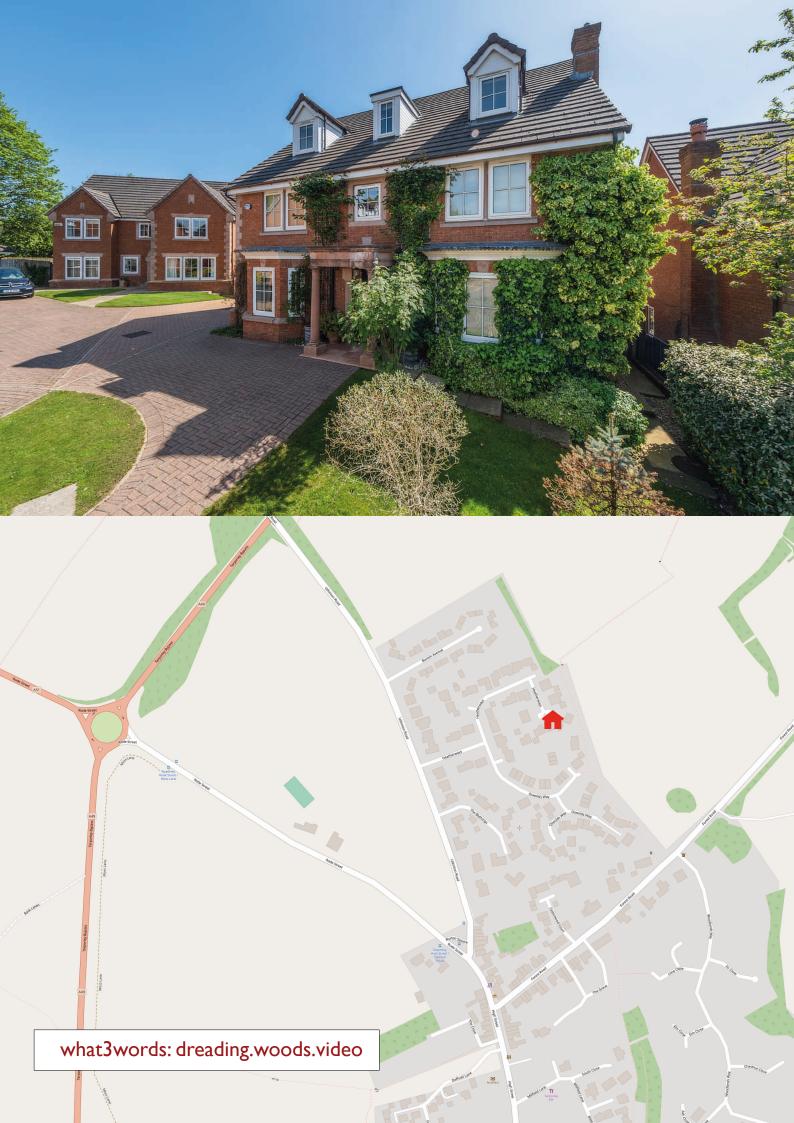

# 24 HEATHERWAYS

Tarporley | CW6 0HP

Situated in a sought-after quiet location and positioned at the head of an executive development within walking distance to the village centre and its amenities, an outstanding and extended Georgian style detached family home which has been fully modernised to the highest of specification and offers exceptional flexible accommodation in excess of 3,800 sq.ft.. Beautifully landscaped private gardens with great entertainment driveway space, providing off-road parking and integral double garage.

award-winning village Tarporley, is renowned for its Historic Street which High is located approximately 12 miles from Chester and offers a superb range of amenities including fashion boutiques, galleries, DIY, florists, hairdressers, chemist, hospital, petrol station and other general stores. There is also a range of pleasant restaurants and public houses, which complete the thriving village. Additionally, Tarporley has the added benefit of two highly regarded Golf courses. Tarporley has its own two churches and both primary and secondary schools. There is easy access to the surrounding motorway and villages, railway networks, which give access to the north and south of the UK.