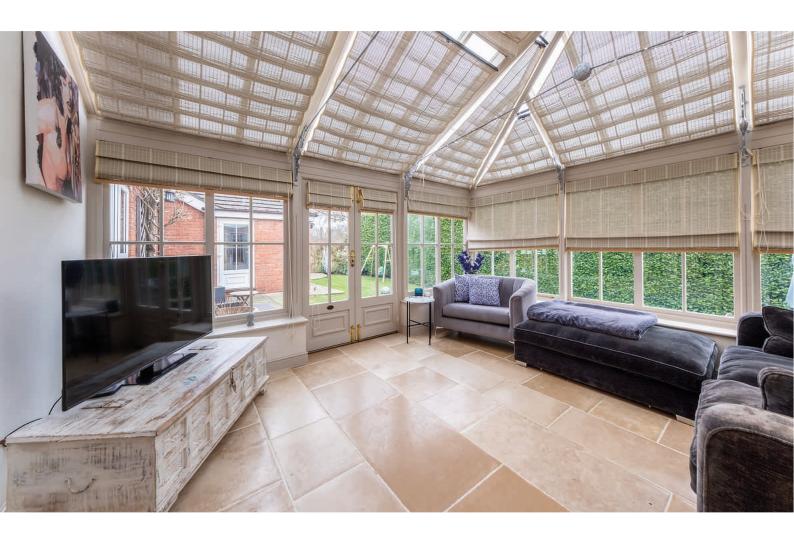

## **GROUND FLOOR**

Entrance Hall | Breakfast Kitchen | Sitting Room | Dining Room | Lounge Conservatory | Rear Hall | WC

# 24 HEATHERWAYS

Tarporley | CW6 0HP

Situated in a sought-after quiet location and positioned at the head of an executive development within walking distance to the village centre and its amenities, an outstanding and extended Georgian style detached family home which has been fully modernised to the highest of specification and offers exceptional flexible accommodation in excess of 3,800 sq.ft.. Beautifully landscaped private gardens with great entertainment driveway space, providing off-road parking and integral double garage.