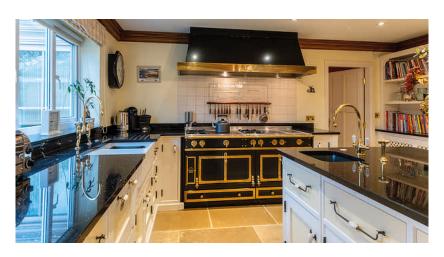

## **GROUND FLOOR**

Entrance Hall | Breakfast Kitchen | Sitting Room | Dining Room | Lounge Conservatory | Rear Hall | WC

# 24 HEATHERWAYS

Tarporley | CW6 0HP

Situated in a sought-after quiet location and positioned at the head of an executive development within walking distance to the village centre and its amenities, an outstanding and extended Georgian style detached family home which has been fully modernised to the highest of specification and offers exceptional flexible accommodation in excess of 3,800 sq.ft.. Beautifully landscaped private gardens with great entertainment driveway space, providing off-road parking and integral double garage.