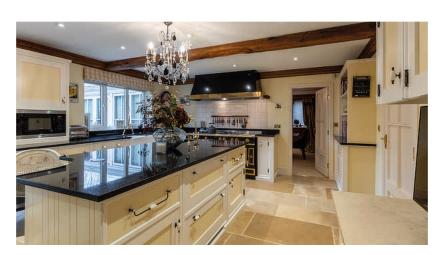

## **GROUND FLOOR**

Entrance Hall | Breakfast Kitchen | Sitting Room | Dining Room | Lounge Conservatory | Rear Hall | WC

# 24 HEATHERWAYS

Tarporley | CW6 0HP

Situated in a sought-after quiet location and positioned at the head of an executive development within walking distance to the village centre and its amenities, an outstanding and extended Georgian style detached family home which has been fully modernised to the highest of specification and offers exceptional flexible accommodation in excess of 3,800 sq.ft.. Beautifully landscaped private gardens with great entertainment driveway space, providing off-road parking and integral double garage.