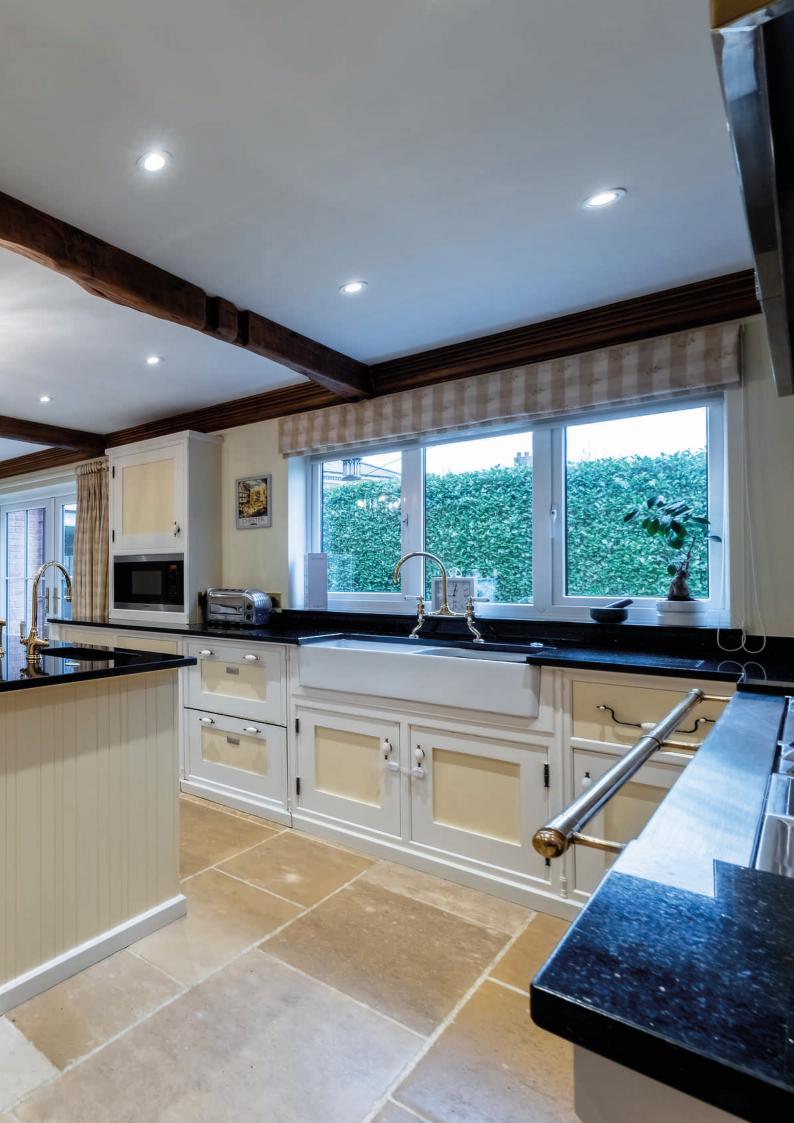

## **GROUND FLOOR**

Entrance Hall | Breakfast Kitchen | Sitting Room | Dining Room | Lounge Conservatory | Rear Hall | WC