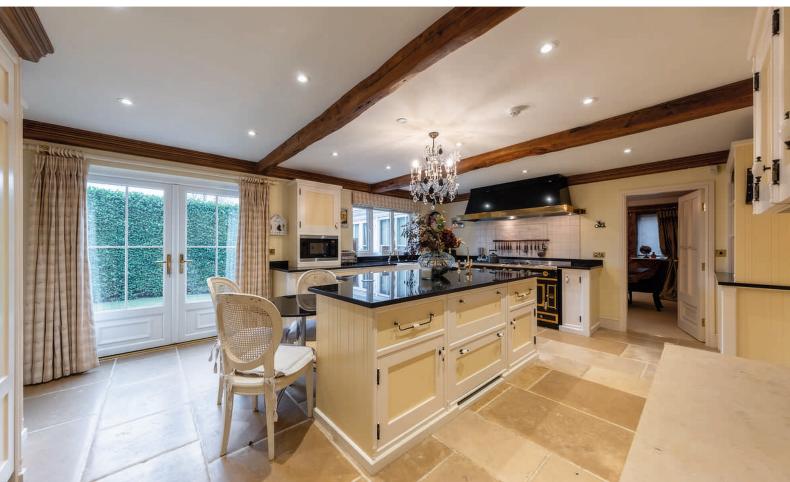

## **GROUND FLOOR**

Entrance Hall | Breakfast Kitchen | Sitting Room | Dining Room | Lounge Conservatory | Rear Hall | WC

# 24 HEATHERWAYS

Tarporley | CW6 0HP

Situated in a sought-after quiet location and positioned at the head of an executive development within walking distance to the village centre and its amenities, an outstanding and extended Georgian style detached family home which has been fully modernised to the highest of specification and offers exceptional flexible accommodation in excess of 3,800 sq.ft.. Beautifully landscaped private gardens with great entertainment driveway space, providing off-road parking and integral double garage.