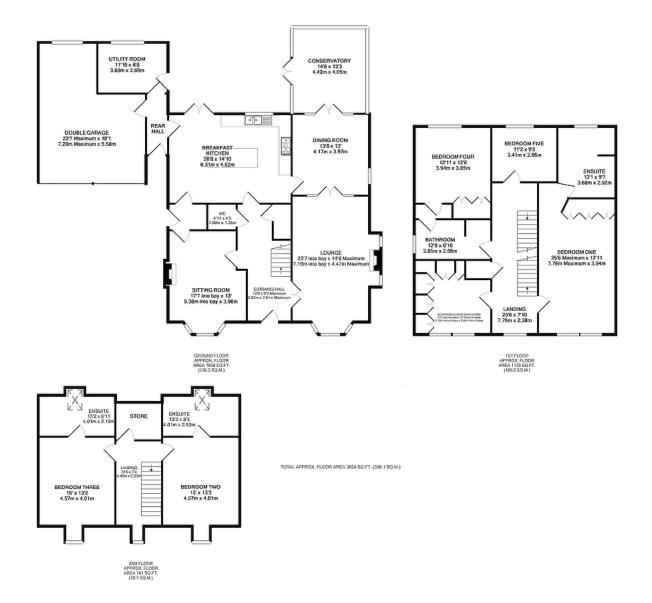

## **GROUND FLOOR**

Entrance Hall | Breakfast Kitchen | Sitting Room | Dining Room | Lounge Conservatory | Rear Hall | WC

## FIRST FLOOR

Landing | Bedroom One - En-suite | Bedroom Four | Bedroom Five Bedroom Six - Dressing Room | Bathroom

## SECOND FLOOR

Landing | Bedroom Two - En-suite | Bedroom Three - En-suite | Store

## OUTSIDE

Parking | Double Garage | Gardens