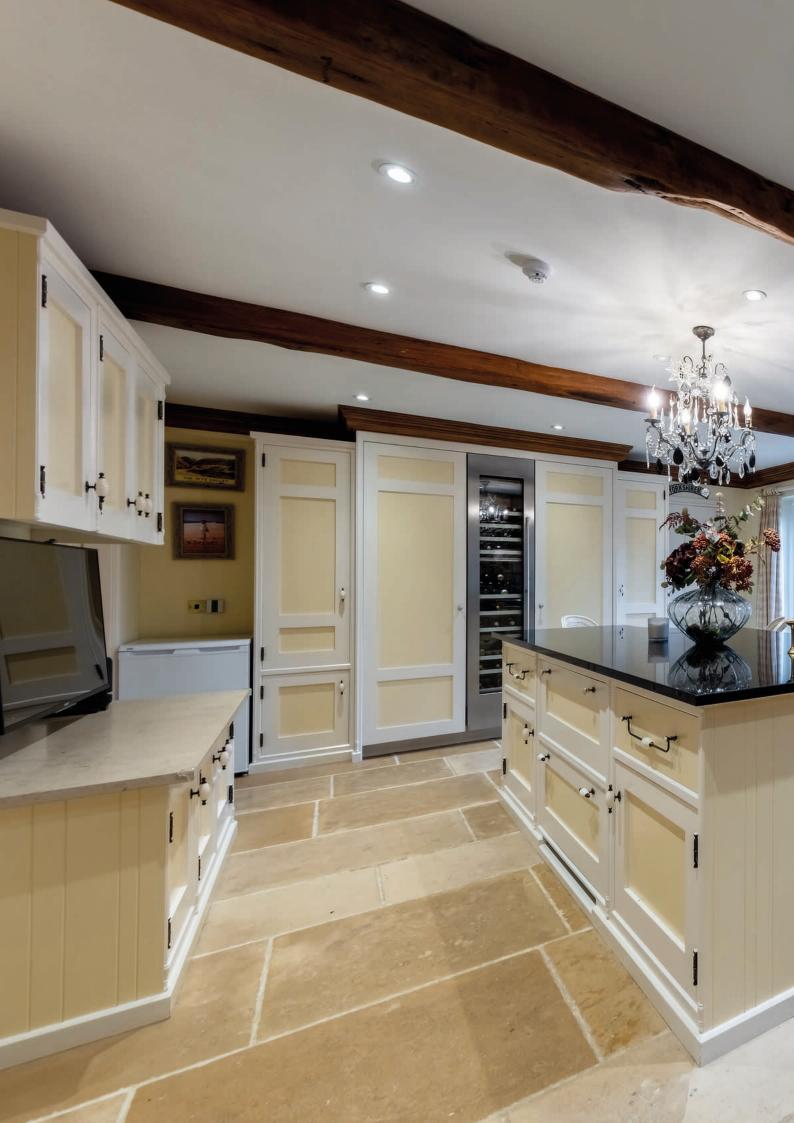

## **GROUND FLOOR**

Entrance Hall | Breakfast Kitchen | Sitting Room | Dining Room | Lounge Conservatory | Rear Hall | WC