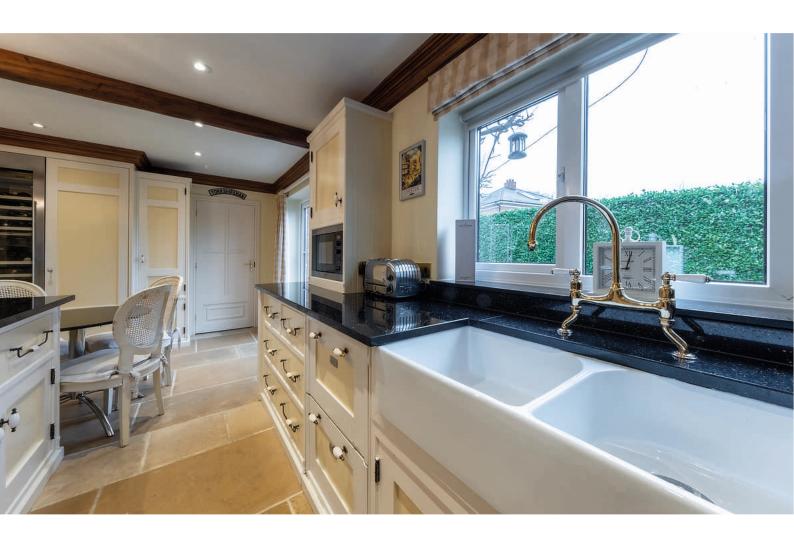

## **GROUND FLOOR**

Entrance Hall | Breakfast Kitchen | Sitting Room | Dining Room | Lounge Conservatory | Rear Hall | WC

# 24 HEATHERWAYS

Tarporley | CW6 0HP

Situated in a sought-after quiet location and positioned at the head of an executive development within walking distance to the village centre and its amenities, an outstanding and extended Georgian style detached family home which has been fully modernised to the highest of specification and offers exceptional flexible accommodation in excess of 3,800 sq.ft.. Beautifully landscaped private gardens with great entertainment driveway space, providing off-road parking and integral double garage.